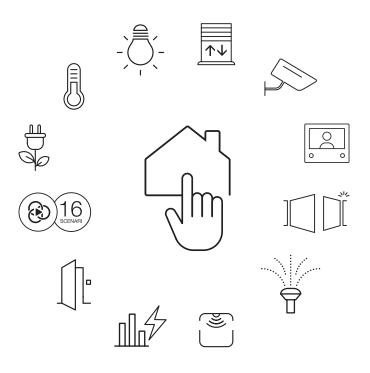

#### **Lights control**

Discover the convenience of turning off all the lights and closing all the shutters in just one click. With the centralized control, one of the 16 customizable scenarios can be activated, making the building truly intelligent.

#### Roller shutters control

Control opening and closing by voice with the voice assistants or via the App.

#### **Temperature regulation**

Smart thermostats to manage the heating and air conditioning for the maximum comfort of entire home, avoiding energy waste.

#### **Access control and Security**

The Elvox CCTV and the access control system give you round-the-clock control over all spaces, and you can keep an eye on things at all times. By app you can view the images of the cameras also onto your smartphone or tablet.

#### **Programming Scenarios**

The perfect scenarios, with just one touch. The centralised control actives one of the 16 customisable scenarios making your home truly smart. Up to 64 devices can be connected: from the switching on/off of lighting to temperature and access control.

#### **Monitoring Consumption**

You can check the electricity consumption of your entire home or of individual appliances from your smartphone, monitoring the production of the photovoltaic system, if any.