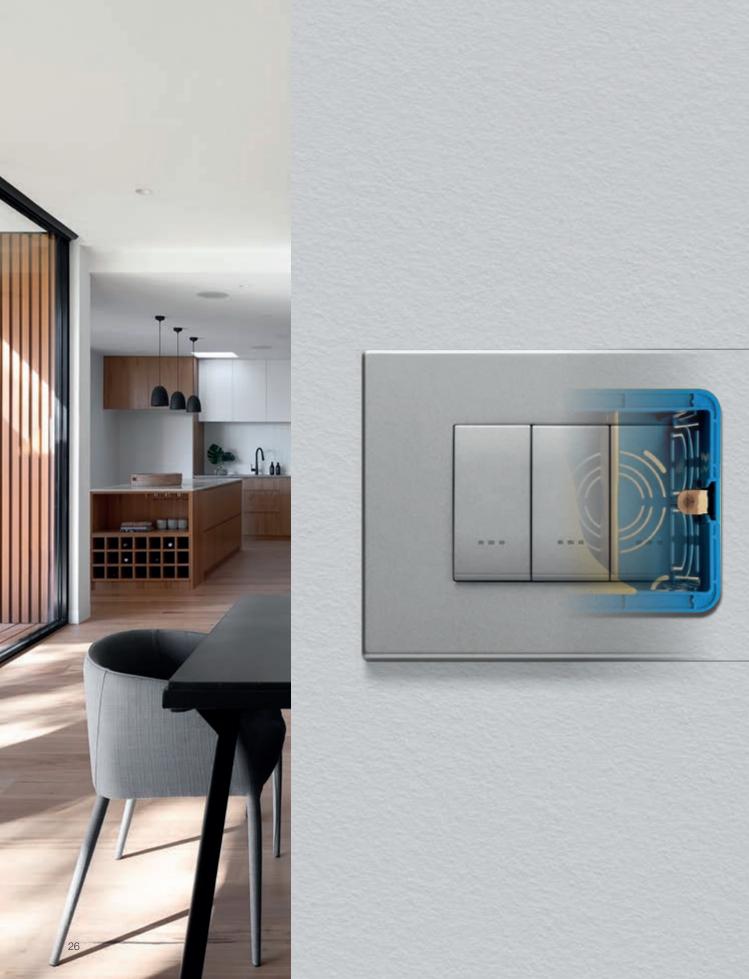

Make your building connected. Update, extend or replace your wiring system to create a connected system, suitable for any architectural context.

**View Wireless.** Make your building smarter, more efficient and safer. Go from action to interaction

+ Ease of installation

Only +10% investment on the building more value, even in the future.

Build a more salable building, more modern, efficient and safer

The **traditional electrical installation becomes connected** thanks to the Vimar devices of the View Wireless system. It is designed to manage **lighting in environments**, **roller shutters** or **motorised curtains**, **temperature**, **access control**, also from videodoor entryphones, **control energy consumption** and **set scenarios**, with the utmost simplicity using connected switches, via app or directly by **voice**.