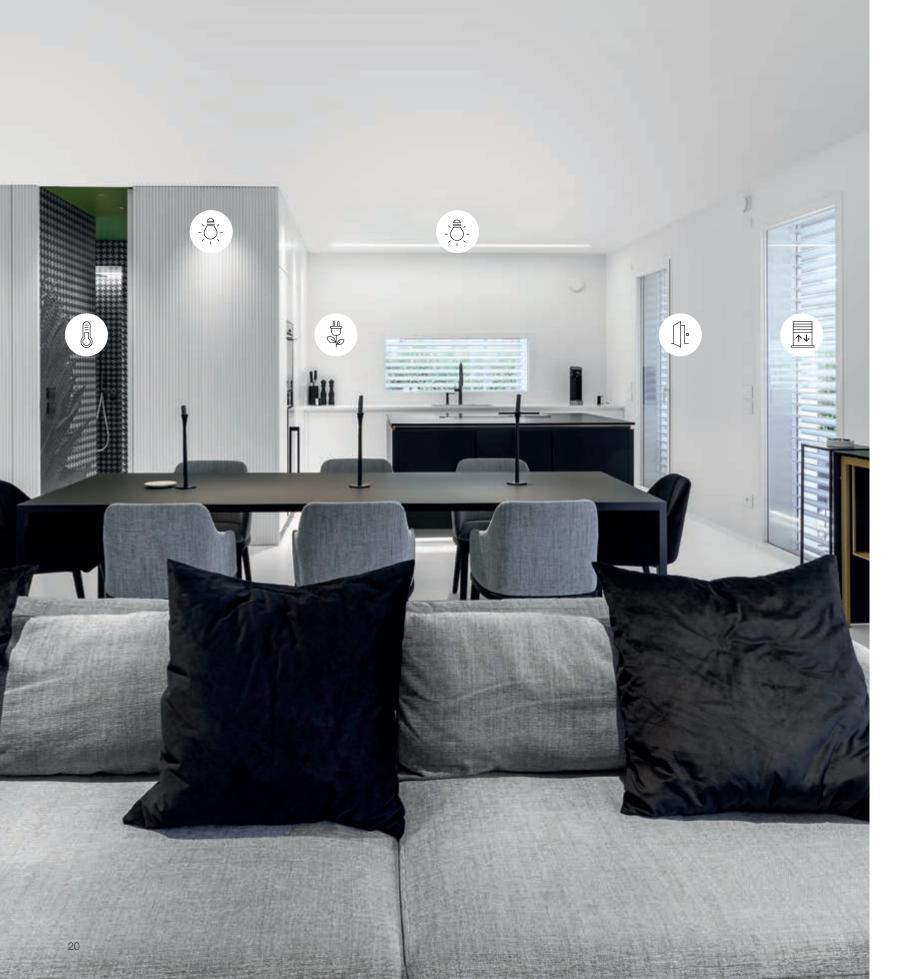

#### **Lights control**

Discover the convenience of turning off all the lights and closing all the shutters in just one click. With the centralized control, one of the 16 customizable scenarios can be activated, making the building truly intelligent.

#### Roller shutters control

Control opening and closing by voice with the voice assistants or via the App.

#### **Temperature regulation**

Smart thermostats to manage the heating and air conditioning for the maximum comfort of entire home, avoiding energy waste.

#### **Access control and Security**

The Elvox CCTV and the access control system give you round-the-clock control over all spaces, and you can keep an eye on things at all times. By app you can view the images of the cameras also onto your smartphone or tablet.

#### **Programming Scenarios**

The perfect scenarios, with just one touch. The centralised control actives one of the 16 customisable scenarios making your home truly smart. Up to 64 devices can be connected: from the switching on/off of lighting to temperature and access control.

#### **Monitoring Consumption**

You can check the electricity consumption of your entire home or of individual appliances from your smartphone, monitoring the production of the photovoltaic system, if any.