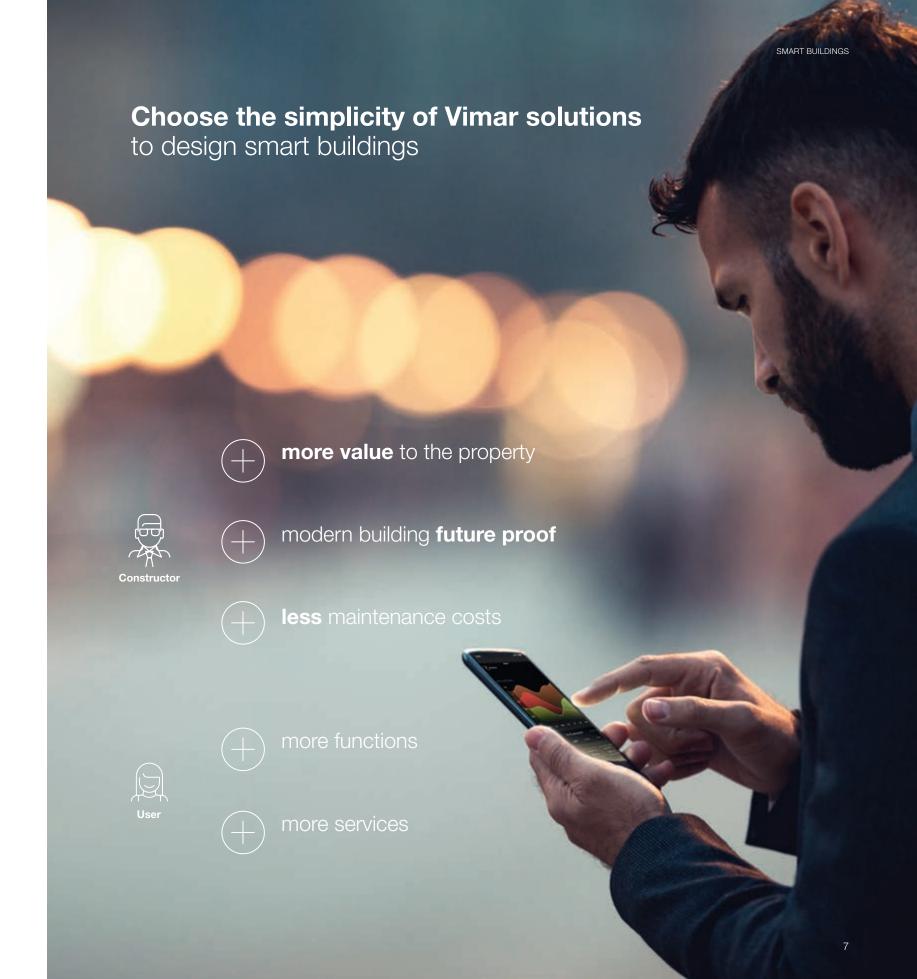

### Lots of advantages for you

Modern building, more innovative and more prestigious

Containment of construction costs compared to the traditional electrical installation

Upgrade features without increasing costs

**Expandability and modularity**of the electrical
system over time

Easy to design the electrical installation

Less wiring. Easy installation, management and maintenance

**More safety** of the building

Access
Management,
even remotely

Future-proof solution: increase in the value of the property over time

### Propose the advantages of a smart electrical system!

More safety, more comfort, more efficiency and sustainability

**Highest value** of the property over time

Improved quality of life thanks to greater comfort and ease of use of integrated functions