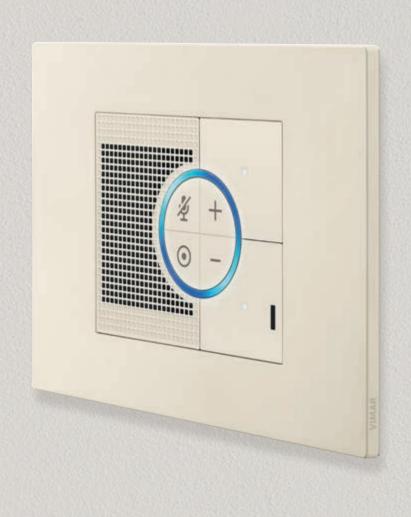

### Smart buildings

View Wireless systems

Video Door Entry systems

The View Wireless devices and the Video Door Entry systems are ideal for new buildings, renovations or to boost the functions of an existing system.

### **View Wireless**

The ideal solution when renovating an area of the home or an entire dwelling, store, restaurant, office and in those situations where masonry work and repainting tasks need to be kept to a minimum.

Make your building connected. Update, extend or replace your wiring system to create a connected system, suitable for any architectural context.

**View Wireless.** Make your building smarter, more efficient and safer. Go from action to interaction

+ Ease of installation

Only +10% investment on the building more value, even in the future.

Build a more salable building, more modern, efficient and safer

The **traditional electrical installation becomes connected** thanks to the Vimar devices of the View Wireless system. It is designed to manage **lighting in environments**, **roller shutters** or **motorised curtains**, **temperature**, **access control**, also from videodoor entryphones, **control energy consumption** and **set scenarios**, with the utmost simplicity using connected switches, via app or directly by **voice**.