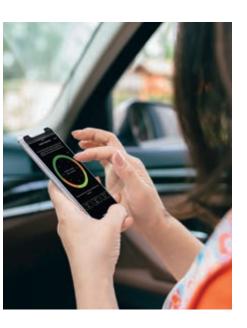

### Remote management

Thanks to the wireless connectivity, you can control and manage lights, roller shutters, temperature and energy consumptions, simply from your smartphone or naturally using your voice directly.

#### Roller shutters control

Control opening and closing by voice with the voice assistants or via the App.

#### **Temperature regulation**

Smart thermostats to manage the heating and air conditioning for the maximum comfort of entire home, avoiding energy waste.