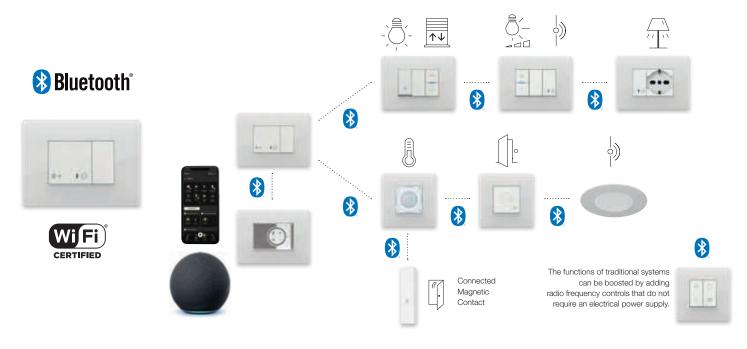

### Smart buildings

View Wireless systems

Video Door Entry systems

The View Wireless devices and the Video Door Entry systems are ideal for new buildings, renovations or to boost the functions of an existing system.

### **View Wireless**

The ideal solution when renovating an area of the home or an entire dwelling, store, restaurant, office and in those situations where masonry work and repainting tasks need to be kept to a minimum.

Make your building connected. Update, extend or replace your wiring system to create a connected system, suitable for any architectural context.

**View Wireless.** Make your building smarter, more efficient and safer. Go from action to interaction

+ Ease of installation

Only +10% investment on the building more value, even in the future.

Build a more salable building, more modern, efficient and safer

The **traditional electrical installation becomes connected** thanks to the Vimar devices of the View Wireless system. It is designed to manage **lighting in environments**, **roller shutters** or **motorised curtains**, **temperature**, **access control**, also from videodoor entryphones, **control energy consumption** and **set scenarios**, with the utmost simplicity using connected switches, via app or directly by **voice**.