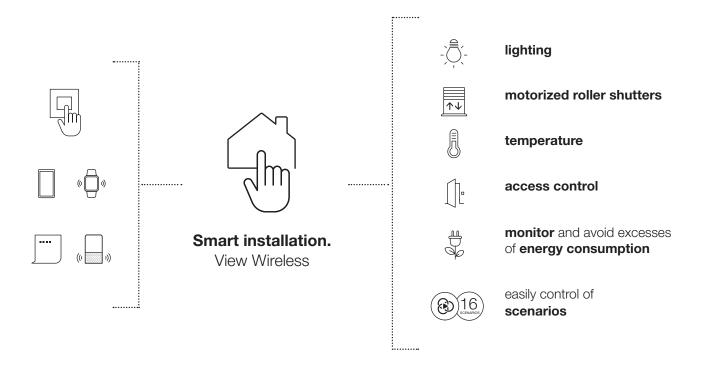

### The advantages for the user.

Everything at your fingertips. Everything under "vocal" control

The user can manage, control and create favourite scenarios using the View app. Simply download it from the main stores, associate the Vimar gateway to the app and to the Wi-Fi network in the environment and become the system administrator. View Wireless is ideal for renovations or to boost the functions of an existing system, it is a useful means of support for the elderly and people with restricted mobility.

### Remote management

Thanks to the wireless connectivity, you can control and manage lights, roller shutters, temperature and energy consumptions, simply from your smartphone or naturally using your voice directly.

#### **Lights control**

Discover the convenience of turning off all the lights and closing all the shutters in just one click. With the centralized control, one of the 16 customizable scenarios can be activated, making the building truly intelligent.

#### Roller shutters control

Control opening and closing by voice with the voice assistants or via the App.

#### **Temperature regulation**

Smart thermostats to manage the heating and air conditioning for the maximum comfort of entire home, avoiding energy waste.

#### **Access control and Security**

The Elvox CCTV and the access control system give you round-the-clock control over all spaces, and you can keep an eye on things at all times. By app you can view the images of the cameras also onto your smartphone or tablet.

#### **Programming Scenarios**

The perfect scenarios, with just one touch. The centralised control actives one of the 16 customisable scenarios making your home truly smart. Up to 64 devices can be connected: from the switching on/off of lighting to temperature and access control.

#### **Monitoring Consumption**

You can check the electricity consumption of your entire home or of individual appliances from your smartphone, monitoring the production of the photovoltaic system, if any.

+ Ease of installation

Only +10% investment on the building more value, even in the future.

Build a more salable building, more modern, efficient and safer

The **traditional electrical installation becomes connected** thanks to the Vimar devices of the View Wireless system. It is designed to manage **lighting in environments**, **roller shutters** or **motorised curtains**, **temperature**, **access control**, also from videodoor entryphones, **control energy consumption** and **set scenarios**, with the utmost simplicity using connected switches, via app or directly by **voice**.