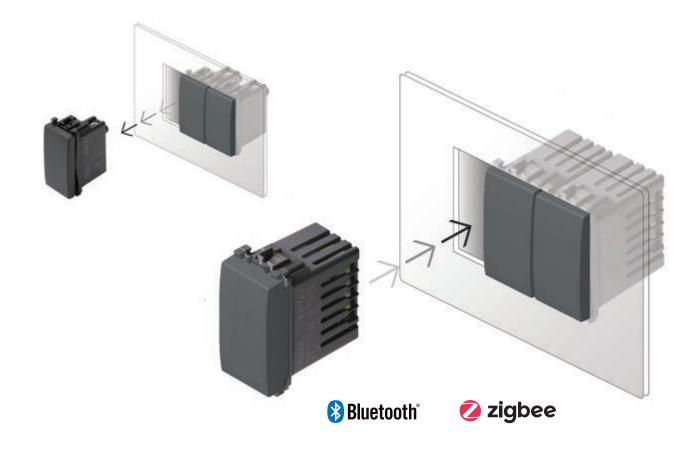

### Grab all the advantages of your system

The advantage of dual technology. The system is fitted with 2-way switches, roller shutter actuators and actuators for socket outlets with dual Bluetooth®/ZigBee® technology. The basic configuration of Vimar connected devices envisages the Bluetooth® wireless technology 5.0 standard as the pre-loaded connectivity protocol: it is the basis for the creation of a network of control points connected with the Wi-Fi gateway as the access point and control via the View app on smartphones or the most commonly used smart speakers.

Extra easy installation, just in few steps.

You're proposing a renovation or an upgrade of the existing system, to make it smart, even just for a part of the building?

**Simply replace traditional 1-way switches** in the existing system with the new **a connected system**.