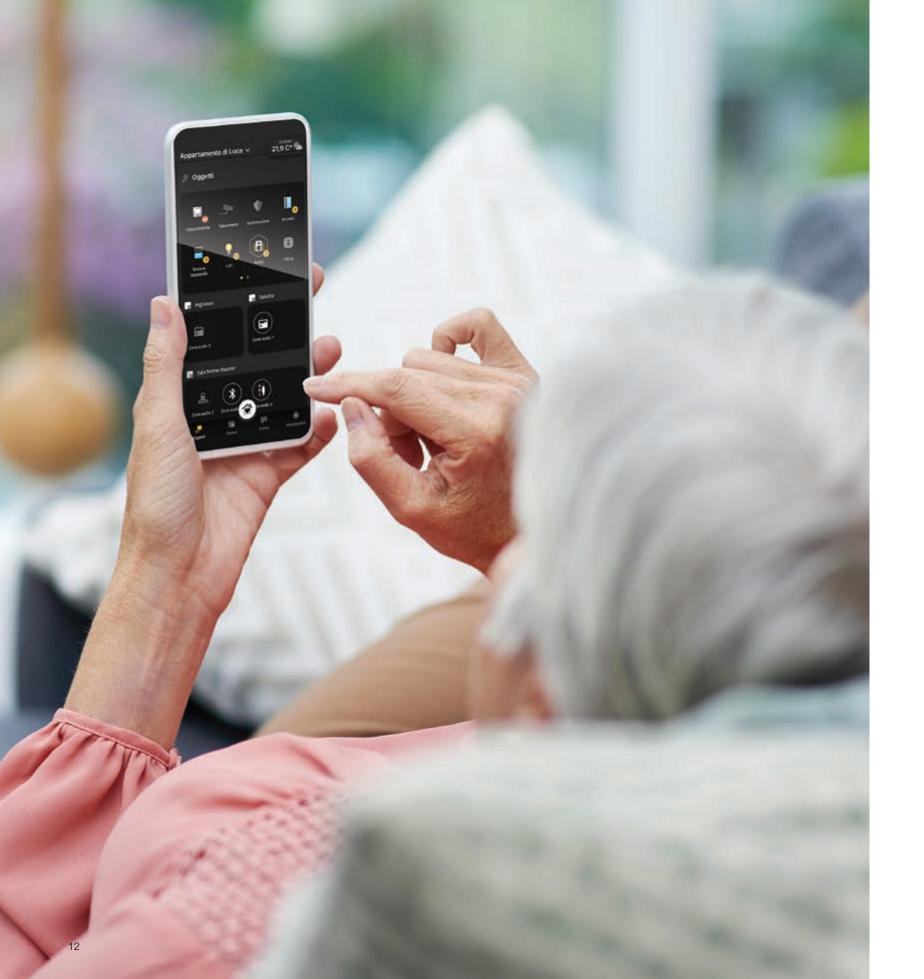

### The advantages for the user.

Everything at your fingertips. Everything under "vocal" control

The user can manage, control and create favourite scenarios using the View app. Simply download it from the main stores, associate the Vimar gateway to the app and to the Wi-Fi network in the environment and become the system administrator. View Wireless is ideal for renovations or to boost the functions of an existing system, it is a useful means of support for the elderly and people with restricted mobility.

#### **Lights control**

Discover the convenience of turning off all the lights and closing all the shutters in just one click. With the centralized control, one of the 16 customizable scenarios can be activated, making the building truly intelligent.

#### **Programming Scenarios**

The perfect scenarios, with just one touch. The centralised control actives one of the 16 customisable scenarios making your home truly smart. Up to 64 devices can be connected: from the switching on/off of lighting to temperature and access control.