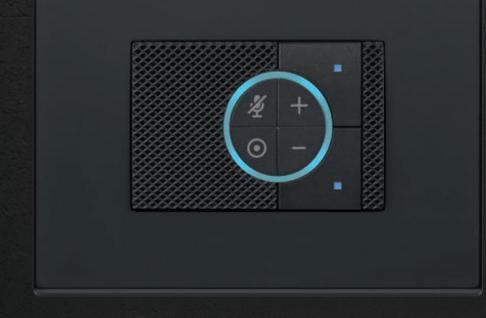

### Smart buildings

View Wireless systems

Video Door Entry systems

The View Wireless devices and the Video Door Entry systems are ideal for new buildings, renovations or to boost the functions of an existing system.

### **View Wireless**

The ideal solution when renovating an area of the home or an entire dwelling, store, restaurant, office and in those situations where masonry work and repainting tasks need to be kept to a minimum.

Make your building connected. Update, extend or replace your wiring system to create a connected system, suitable for any architectural context.

**View Wireless.** Make your building smarter, more efficient and safer. Go from action to interaction

+ Ease of installation

Only +10% investment on the building more value, even in the future.

Build a more salable building, more modern, efficient and safer

The **traditional electrical installation becomes connected** thanks to the Vimar devices of the View Wireless system. It is designed to manage **lighting in environments**, **roller shutters** or **motorised curtains**, **temperature**, **access control**, also from videodoor entryphones, **control energy consumption** and **set scenarios**, with the utmost simplicity using connected switches, via app or directly by **voice**.