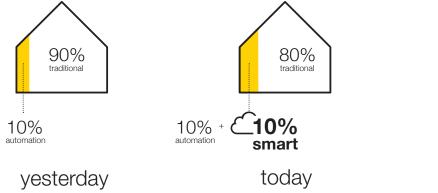

### Living trends

In 2027 smart electrical devices (switches, sockets and plugs) will generate the largest volume of unit sales followed by smart bulbs and smart appliance controllers. Smart electrical devices are also the top revenue generating category and will continue to be so through 2027. Surveillance cameras are a close second due in part to their popularity during the pandemic.

Data from Strategy Analytics 2022, the Global Smart Home

**Smart devices** bring people closer to technology

Towards a more sustainable world, with zero-emission smart buildings

Increase in Smart devices with the increase in the family unit

Smart Home report. Internet of Things. Politecnico University Lab