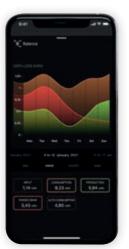

#### **Monitoring Consumption**

You can check the electricity consumption of your entire home or of individual appliances from your smartphone, monitoring the production of the photovoltaic system, if any.

Avoid blackouts by assigning priorities to your devices. The system will deactivate the device and will notify you in real time.