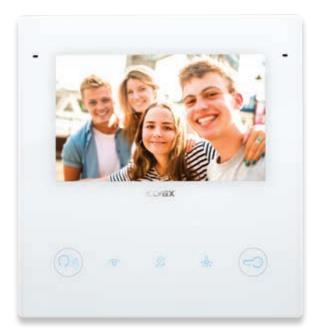

### Connected video entryphones.

For total control, even when you are out and about

In addition to conventional video door entry functions, the smart videodoor entryophones also feature integrated Wi-Fi to allow you to manage your calls via App. If you're not home and the courier comes, you can speak to him and make arrangements for the delivery; if you're in the garden or on the terrace, a simple tap on your smartphone will open the door to your guest. You no longer have to worry about not being home: every time a visitor rings at your door, the call will be forwarded directly to your smartphone.

Tab 5S Up