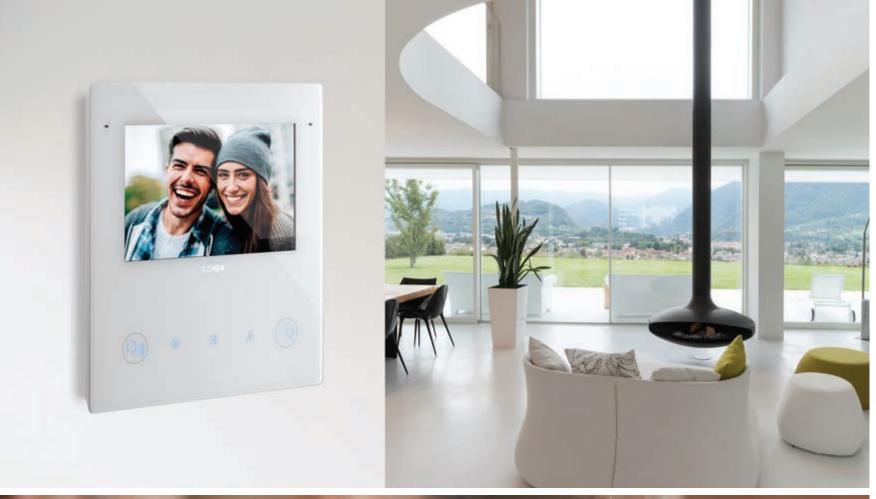

#### Intercom calls

In addition to talking between two video door entryphones in the same building, thanks to the Video Door App, from each system manageable, you can also make calls to and from the associated mobile device. Immediate and direct dialogue with your home, but also with your loved ones who, if they need help, can call your smartphone directly from the video entryphone.

### Connected video entryphones.

For total control, even when you are out and about

In addition to conventional video door entry functions, the smart videodoor entryophones also feature integrated Wi-Fi to allow you to manage your calls via App. If you're not home and the courier comes, you can speak to him and make arrangements for the delivery; if you're in the garden or on the terrace, a simple tap on your smartphone will open the door to your guest. You no longer have to worry about not being home: every time a visitor rings at your door, the call will be forwarded directly to your smartphone.