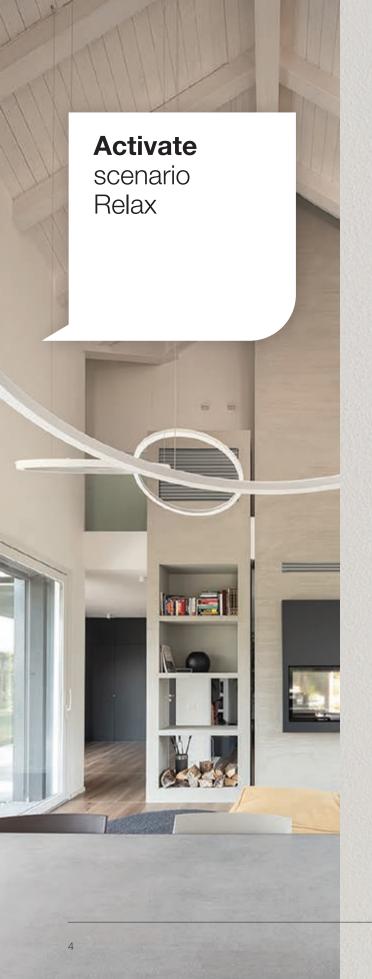

#### **Lights control**

Discover the convenience of turning off all the lights and closing all the shutters in just one click. With the centralized control, one of the 16 customizable scenarios can be activated, making the building truly intelligent.

#### **Programming Scenarios**

The perfect scenarios, with just one touch. The centralised control actives one of the 16 customisable scenarios making your home truly smart. Up to 64 devices can be connected: from the switching on/off of lighting to temperature and access control.