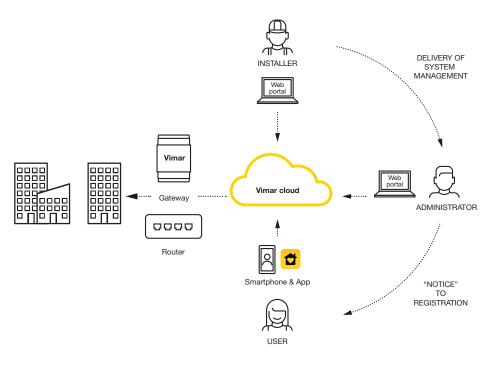

### **Riserless IP solutions. View Vimar Portal** for the management of video door entry systems

The management, configuration and use of riserless IP video door entry systems takes place through a new dedicated Web portal and some specific person, which interact with the system: plant manager, installer and user.

- Smart audio/video solution in case of new buldings installation, even retrofit applications
- Videodoor system as a "Service": tenants and users will manage the calls directly from their own mobile devices
- Remote management and maintenance of system through View Vimar portal, h24 service
- Efficency and cost effective solution

- in case of retrofit installation of old multiwires system
- Not mandatory to remove the existing wiring on the riser
- New wiring installation limited to a few devices (entrance panel, riserless gateway, building router usually installed on technical room)
- Once system is configured, maintenance operations can be done remotely, via the new View Vimar portal

• Easy to use View Vimar portal

for system management

• Remote management of

System designed for building

where the core business is

buildings and structures far

the management of multi site

management companies,

access control rules

from each other

credentials

- Answer, talk/listen worldwide, through mobile devices
- Remote management of virtual apartments and users management

  - IP CCTV monitoring
  - Talk/listen to porter switchboard (if present)
  - Text messages from/to porter switchboard