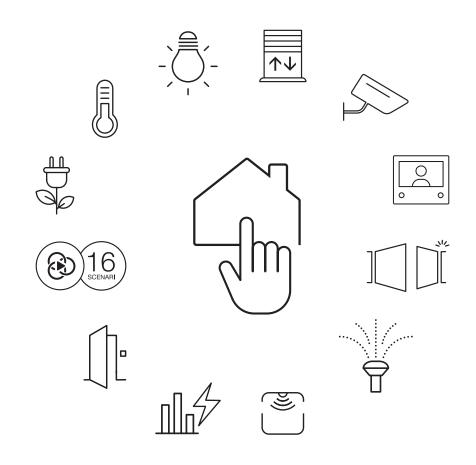

## The advantages for the user. Easier and more connected functions for those who live in the home

#### **Lights control**

Discover the convenience of turning off all the lights and closing all the shutters in just one click. With the centralized control, one of the 16 customizable scenarios can be activated, making the building truly intelligent.

#### Roller shutters control

Control opening and closing by voice with the voice assistants or via the App.

#### **Temperature regulation**

Smart thermostats to manage the heating and air conditioning for the maximum comfort of entire home, avoiding energy waste.

#### **Access control and Security**

The Elvox CCTV and the access control system give you round-the-clock control over all spaces, and you can keep an eye on things at all times. By app you can view the images of the cameras also onto your smartphone or tablet.

#### **Programming Scenarios**

The perfect scenarios, with just one touch. The centralised control actives one of the 16 customisable scenarios making your home truly smart. Up to 64 devices can be connected: from the switching on/off of lighting to temperature and access control.

#### **Elvox Door Entry**

You recognise who rings to your doorbell and what happens outside the home, even when you are out, communicating remotely via the app in total safety.

Activating auxiliary functions: when on holiday or simply out and about, a simple tap on your smartphone or tablet will ensure your garden gets exactly the amount of water it needs, for instance; or you can open gates, garages and doors, turn on the lights in the garden or along the path.

#### Intercom calls

In addition to talking between two video door entryphones in the same building, thanks to the Video Door App, from each system manageable, you can also make calls to and from the associated mobile device. Immediate and direct dialogue with your home, but also with your loved ones who, if they need help, can call your smartphone directly from the video entryphone.

#### **Monitoring Consumption**

You can check the electricity consumption of your entire home or of individual appliances from your smartphone, monitoring the production of the photovoltaic system, if any.

Avoid blackouts by assigning priorities to your devices. The system will deactivate the device and will notify you in real time.