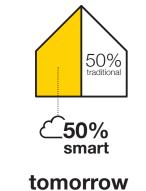

### Living trends

In 2027 smart electrical devices (switches, sockets and plugs) will generate the largest volume of unit sales followed by smart bulbs and smart appliance controllers. Smart electrical devices are also the top revenue generating category and will continue to be so through 2027. Surveillance cameras are a close second due in part to their popularity during the pandemic.

Data from Strategy Analytics 2022, the Global Smart Home

**Smart devices** bring people closer to technology

Towards a more sustainable world, with zero-emission smart buildings

Increase in Smart devices with the increase in the family unit

Smart Home report. Internet of Things. Politecnico University Lab