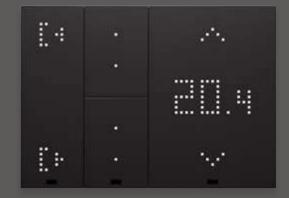

#### An enhanced user experience.

Linea is also digital, thanks to the innovative XT platform, a high-tech experience for the automated home.

Absolute flatness of controls. Innovative styling of the home automation system controls, extreme ease of use and ergonomic design across the entire surface.

Sensitive precision and delightful to touch.