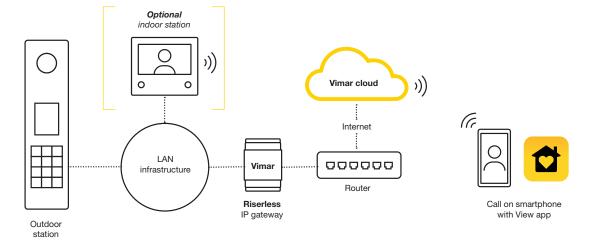

### Riserless IP technology,

with call service via Cloud

**Video door entry systems with riserless IP technology** forward directly the video door entry calls from the outer unit to the smartphone by a single App, without the need for a physical internal unit in the apartment. This is possible because gateway and licenses kits for audio / video calls have been installed.

- (+) **No need** of videodoor entryphones
- No need to install new electrical systems
- Up to **1600 calls**
- User remote control with smartphone and tablet
  - Plant manager remote management. The plant manager can control from remote the system thanks to the View Vimar Portal

### **Riserless IP solutions. View Vimar Portal** for the management of video door entry systems

The management, configuration and use of riserless IP video door entry systems takes place through a new dedicated Web portal and some specific person, which interact with the system: plant manager, installer and user.