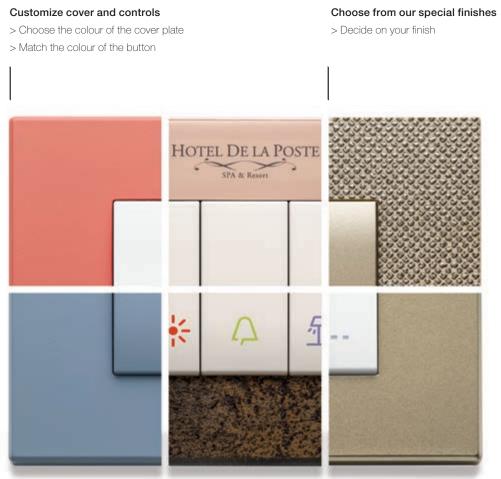

### The beauty of bespoke.

Make your wiring system unique. Exclusive possibilities.

The Eikon series offers a comprehensive range of solutions to customise your system and strike the perfect balance between styling and technology. Special finishes, countless colour combinations for both cover plate and buttons, customised symbols associated with controls, and logo engraving on the cover plate.

#### Personalize and make it yours

- > Engrave your logo
- > Customise your controls

### Cover plates in over 200 colours

For some types of cover plate, it is even possible to choose the colour that best matches the style of the building. An exclusive opportunity designed to meet the latest stylistic trends and enhance the architectural design.