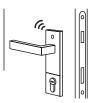

#### Access control and hotel room management

Designed to be functional, easy to use, they facilitate management and guarantee safety throughout the premises, from common areas to guest rooms, as well as wellness areas and outdoor spaces to guarantee the utmost energy efficiency.

#### Safe and secure accesses.

The transponder outdoor reader displays the room status (DND) on the outside, granting access solely to authorised card holders.