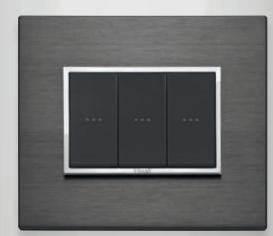

#### Linea

Unique line, which combine essential design with the most advanced technology: innovation meets tradition. Linea is also digital with the innovative XT platform, a technological experience for building automation.

### Essential design and thin planarity.

Linea combines the essentiality of a refined aesthetic with the most advanced technology: innovation meets tradition also thanks to numerous registered patents. Intuitive thanks to the increased width of the controls. Connected, thanks to the smart and home automation versions. Understated and contemporary design and the pursuit of natural appeal have been interpreted by the neutral colour shades, which are growing in popularity in modern hospitality interiors, creating welcoming atmospheres and easily accommodating various styles.