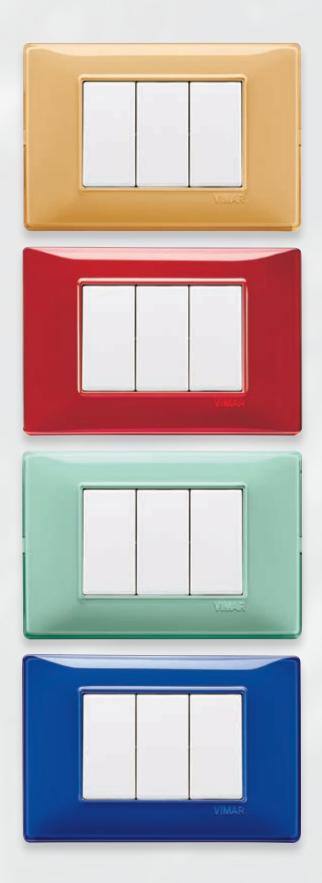

### Special materials and more colours for every interior.

Infinite possibilities, exclusive oppurtunities.

In response to new interior design trends, Vimar offers the possibility of not only choosing premium new materials with touch technology, but also customizing wiring accessories by selecting the colour of the cover plate and internal/external frame. We even help clients to design bespoke aesthetic solutions that enrich and complement the style of their hotel.

### Cover plates in over 200 colours

For some types of cover plate, it is even possible to choose the colour that best matches the style of the building. An exclusive opportunity designed to meet the latest stylistic trends and enhance the architectural design.