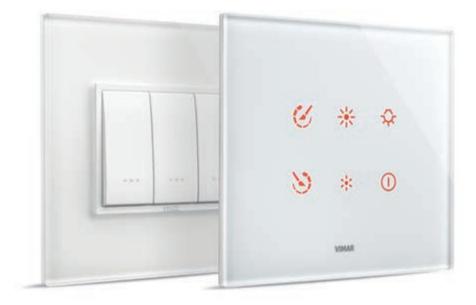

### **Total control**

Various switches enables guests to control different scenarios (for example: day and night scenarios) and also to operate the television, indicate "Do not disturb" and housekeeping requests outside the door. All this making the guest's stay more pleasant.

### Welcome to the guest room

Various switches enables guests to control lights and indicate housekeeping requests outside the door.

# Customized climate control and room status

The temperature settings for the bedroom and bathroom can always be modified individually with a simple touch. And the room status can be displayed intuitively in the corridor outside.

#### Customised climate control and room state.

Switch the lights on and off, raise or lower the temperature or the roller shutters. And the room state can be displayed intuitively in the corridor outside the room.