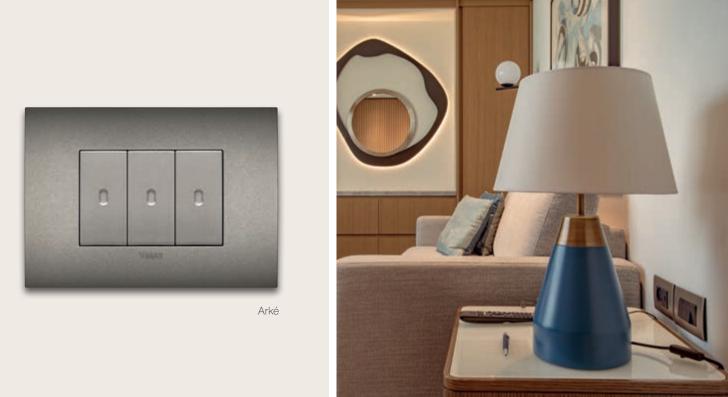

### Arké

Contemporary style. Large sized surfaces that underline shapes and materials. Convex buttons, a pleasant feeling ergonomic shape with materials selected to last.

Plana

Plana Reflex Sapphire

Plana Silver