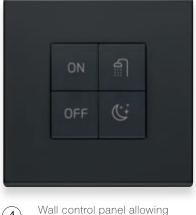

### Focus on room control solutions.

Third party Non-integrated system.

Example of configuring a Non-integrated system for controlling the room's lights, shutters or curtains and the temperature, with the card reader or Presence Detection Logic that immediately powers the various devices in the room.

(4) Headbed - easy access to light controls, electric and USB charging sockets Example of configuration with Non-integrated system.

|    | Function                               | Action                                                           |  |
|----|----------------------------------------|------------------------------------------------------------------|--|
| -) | Lights control                         | On/Off, Phase cut dimming, DALI*, 0-10V*                         |  |
| Ð  | Clima control                          | On/Off valve, 3 speed and proportional fancoil, VRV integration* |  |
|    | Automations                            | Blinds/Shutters                                                  |  |
| 3  | Scenarios                              | Unlimited*                                                       |  |
|    | Logic programs                         | Yes*                                                             |  |
|    | Other supervision platform integration | rm integration Amazon Alexa, Google Home, Apple Homekit          |  |