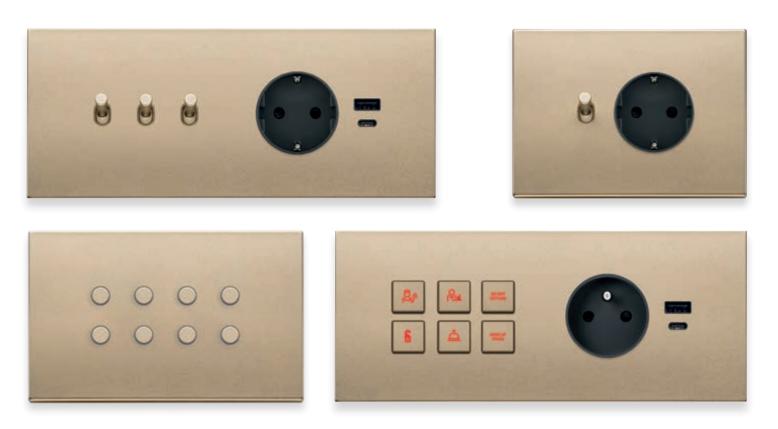

### Power everything and everywhere

Universal sockets and USB power socket outlets for guests to charge their own devices.

### **Total control**

Various switches enables guests to control different scenarios (for example: day and night scenarios) and also to operate the television, indicate "Do not disturb" and housekeeping requests outside the door. All this making the guest's stay more pleasant.

### Multimedia and connectivity

Power socket outlets for guests to charge their own devices put multimedia entertainment and connectivity within easy reach. Guests can easily charge portable devices using the integrated charging USB sockets.

### Universal flush-fitting socket outlets

Flush-fitting socket outlets with a patented recessed anti-jamming mechanism which guarantees functionality at every use, together with a dynamic LED matrix of Linea with XT platform dimmer control.