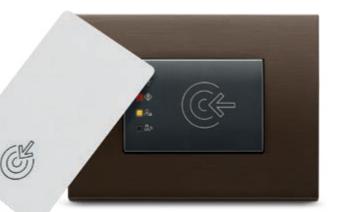

### **Reserved access**

The transponder reader and card only allow authorised persons to access restricted zones, while the Well-contact Plus system and associated management software enable paid services to be charged directly to the guest's final bill.

#### Safe and secure accesses.

The transponder outdoor reader displays the room status (DND) on the outside, granting access solely to authorised card holders.