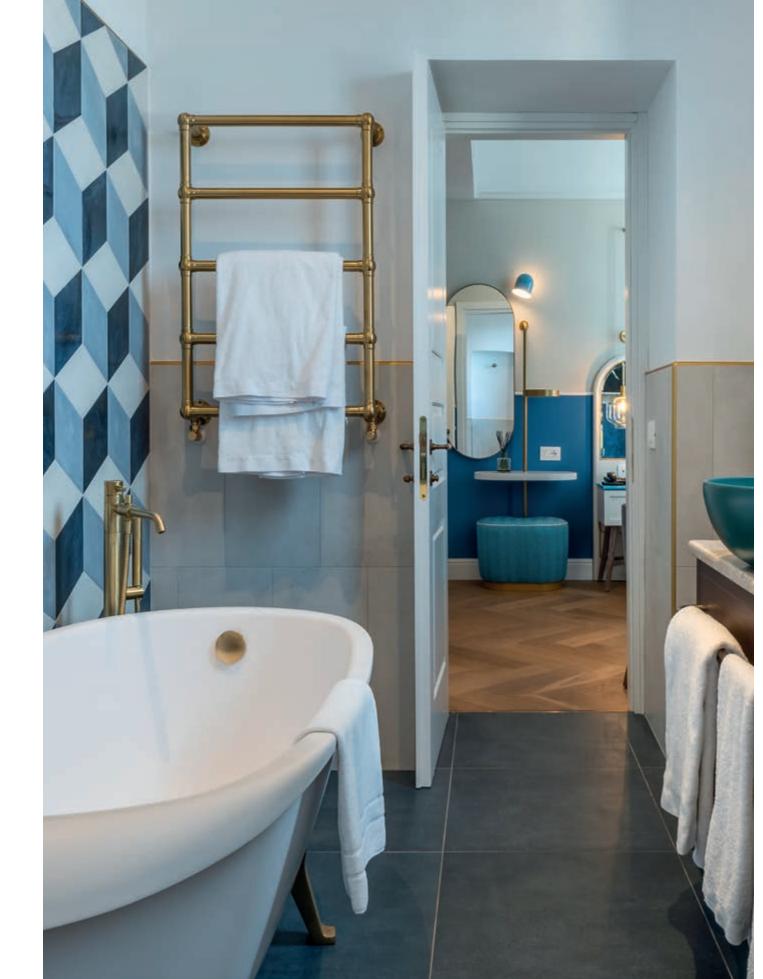

### Bathroom area.

### No limits

Thanks to the innovative EnOcean, Bluetooth and ZigBee radio frequency technologies, wireless and battery-free lighting controls can be easily installed anywhere and on any surface, without the need for masonry work.