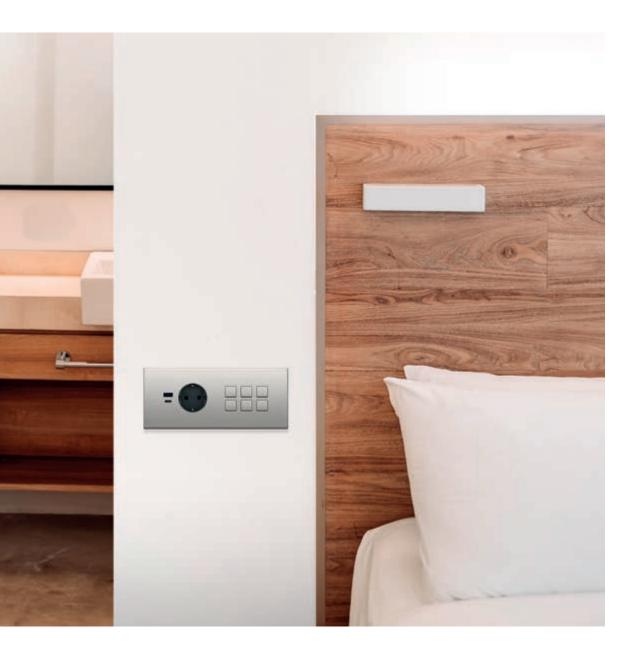

### Bed head area solutions.

### Symmetrical bed heads

Simply stretch out an arm while lying comfortably in bed to control the lights, plug in a device or recharge your smartphone using C-type USB socket.

Hi-tech and Vintage

Simply insert your bedside lamp or device into the socket. Utilize the Vintage style switch to easily turn it off, providing you with peace of mind when you leave your room.

### Easy control. Touch design

Turn on/off lights, raise or lower blinds. All with instant, one-touch Flat controls.

### Bedside control

Easy to reach bedside switches and sockets to control the lights, plug in your devices or recharge your smartphone using C-type USB socket.