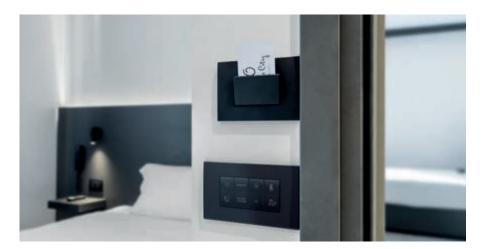

### **Total control**

Various switches enables guests to control different scenarios (for example: day and night scenarios) and also to operate the television, indicate "Do not disturb" and housekeeping requests outside the door. All this making the guest's stay more pleasant.

### Welcome to the guest room

Various switches enables guests to control lights and indicate housekeeping requests outside the door.

#### Safe and secure accesses.

The transponder outdoor reader displays the room status (DND) on the outside, granting access solely to authorised card holders.

#### Customised climate control and room state.

Switch the lights on and off, raise or lower the temperature or the roller shutters. And the room state can be displayed intuitively in the corridor outside the room.