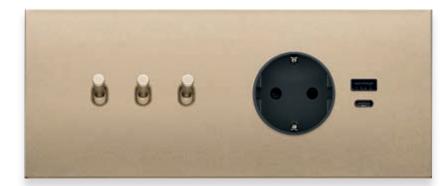

### Power everything and everywhere

Universal sockets and USB power socket outlets for guests to charge their own devices.

### Multimedia and connectivity

Power socket outlets for guests to charge their own devices put multimedia entertainment and connectivity within easy reach. Guests can easily charge portable devices using the integrated charging USB sockets.

### Bedside control

Easy to reach bedside switches and sockets to control the lights, plug in your devices or recharge your smartphone using C-type USB socket.