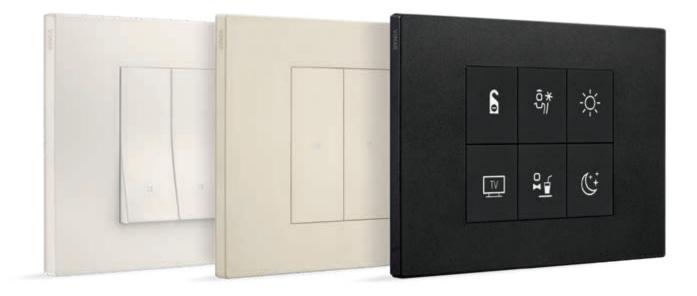

### **Total control**

Various switches enables guests to control different scenarios (for example: day and night scenarios) and also to operate the television, indicate "Do not disturb" and housekeeping requests outside the door. All this making the guest's stay more pleasant.

### Welcome to the guest room

Various switches enables guests to control lights and indicate housekeeping requests outside the door.

### Background music

High-quality sound system with speakers that play music from up to 4 different sources in individual zones.

EIKON

LINEA

ARKÉ

PLANA

NEVE UP

Even wiring accessories can be cool and stylish.