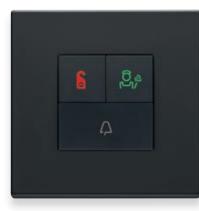

Do Not Disturb / Make Up Room (1 display and doorbell button control placed outside the room.

Wall control panel to control bedroom lighting, 2 Do Not Disturb and Make Up Room

Wall control panel allowing scene activation 3 with light, blinds and DND control.