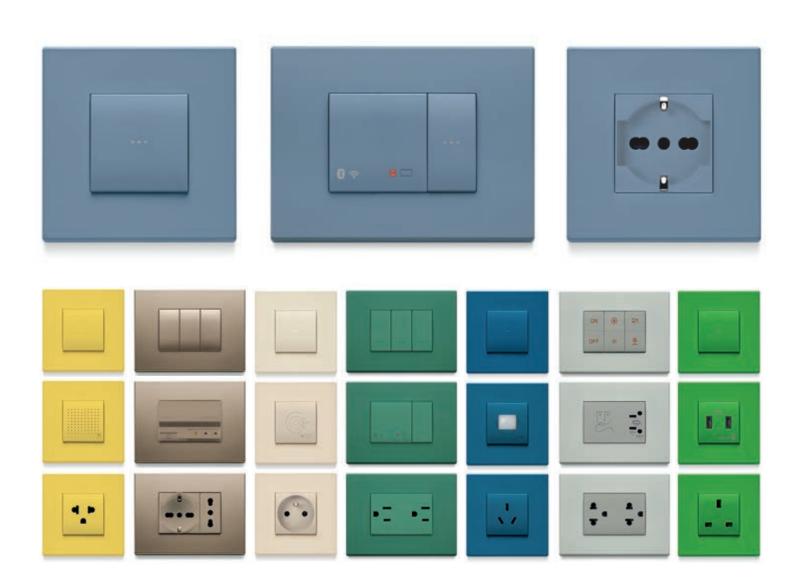

### Special materials and more colours for every interior.

Infinite possibilities, exclusive oppurtunities.

In response to new interior design trends, Vimar offers the possibility of not only choosing premium new materials with touch technology, but also customizing wiring accessories by selecting the colour of the cover plate and internal/external frame. We even help clients to design bespoke aesthetic solutions that enrich and complement the style of their hotel.

### Cover plates in over 200 colours

For some types of cover plate, it is even possible to choose the colour that best matches the style of the building. An exclusive opportunity designed to meet the latest stylistic trends and enhance the architectural design.