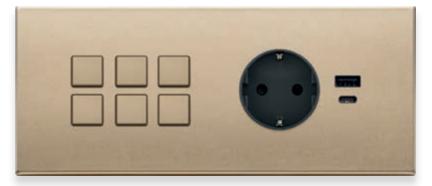

### Power everything and everywhere

Universal sockets and USB power socket outlets for guests to charge their own devices.

### Multimedia and connectivity

Power socket outlets for guests to charge their own devices put multimedia entertainment and connectivity within easy reach. Guests can easily charge portable devices using the integrated charging USB sockets.

### Universal flush-fitting socket outlets

Flush-fitting socket outlets with a patented recessed anti-jamming mechanism which guarantees functionality at every use, together with a dynamic LED matrix of Linea with XT platform dimmer control.