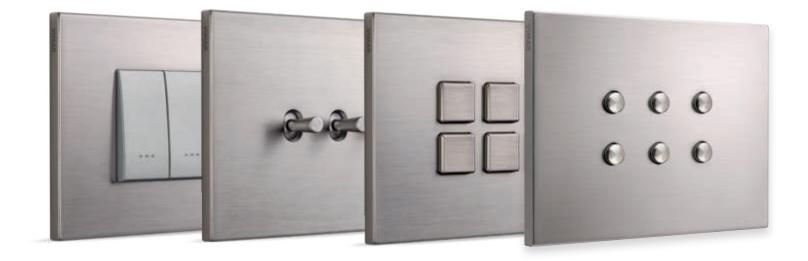

### Matching styles for any international projects

Each accommodation facility has its own architectural identity that should also be reflected in its electrical and electronic devices. We offer a vast range of cover plates to frame our control devices: wide variety of materials, colours, shapes and finishes.

Each hotel has its own distinct architectural identity that should be reflected even in its electrical and electronic devices. That is why we offer a vast range of cover plates to frame our control devices. Available in a wide variety of materials, colours, shapes and finishes, they are devised to suit any interior and meet the most specific design needs, offering complete aesthetic coordination.

### Special materials and more colours for every interior.

Infinite possibilities, exclusive oppurtunities.

In response to new interior design trends, Vimar offers the possibility of not only choosing premium new materials with touch technology, but also customizing wiring accessories by selecting the colour of the cover plate and internal/external frame. We even help clients to design bespoke aesthetic solutions that enrich and complement the style of their hotel.

### Cover plates in over 200 colours

For some types of cover plate, it is even possible to choose the colour that best matches the style of the building. An exclusive opportunity designed to meet the latest stylistic trends and enhance the architectural design.