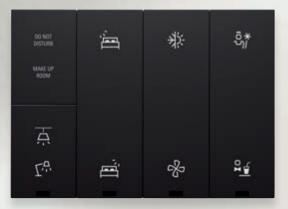

### **Total control**

Various switches enables guests to control different scenarios (for example: day and night scenarios) and also to operate the television, indicate "Do not disturb" and housekeeping requests outside the door. All this making the guest's stay more pleasant.

### Welcome to the guest room

Various switches enables guests to control lights and indicate housekeeping requests outside the door.