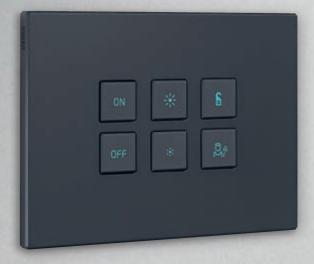

### **Total control**

Various switches enables guests to control different scenarios (for example: day and night scenarios) and also to operate the television, indicate "Do not disturb" and housekeeping requests outside the door. All this making the guest's stay more pleasant.