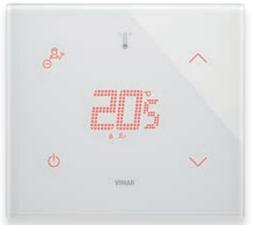

### Eikon tactil touch thermostat

The exclusive element that enhances your comfort levels: precious and easy to use. Available in black or white. Fitted with intuitive controls and a large touch display with RGB backlighting to encourage maximum readability, it blends in perfectly with home automation systems featuring By-me Plus and KNX technology.

#### Stand alone and connected rotary dial thermostat

Fitted with four quick buttons on either side: on/off, hot/cold mode selection (for the scenario activation home automation system version), LED brightness selection, temperature measurement unit selection (°C or °F), a LED matrix display designed to be perfectly comprehensible even a few metres away and a rotary ring that can even be adjusted with a finger.