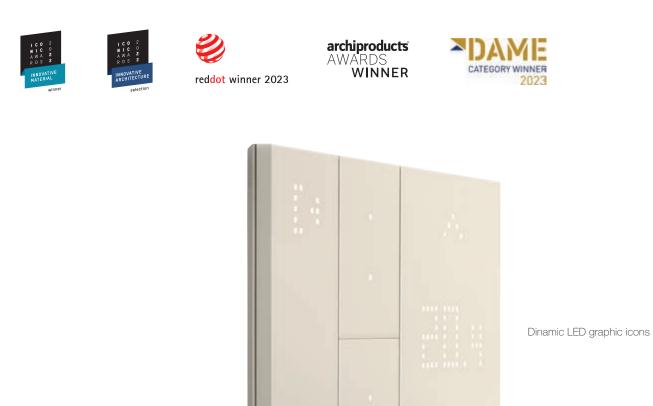

### Experience Technology.

Linea is also digital with the innovative XT platform, a technological experience for building automation. Absolute flatness of the controls. Modular and scalable to adapt to any hotel need. The devices can be scaled over time with extreme simplicity: from the simple control of lights and shutters, to the management of room temperatures and the activation of scenarios for an always up-to-date and functional automation system.

Easy scenarious to customize

Laser-crafted graphic icons

Laser-engraved graphic icons contained in a comprehensive and broad library of symbols, which allow you to identify the desired function. Dynamic LED icons which can be customised using the View App. Possibility of smart backlighting with white light set to various brightness levels as you prefer.