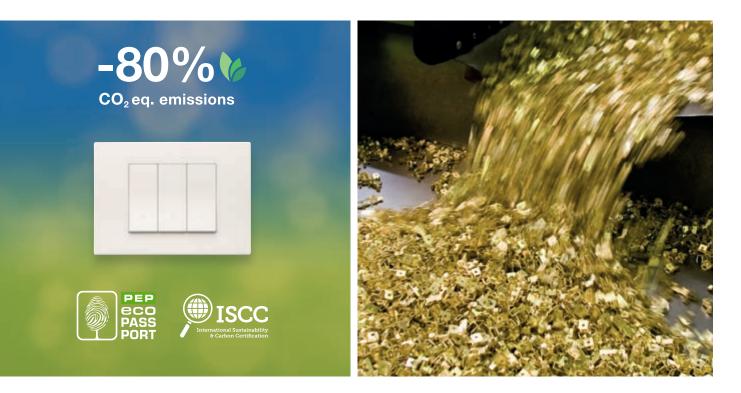

#### Linea, unique also in sustainability

Linea replaces traditional fossil-based plastics with renewable and recycled plastics (certified ISCC PLUS) and also through the optimization of production processes, it reduces by over 80% in equivalent CO<sub>2</sub> emissions for a saving of over 500 tonnes of equivalent CO, per year.

97% of Linea production contains plastics from recycled sources originating from a certified ISCC PLUS apply chain.

Alligned control

Axial control

Home automation control

Linea replaces traditional fossil-based plastics with renewable and recycled plastics and also through the optimization of production processes, the efficient management of product volumes, and the use of FSC-certified eco-friendly packaging, it reduces by over 80% in equivalent CO<sup>2</sup> emissions for a saving of over 500 tonnes of equivalent CO<sup>2</sup> per year.

Furthermore, 97% of Linea's production incorporates plastics from renewable and recycled sources from an ISCC PLUS-certified supply chain (mass balance), contributing significantly to reducing environmental impact.