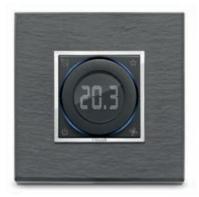

### Eikon tactil touch thermostat

The exclusive element that enhances your comfort levels: precious and easy to use. Available in black or white. Fitted with intuitive controls and a large touch display with RGB backlighting to encourage maximum readability, it blends in perfectly with home automation systems featuring By-me Plus and KNX technology.

#### Stand alone and connected rotary dial thermostat

Fitted with four quick buttons on either side: on/off, hot/cold mode selection (for the scenario activation home automation system version), LED brightness selection, temperature measurement unit selection (°C or °F), a LED matrix display designed to be perfectly comprehensible even a few metres away and a rotary ring that can even be adjusted with a finger.