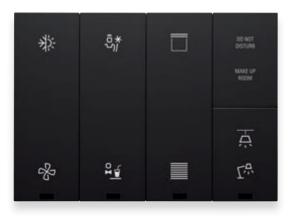

### **Total control**

Various switches enables guests to control different scenarios (for example: day and night scenarios) and also to operate the television, indicate "Do not disturb" and housekeeping requests outside the door. All this making the guest's stay more pleasant.

Do Not Disturb / Make Up Room (1 display and doorbell button control placed outside the room.

Wall control panel to control bedroom lighting, 2 Do Not Disturb and Make Up Room

Wall control panel allowing scene activation 3 with light, blinds and DND control.

(4) light scene activation

Example of configuration with an Integrated system.