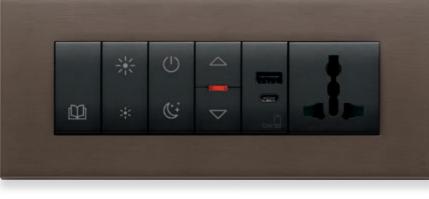

### **Total control**

Various switches enables guests to control different scenarios (for example: day and night scenarios) and also to operate the television, indicate "Do not disturb" and housekeeping requests outside the door. All this making the guest's stay more pleasant.

### Welcome to the guest room

Various switches enables guests to control lights and indicate housekeeping requests outside the door.

### Multimedia and connectivity

Power socket outlets for guests to charge their own devices put multimedia entertainment and connectivity within easy reach. Guests can easily charge portable devices using the integrated charging USB sockets.