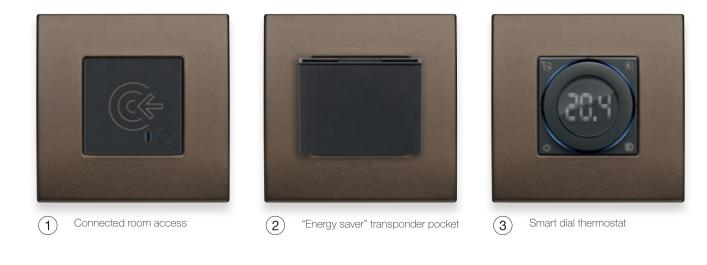

#### Access control and hotel room management

Designed to be functional, easy to use, they facilitate management and guarantee safety throughout the premises, from common areas to guest rooms, as well as wellness areas and outdoor spaces to guarantee the utmost energy efficiency.

#### Security in each areas.

The security of the system is ensured by transponder card readers which only allow specific areas or environments to be accessed by authorised persons and enable the reception to control the room status.

#### Safe and secure accesses.

The transponder outdoor reader displays the room status (DND) on the outside, granting access solely to authorised card holders.