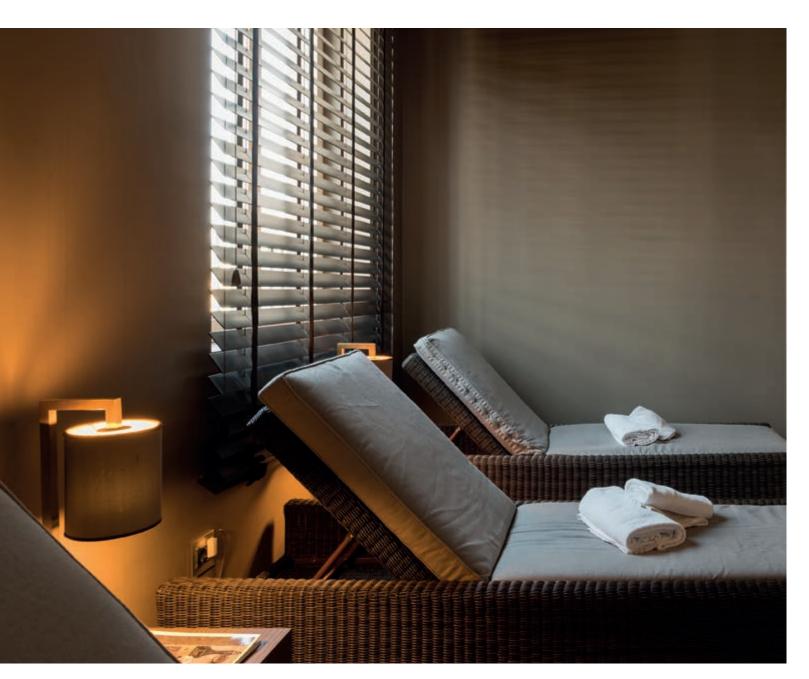

### Wellness area.

Specific solutions for special spaces.

An oasis of wellbeing to restore body and mind. For wellness areas with restricted entry, or provided as a paid service by an external provider, we install devices that offer maximum comfort and transponder card readers for controlled access, with service fees charged straight to the card holder's account.

### Light automation and intensity

Passive infrared motion detector for detection of occupants in the room for lighting automation with additional dimmer for adjusting the brightness to create the right atmosphere.