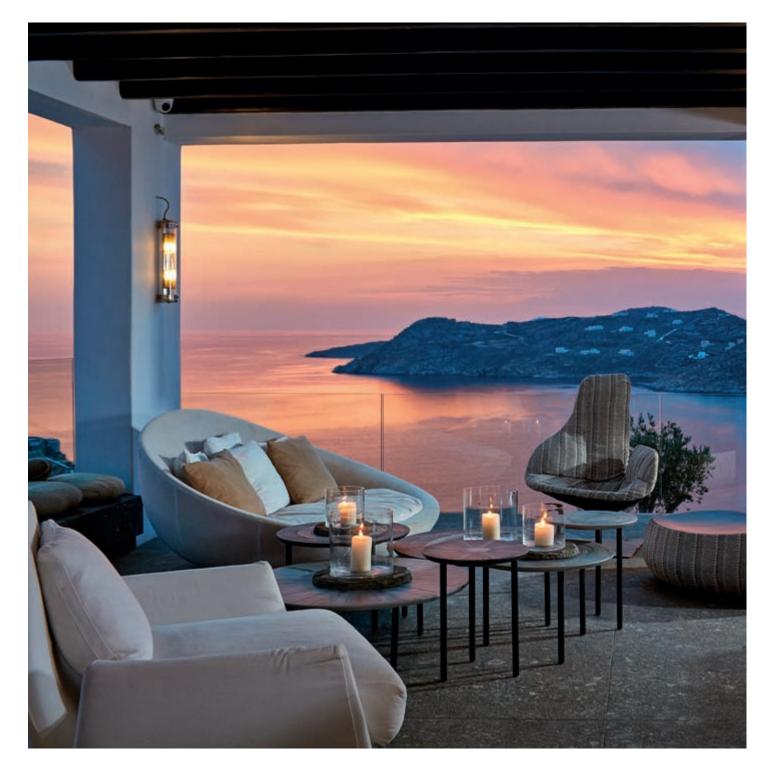

### Wellness area.

Specific solutions for special spaces.

An oasis of wellbeing to restore body and mind. For wellness areas with restricted entry, or provided as a paid service by an external provider, we install devices that offer maximum comfort and transponder card readers for controlled access, with service fees charged straight to the card holder's account.

Eikon Exé with Tondo Controls Satin Gold