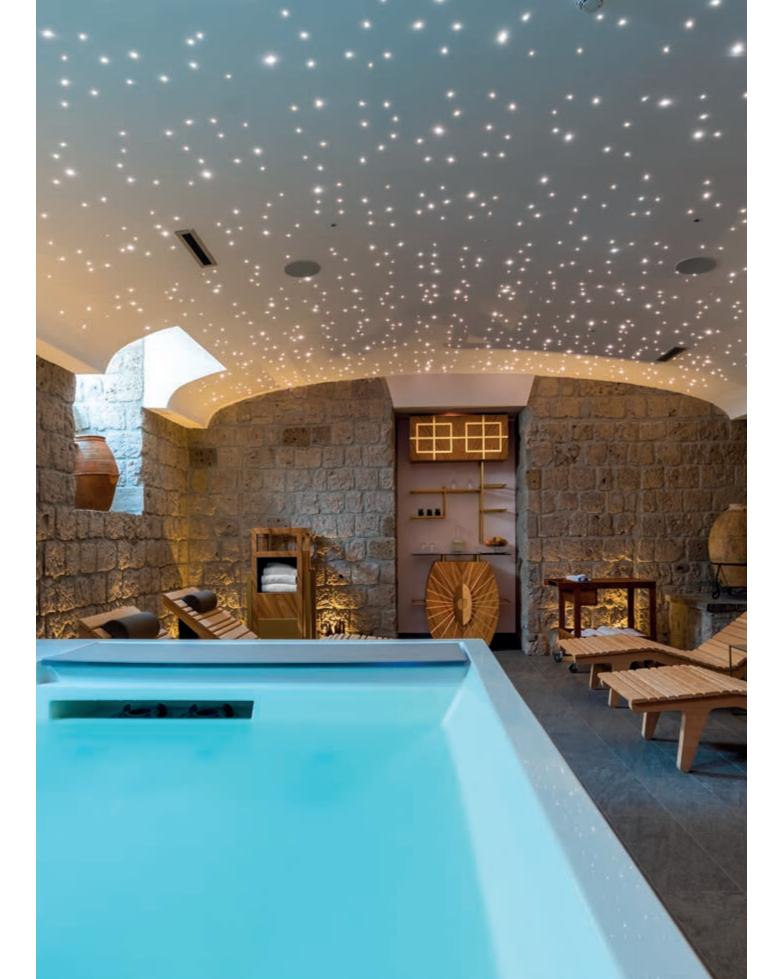

### Wellness area.

Specific solutions for special spaces.

An oasis of wellbeing to restore body and mind. For wellness areas with restricted entry, or provided as a paid service by an external provider, we install devices that offer maximum comfort and transponder card readers for controlled access, with service fees charged straight to the card holder's account.

Eikon Exé with Tondo Controls Satin Gold

### Light automation and intensity

Passive infrared motion detector for detection of occupants in the room for lighting automation with additional dimmer for adjusting the brightness to create the right atmosphere.

### **Reserved access**

The transponder reader and card only allow authorised persons to access restricted zones, while the Well-contact Plus system and associated management software enable paid services to be charged directly to the guest's final bill.

### Lighting effects

Vary the brightness of light sources and regulate the color or white color temperature of RGB lamps to create elegant and sophisticated effects that enhance the wellness experience with chromotherapy.

### Background music

High-quality sound system with speakers that play music from up to 4 different sources in individual zones.

EIKON

LINEA

ARKÉ

PLANA

NEVE UP

Even wiring accessories can be cool and stylish.