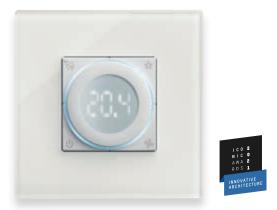

### Eikon tactil touch thermostat

The exclusive element that enhances your comfort levels: precious and easy to use. Available in black or white. Fitted with intuitive controls and a large touch display with RGB backlighting to encourage maximum readability, it blends in perfectly with home automation systems featuring By-me Plus and KNX technology.

#### Stand alone and connected rotary dial thermostat

Fitted with four quick buttons on either side: on/off, hot/cold mode selection (for the scenario activation home automation system version), LED brightness selection, temperature measurement unit selection (°C or °F), a LED matrix display designed to be perfectly comprehensible even a few metres away and a rotary ring that can even be adjusted with a finger.