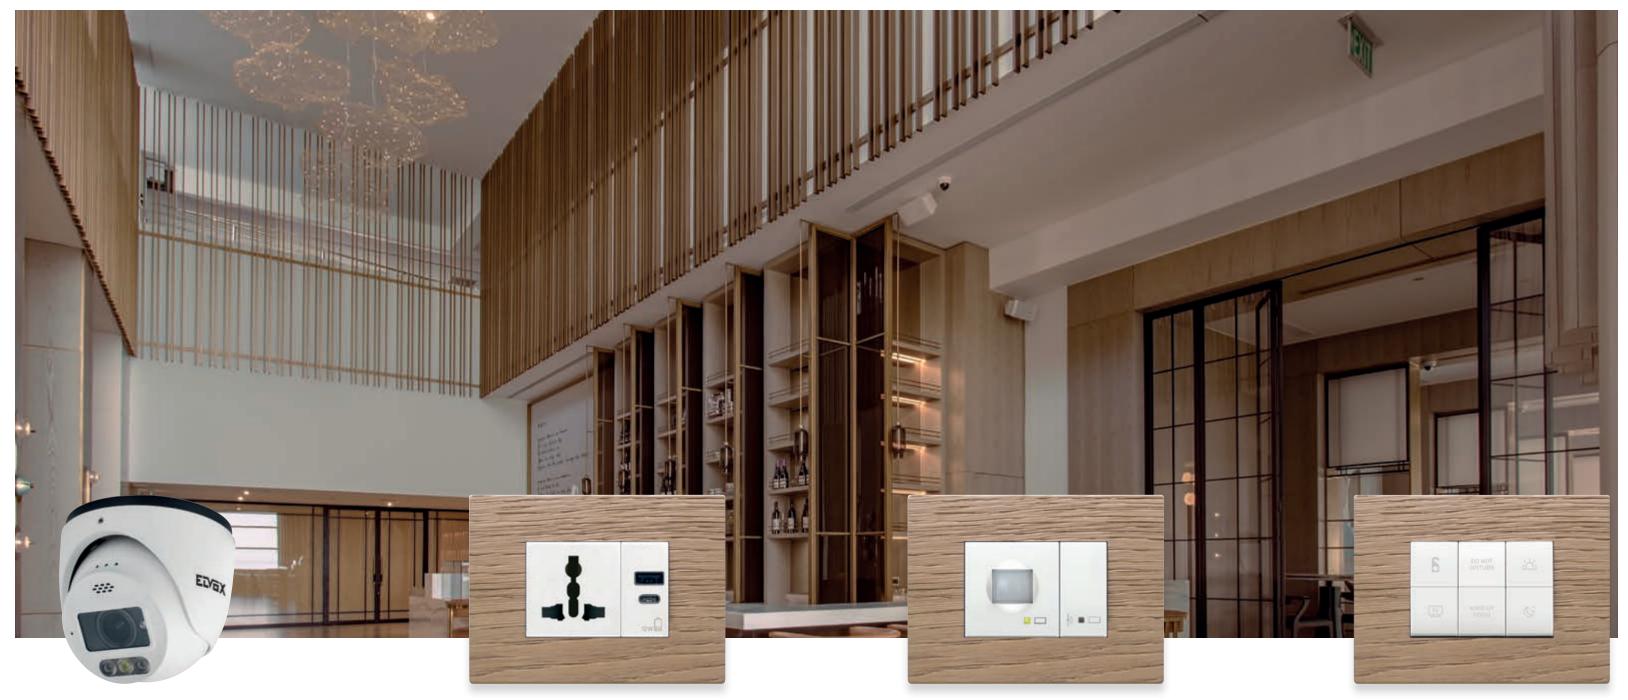

### All under control

Video cameras with builtin microphone discreetly monitor common areas, constantly capturing everything that happens inside and outside the facility and even providing an audio feed.

### Power everything and everywhere

Universal sockets and USB power socket outlets for guests to charge their own devices.

### Smart detection

Sensors strategically positioned in common areas prevent energy wastage by turning the lights on only when someone approaches, forming a path of lights that illuminate in sequence.

### **Total control**

Various switches enables guests to control different scenarios (for example: day and night scenarios) and also to operate the television, indicate "Do not disturb" and housekeeping requests outside the door. All this making the guest's stay more pleasant.