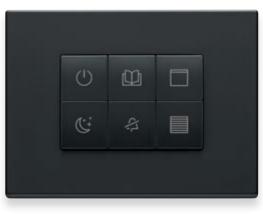

Focus on room control solutions.

This solution allows integration with PMS, BMS, third party access control app and workflow software.

Example of configuration of an integrated system that allows centralized management of room functions that helps the reception to know of the presence of people in the room, to control the status of curtains, shutters and the temperature; thanks to transponder card readers, access to specific areas or environments is allowed only to authorized persons. A convenient centralized control that allows for a more efficient management of the structure and the people who work there.



Do Not Disturb / Make Up Room (1 display and doorbell button control placed outside the room.



Wall control panel to control bedroom lighting, 2 Do Not Disturb and Make Up Room



Wall control panel allowing scene activation 3 with light, blinds and DND control.



(4) light scene activation

Example of configuration with an Integrated system.



### Typical functions for status of room

| Function |                | Unsold                               | Sold Check-in                    | Sold occupied -<br>Day                                                             | Sold occupied -<br>Night                                                                | Sold<br>unoccupied               |
|----------|----------------|--------------------------------------|----------------------------------|------------------------------------------------------------------------------------|-------------------------------------------------------------------------------------