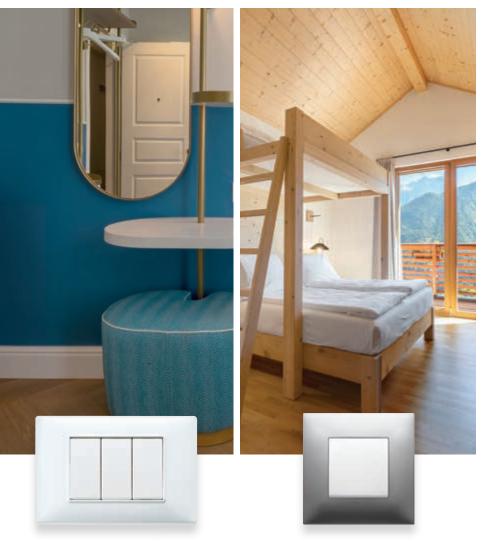

### Matching styles for any international projects

Each accommodation facility has its own architectural identity that should also be reflected in its electrical and electronic devices. We offer a vast range of cover plates to frame our control devices: wide variety of materials, colours, shapes and finishes.

Each hotel has its own distinct architectural identity that should be reflected even in its electrical and electronic devices. That is why we offer a vast range of cover plates to frame our control devices. Available in a wide variety of materials, colours, shapes and finishes, they are devised to suit any interior and meet the most specific design needs, offering complete aesthetic coordination.

### Special materials and more colours for every interior.

Infinite possibilities, exclusive oppurtunities.

In response to new interior design trends, Vimar offers the possibility of not only choosing premium new materials with touch technology, but also customizing wiring accessories by selecting the colour of the cover plate and internal/external frame. We even help clients to design bespoke aesthetic solutions that enrich and complement the style of their hotel.

### Cover plates in over 200 colours

For some types of cover plate, it is even possible to choose the colour that best matches the style of the building. An exclusive opportunity designed to meet the latest stylistic trends and enhance the architectural design.