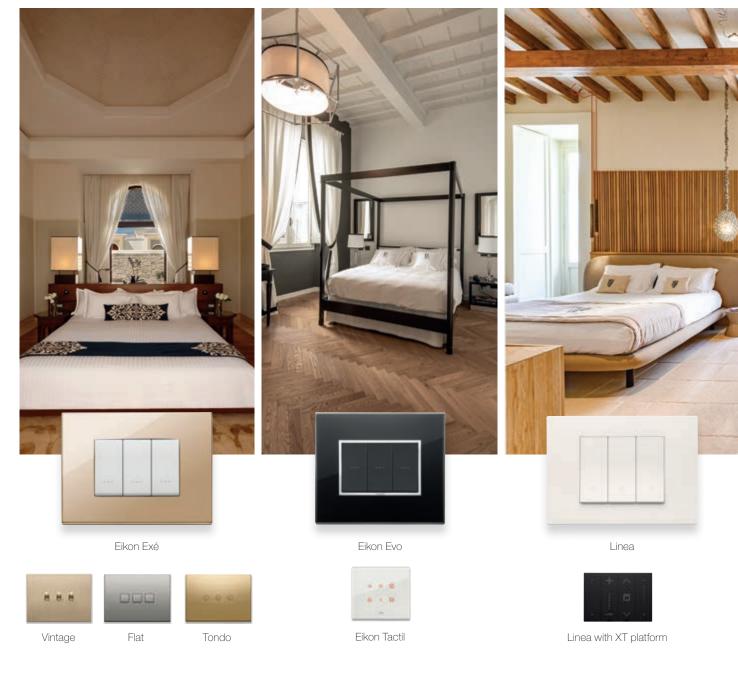

### Matching styles for any international projects

Each accommodation facility has its own architectural identity that should also be reflected in its electrical and electronic devices. We offer a vast range of cover plates to frame our control devices: wide variety of materials, colours, shapes and finishes.

Each hotel has its own distinct architectural identity that should be reflected even in its electrical and electronic devices. That is why we offer a vast range of cover plates to frame our control devices. Available in a wide variety of materials, colours, shapes and finishes, they are devised to suit any interior and meet the most specific design needs, offering complete aesthetic coordination.

### Eikon Exé

Material and form, prestige and sophistication: impeccable looks and advanced features combine to produce simply extraordinary results.

### Eikon Evo / Eikon Tactil

Elegant geometries and chromed frame; perfect aesthetic coordination with Eikon Tactil, a technological jewel with high-tech appeal.

#### Linea

Unique line, which combine essential design with the most advanced technology: innovation meets tradition. Linea is also digital with the innovative XT platform, a technological experience for building automation.

### Arké

Contemporary style. Large sized surfaces that underline shapes and materials. Convex buttons, a pleasant feeling ergonomic shape with materials selected to last.

Plana

Plana Reflex Sapphire

Plana Silver

### Plana

Universal and linear design, simple lines and endless colour combinations.

Neve Up

Neve Up Matt Dove Grey

Neve Up Matt Carbon

### Neve Up

Modern shape for affordable quality with Italian design. Versatile and modular range, ideal for renovations, upgrades and new buildings. It's also smart.