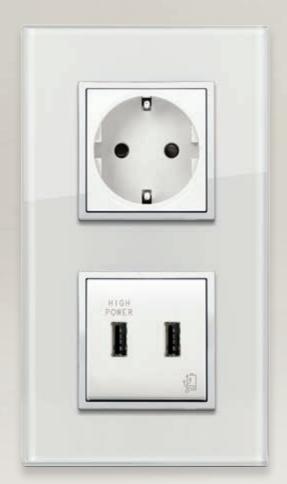

### Power everything and everywhere

Universal sockets and USB power socket outlets for guests to charge their own devices.

### Multimedia and connectivity

Power socket outlets for guests to charge their own devices put multimedia entertainment and connectivity within easy reach. Guests can easily charge portable devices using the integrated charging USB sockets.

### Universal flush-fitting socket outlets

Flush-fitting socket outlets with a patented recessed anti-jamming mechanism which guarantees functionality at every use, together with a dynamic LED matrix of Linea with XT platform dimmer control.