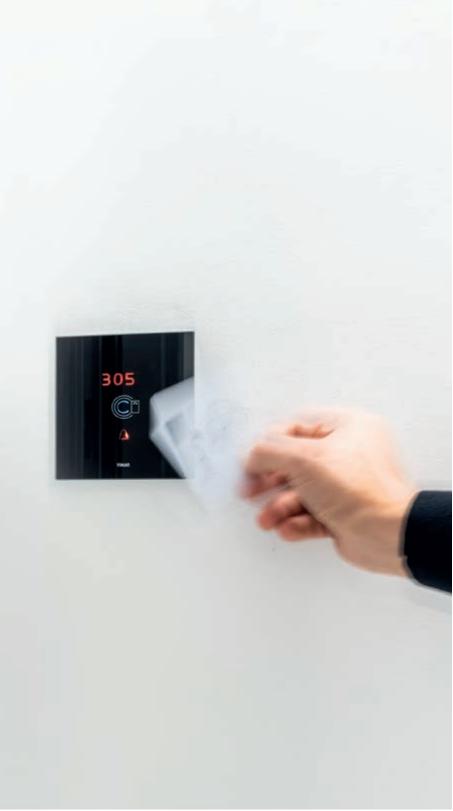

#### Safe and secure accesses.

The transponder outdoor reader displays the room status (DND) on the outside, granting access solely to authorised card holders.

#### Customised climate control and room state.

Switch the lights on and off, raise or lower the temperature or the roller shutters. And the room state can be displayed intuitively in the corridor outside the room.