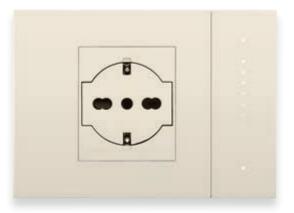

### Universal flush-fitting socket outlets

Flush-fitting socket outlets with a patented recessed anti-jamming mechanism which guarantees functionality at every use, together with a dynamic LED matrix of Linea with XT platform dimmer control.