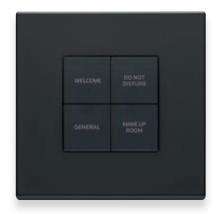

### **Total control**

Various switches enables guests to control different scenarios (for example: day and night scenarios) and also to operate the television, indicate "Do not disturb" and housekeeping requests outside the door. All this making the guest's stay more pleasant.

### Welcome to the guest room

Various switches enables guests to control lights and indicate housekeeping requests outside the door.