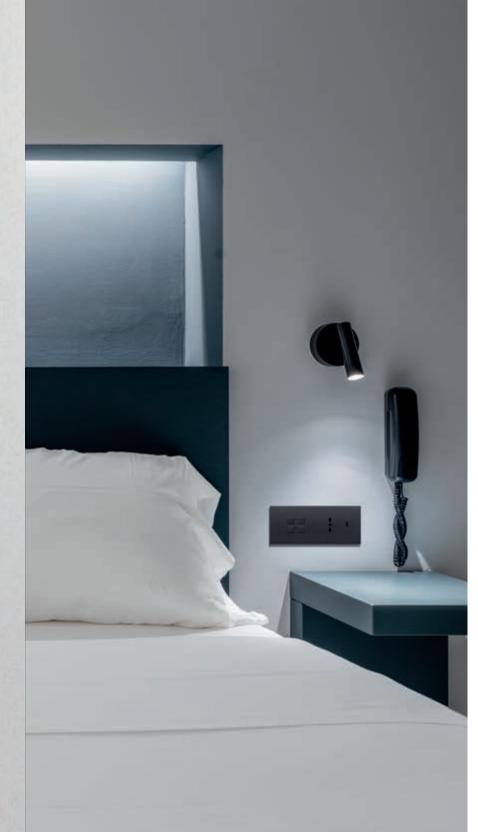

### Bed head area solutions.

### Symmetrical bed heads

Simply stretch out an arm while lying comfortably in bed to control the lights, plug in a device or recharge your smartphone using C-type USB socket.

Hi-tech and Vintage

Simply insert your bedside lamp or device into the socket. Utilize the Vintage style switch to easily turn it off, providing you with peace of mind when you leave your room.

### Bedside control

Easy to reach bedside switches and sockets to control the lights, plug in your devices or recharge your smartphone using C-type USB socket.