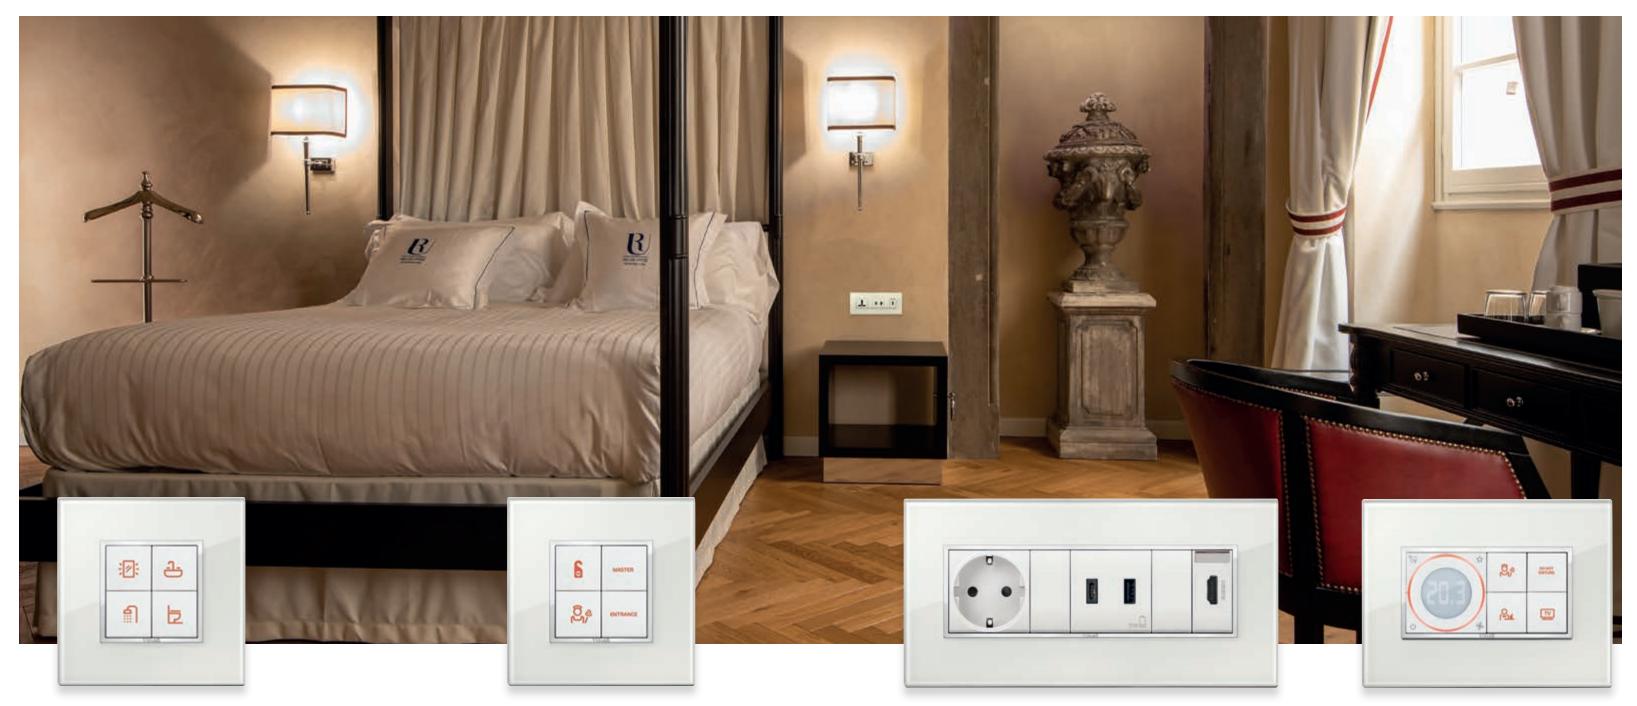

### Guest room.

### Comfort and design travel together.

Whether connected to our Integrated system or creating a Nonintegrated solution, Vimar guest rooms stand out for their attention to the smallest technological and design details and absolute comfort. Nothing is left to chance: all variables are managed and the various functions coordinate with each other to adapt to occupants' needs and lifestyles.

### Multiple devices all in one place

Centralized switches for managing multiple bathroom devices from a single location.

### Welcome to the guest room

Various switches enables guests to control lights and indicate housekeeping requests outside the door.

### Multimedia and connectivity

Power socket outlets for guests to charge their own devices put multimedia entertainment and connectivity within easy reach. Guests can easily charge portable devices using the integrated charging USB sockets.