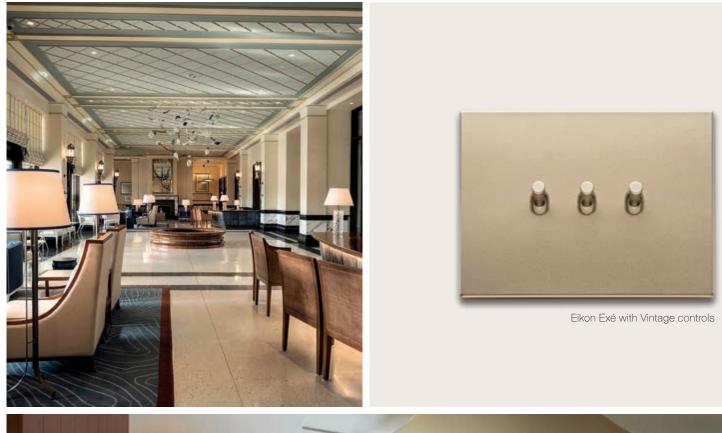

### A fully-featured control centre.

Halls are the first contact of your hotel with your guests: thanks to flexible setup you can create automated, preset scenes for different occasions or times of day. Easily adjust or add scenes as the space changes, or for a special event.

The reception desk becomes the facility's operations hub, for coordinating the functions of common areas, managing the status of guest rooms, controlling access points and monitoring the building. Enhance the guest experience and improve the staff productivity.

Eikon Exé - White Calacatta