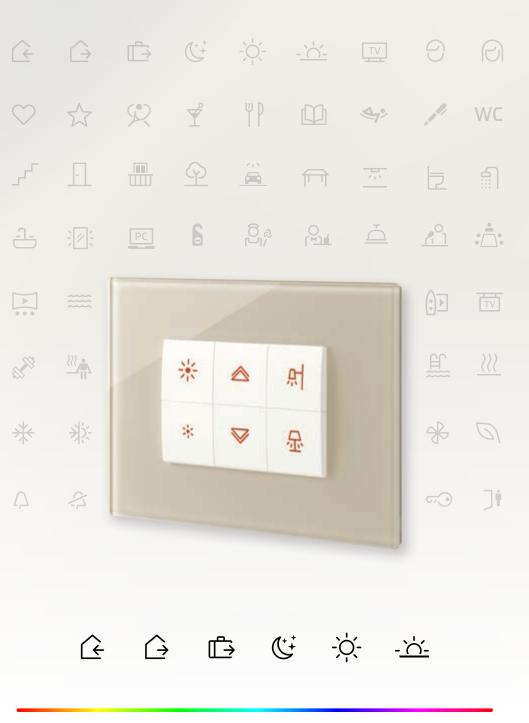

### **Total control**

Various switches enables guests to control different scenarios (for example: day and night scenarios) and also to operate the television, indicate "Do not disturb" and housekeeping requests outside the door. All this making the guest's stay more pleasant.

### Easy control. Touch design

Turn on/off lights, raise or lower blinds. All with instant, one-touch Flat controls.