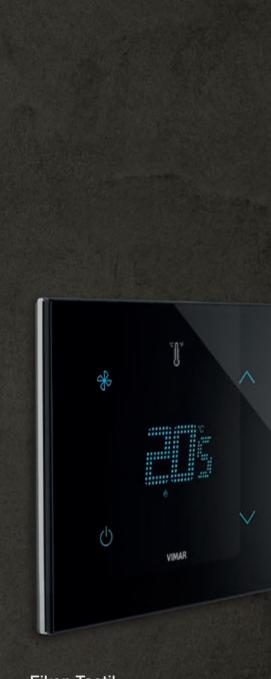

### Eikon tactil touch thermostat

The exclusive element that enhances your comfort levels: precious and easy to use. Available in black or white. Fitted with intuitive controls and a large touch display with RGB backlighting to encourage maximum readability, it blends in perfectly with home automation systems featuring By-me Plus and KNX technology.