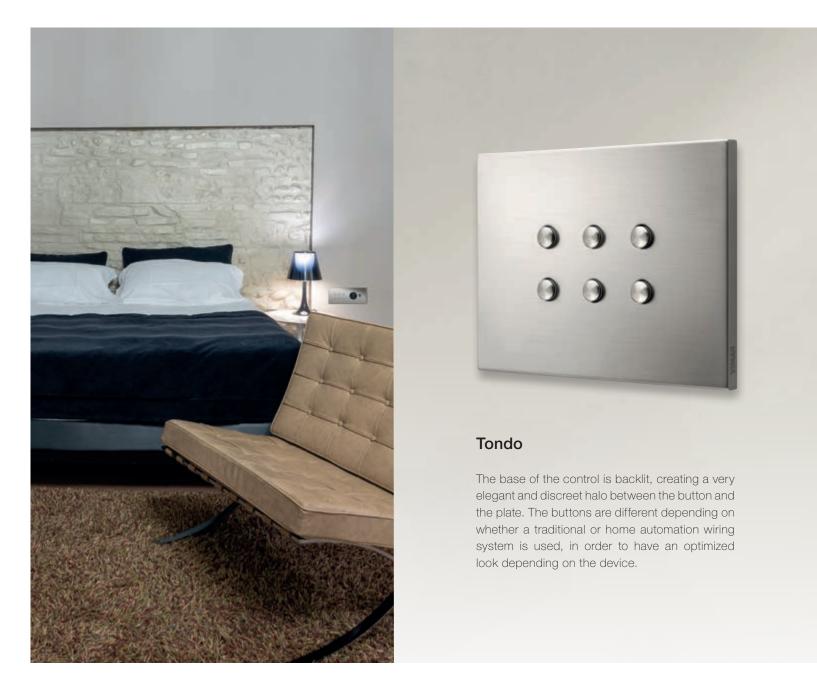

vironment. Resulting from a meticulous selection process, different top quality finishes, which create a different, original soul each time: glass, leather, mirror, wood, marbled stoneware, brushed, shiny and exclusive metals.





### Vintage

Vintage toggle switches embrace mesmerising lines of the past restyling them with a modern twist providing an exclusive, slightly retro style. Cover plates can be customized with a precise logo and controls,can be elegantly lasered with pictograms to identify all diverse functions.

### Eikon Exé.



### Flat

Planar and square-shaped controls create a pleasant flush-mounting effect, to emphasise the textured appeal of the cover plate. Provided with personalized RGB backlighting, controls can be elegantly laserengraved with icons and pictograms.





### Eikon Evo / Eikon Tactil.



### Eikon Evo

Elegant geometries and chromed frame, the design of Eikon capture the latest interior design trends and bring out the best Italian style. Perfect aesthetic coordination with Eikon Tactil.





### **Eikon Tactil**

A technological jewel. The cover plates are available in can be customized thanks to RGB LED backlighting



### Linea.

### Essential design and thin planarity.

Linea combines the essentiality of a refined aesthetic with the most advanced technology: innovation meets tradition also thanks to numerous registered patents. Intuitive thanks to the increased width of the controls. Connected, thanks to the smart and home automation versions. Understated and contemporary design and the pursuit of natural appeal have been interpreted b