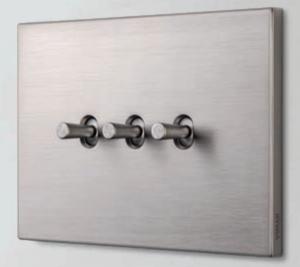

### **Total control**

Various switches enables guests to control different scenarios (for example: day and night scenarios) and also to operate the television, indicate "Do not disturb" and housekeeping requests outside the door. All this making the guest's stay more pleasant.