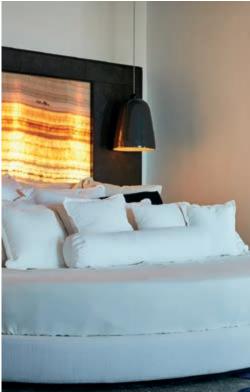

### Bed head area solutions.

### Symmetrical bed heads

Simply stretch out an arm while lying comfortably in bed to control the lights, plug in a device or recharge your smartphone using C-type USB socket.

Hi-tech and Vintage

Simply insert your bedside lamp or device into the socket. Utilize the Vintage style switch to easily turn it off, providing you with peace of mind when you leave your room.

### Easy control. Touch design

Turn on/off lights, raise or lower blinds. All with instant, one-touch Flat controls.

### Bedside control

Easy to reach bedside switches and sockets to control the lights, plug in your devices or recharge your smartphone using C-type USB socket.