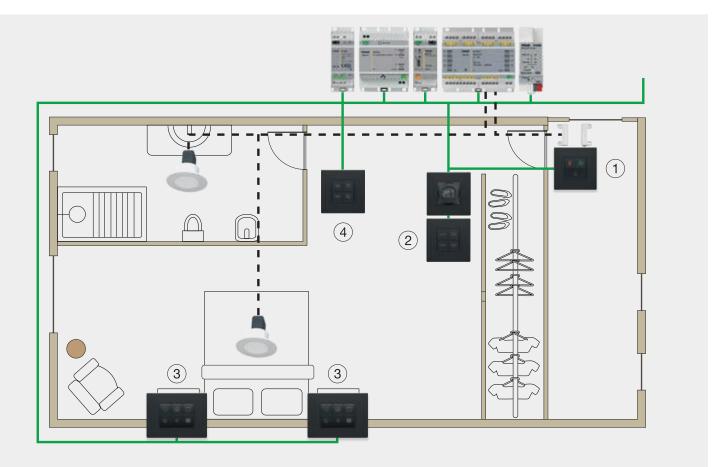

### Focus on room control solutions.

This solution allows integration with PMS, BMS, third party access control app and workflow software.

Example of configuration of an integrated system that allows centralized management of room functions that helps the reception to know of the presence of people in the room, to control the status of curtains, shutters and the temperature; thanks to transponder card readers, access to specific areas or environments is allowed only to authorized persons. A convenient centralized control that allows for a more efficient management of the structure and the people who work there.

Do Not Disturb / Make Up Room (1 display and doorbell button control placed outside the room.

Wall control panel to control bedroom lighting, 2 Do Not Disturb and Make Up Room

Wall control panel allowing scene activation 3 with light, blinds and DND control.

(4) light scene activation

Example of configuration with an Integrated system.