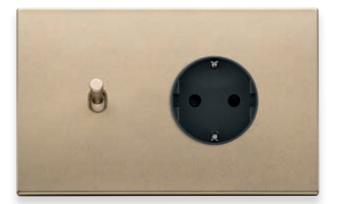

### Power everything and everywhere

Universal sockets and USB power socket outlets for guests to charge their own devices.

### Multimedia and connectivity

Power socket outlets for guests to charge their own devices put multimedia entertainment and connectivity within easy reach. Guests can easily charge portable devices using the integrated charging USB sockets.

### Bedside control

Easy to reach bedside switches and sockets to control the lights, plug in your devices or recharge your smartphone using C-type USB socket.