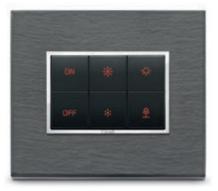

### **Total control**

Various switches enables guests to control different scenarios (for example: day and night scenarios) and also to operate the television, indicate "Do not disturb" and housekeeping requests outside the door. All this making the guest's stay more pleasant.

Do Not Disturb / Make Up Room (1 display and doorbell button control placed outside the room.

Wall control panel to control bedroom lighting, 2 Do Not Disturb and Make Up Room

Wall control panel allowing scene activation 3 with light, blinds and DND control.