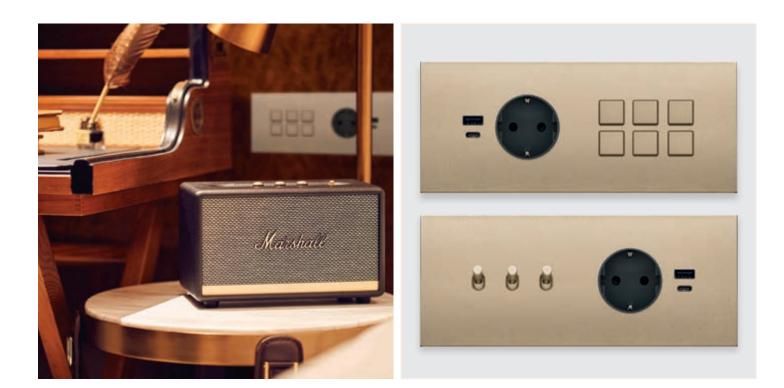

### Power everything and everywhere

Universal sockets and USB power socket outlets for guests to charge their own devices.

### Multimedia and connectivity

Power socket outlets for guests to charge their own devices put multimedia entertainment and connectivity within easy reach. Guests can easily charge portable devices using the integrated charging USB sockets.

### Bedside control

Easy to reach bedside switches and sockets to control the lights, plug in your devices or recharge your smartphone using C-type USB socket.