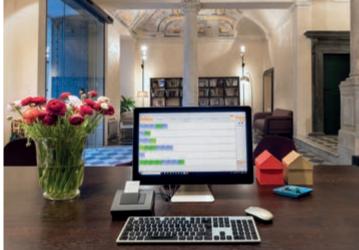

### The entire facility in a single click

Thanks to the Well-contact suite software, the entire facility can be controlled via computer. Five versions, differentiated in accordance with type and size of facility, to manage and control all devices in the Well-contact Plus system.

### Everything at your fingertips

Lights, temperature, power, entrances and exits: everything can be managed directly from a computer or even a "user-friendly" touch screen device. The reception desk becomes the hotel's operations hub, for coordinating common areas, managing guest rooms, controlling access points and monitoring the building.

#### Centralized supervision.

Thanks to the touch devices you enable the centralised control of every rooms of the building and the applications of Well-contact Suite software allow to decide specific functions and manage all devices of the system.