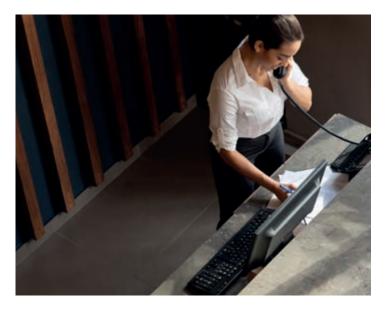

### Hall.

### A fully-featured control centre.

Halls are the first contact of your hotel with your guests: thanks to flexible setup you can create automated, preset scenes for different occasions or times of day. Easily adjust or add scenes as the space changes, or for a special event.

The reception desk becomes the facility's operations hub, for coordinating the functions of common areas, managing the status of guest rooms, controlling access points and monitoring the building. Enhance the guest experience and improve the staff productivity.

### Everything at your fingertips

Lights, temperature, power, entrances and exits: everything can be managed directly from a computer or even a "user-friendly" touch screen device. The reception desk becomes the hotel's operations hub, for coordinating common areas, managing guest rooms, controlling access points and monitoring the building.