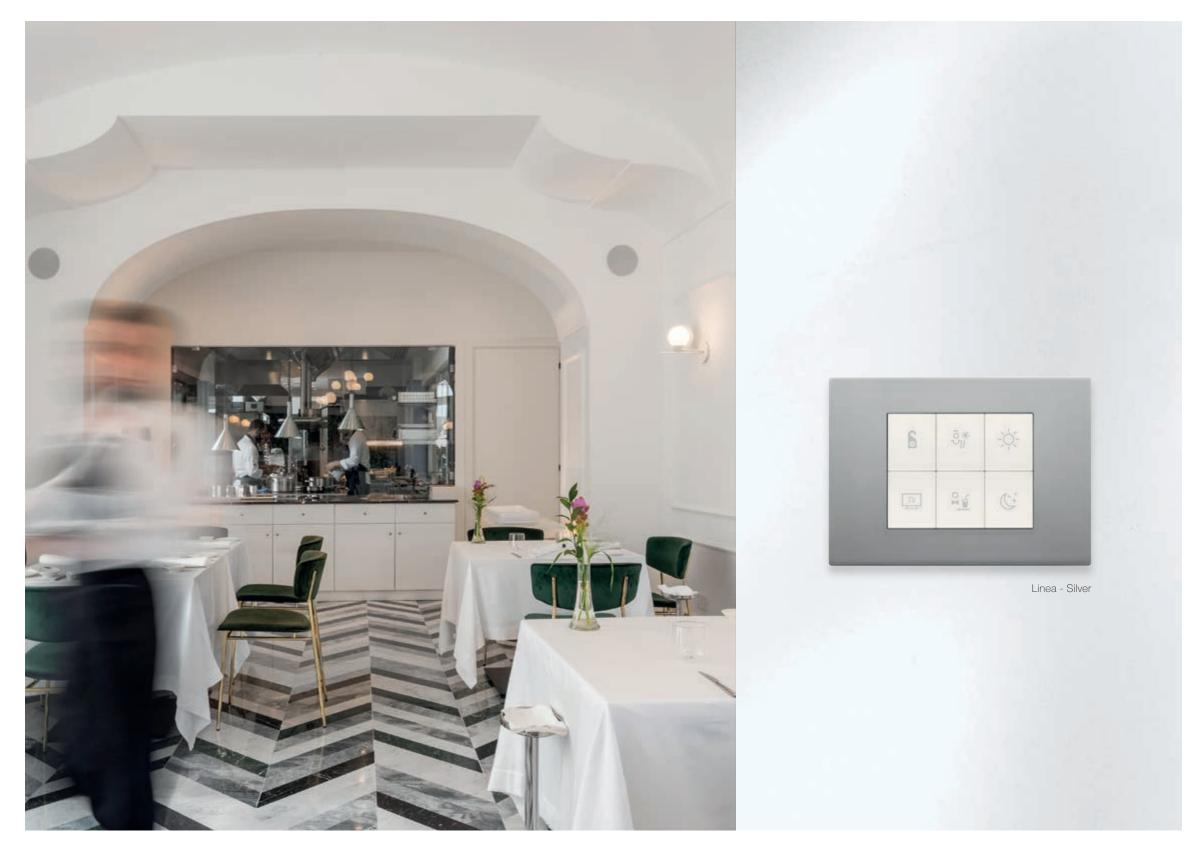

### Safety and security in every corner.

In corridors, stairwells or other common areas of the hotel, our integrated system guarantees total comfort and efficiency to exceed energy goals in total safety and security. Always. Lights that turn on only when someone passes, motorized curtains and shades go up and down at fixed timing, HVAC equipment under control, emergency lighting provide appropriate light during blackouts, LED step marker lamps that indicate escape routes, cameras that monitor guests and ensure no unauthorised persons enter their room.

Linea - Silver