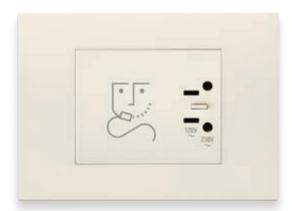

### We provide solutions for the whole world

Our special sockets with built-in transformer automatically switches to the desired voltage for connecting any type of electric shavers.