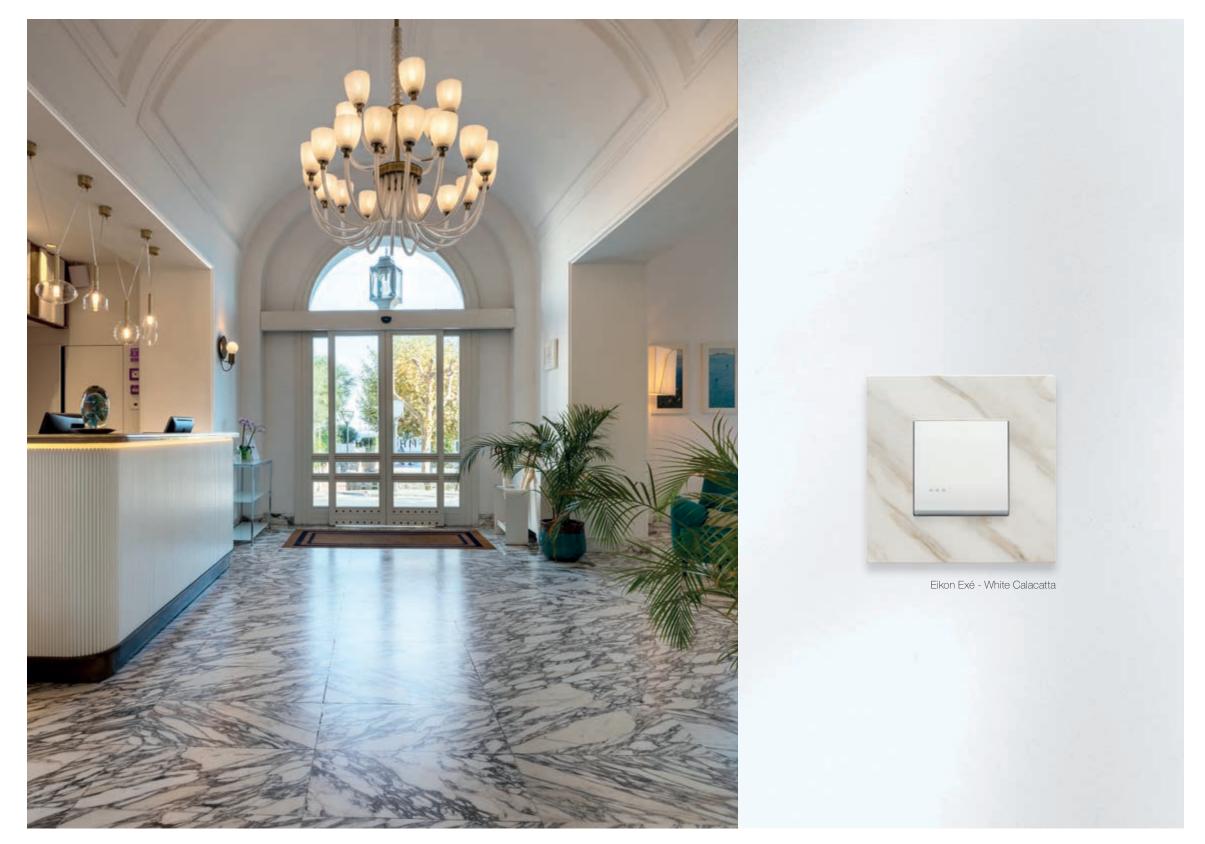

### The entire facility in a single click

Thanks to the Well-contact suite software, the entire facility can be controlled via computer. Five versions, differentiated in accordance with type and size of facility, to manage and control all devices in the Well-contact Plus system.

### Everything at your fingertips

Lights, temperature, power, entrances and exits: everything can be managed directly from a computer or even a "user-friendly" touch screen device. The reception desk becomes the hotel's operations hub, for coordinating common areas, managing guest rooms, controlling access points and monitoring the building.