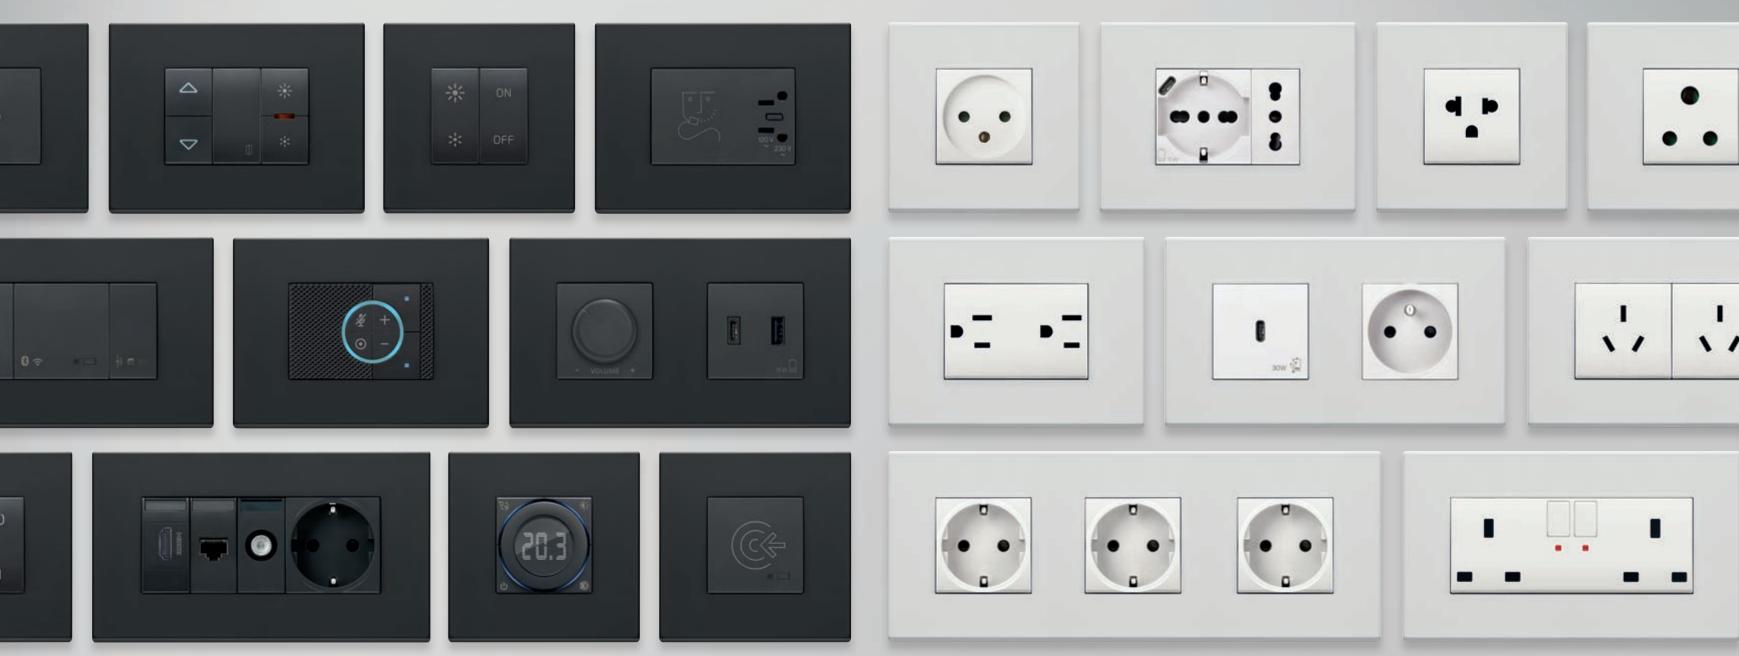

## Our products speak a universal language.

Wiring solutions compatible with more than 100 countries worldwide.

To meet different installation requirements in different countries, our range includes a wide variety of devices that comply with the most widespread international standards and are highly versatile from the modularity and installation potential point of view.

### More than 200 functions.

Choose from many modular and versatile solutions with all international standards.

### International standards and different modular configurations/functions

Socket outlets and switches compliant to UK, French, German and US standards, with the relevant installation back boxes for planning and controlling the electrical system in total safety and in compliance with different international specifications. Gridswitch system up to 21 modules; installable vertically or horizontally made to suit specific electrical installation requirements.