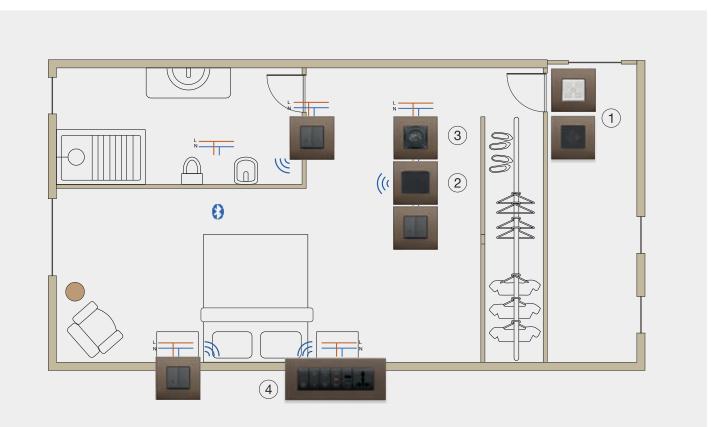

Do Not Disturb / Make Up Room (1 display and doorbell button control placed outside the room.

Wall control panel to control bedroom lighting, 2 Do Not Disturb and Make Up Room

Wall control panel allowing scene activation 3 with light, blinds and DND control.

(4) light scene activation

Example of configuration with an Integrated system.