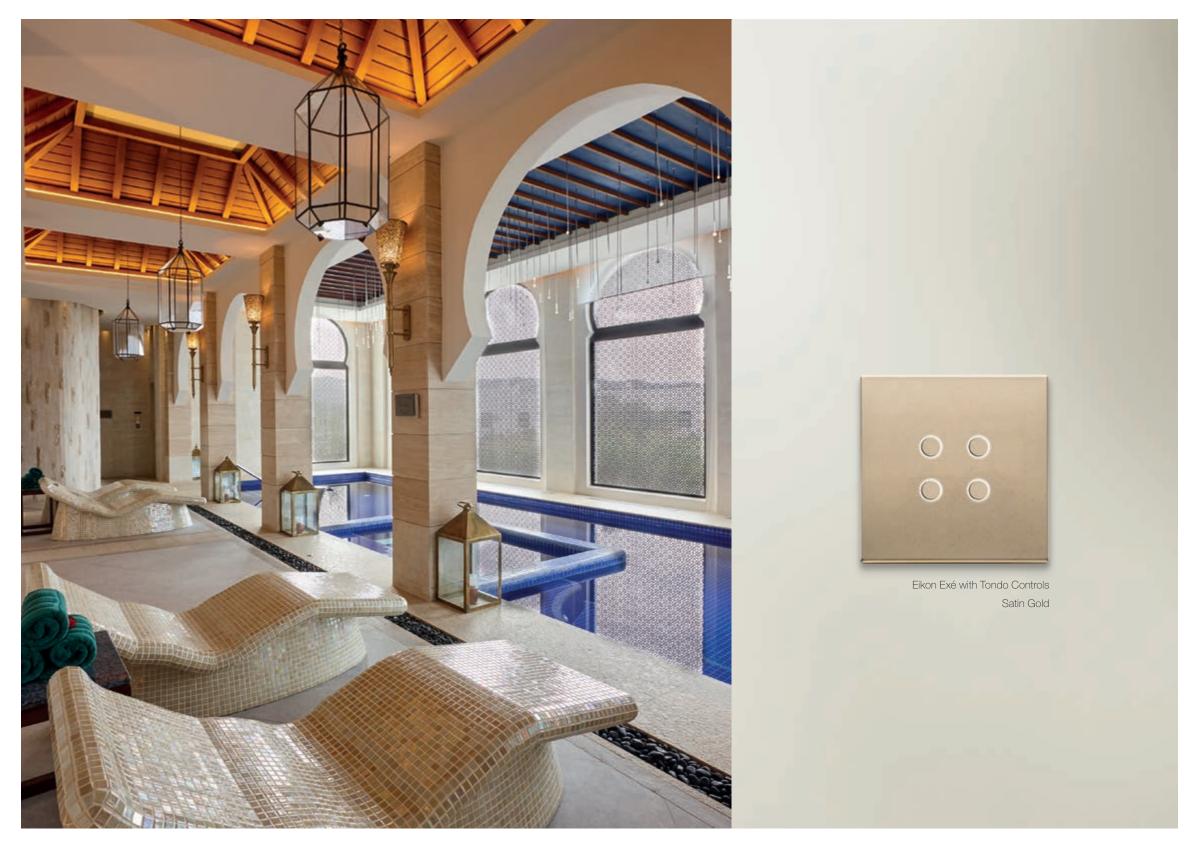

### Wellness area.

Specific solutions for special spaces.

An oasis of wellbeing to restore body and mind. For wellness areas with restricted entry, or provided as a paid service by an external provider, we install devices that offer maximum comfort and transponder card readers for controlled access, with service fees charged straight to the card holder's account.

Eikon Exé with Tondo Controls Satin Gold

### **Reserved access**

The transponder reader and card only allow authorised persons to access restricted zones, while the Well-contact Plus system and associated management software enable paid services to be charged directly to the guest's final bill.