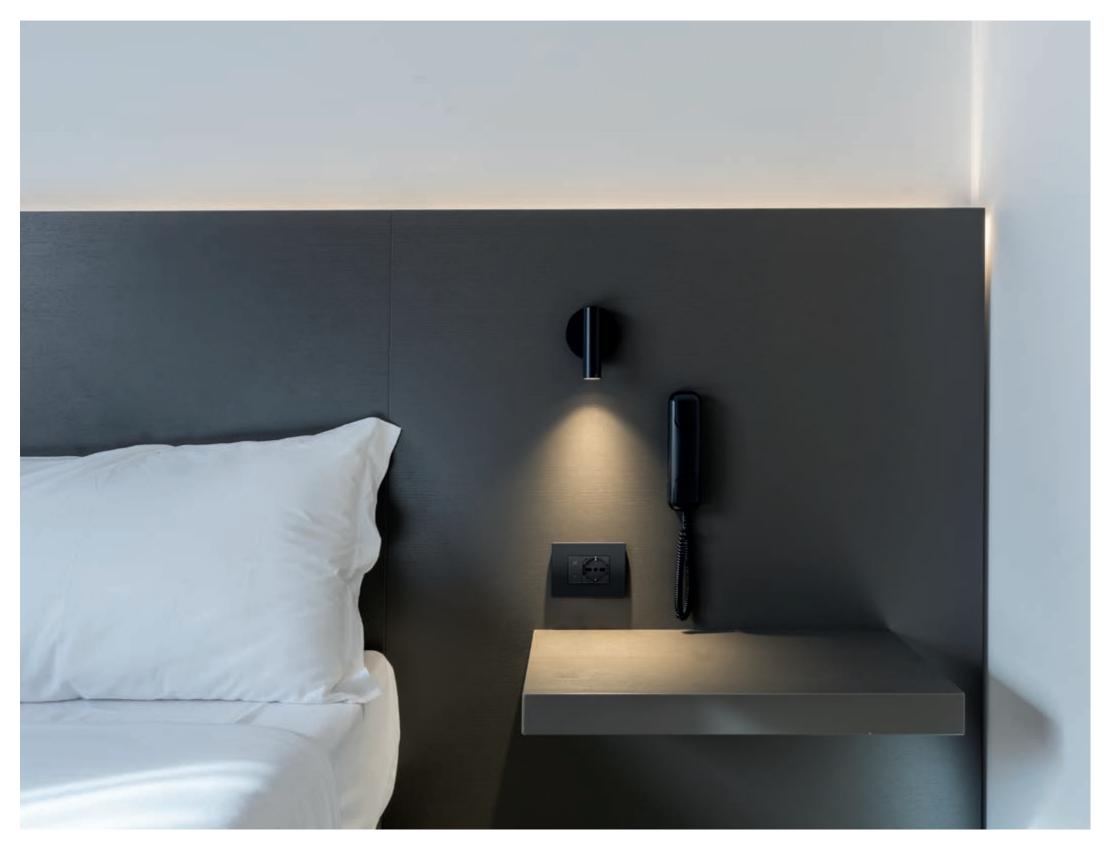

### Bed head area solutions.

### Symmetrical bed heads

Simply stretch out an arm while lying comfortably in bed to control the lights, plug in a device or recharge your smartphone using C-type USB socket.

Hi-tech and Vintage

Simply insert your bedside lamp or device into the socket. Utilize the Vintage style switch to easily turn it off, providing you with peace of mind when you leave your room.

### Bedside control

Easy to reach bedside switches and sockets to control the lights, plug in your devices or recharge your smartphone using C-type USB socket.