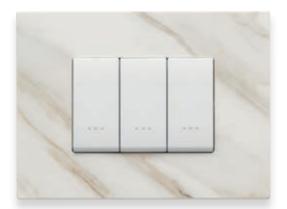

### Hall.

### A fully-featured control centre.

Halls are the first contact of your hotel with your guests: thanks to flexible setup you can create automated, preset scenes for different occasions or times of day. Easily adjust or add scenes as the space changes, or for a special event.

The reception desk becomes the facility's operations hub, for coordinating the functions of common areas, managing the status of guest rooms, controlling access points and monitoring the building. Enhance the guest experience and improve the staff productivity.

Eikon Exé - White Calacatta