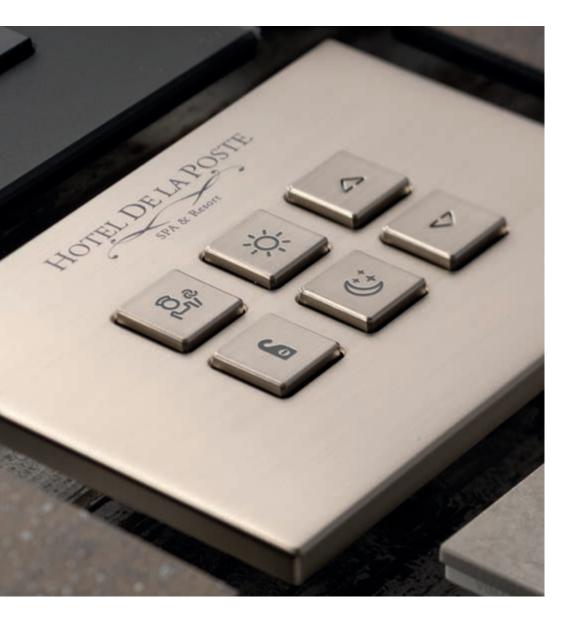

### Added value to your identity

To enhance the identity of the accommodation facility, all cover plates can be engraved with a logo provided by the customer. Laser technology allows you to reproduce any symbol associated accurately with the command, for a long-lasting result.

### Vast library of symbols to create an intuitive user experience

Buttons and controls can be customised according to the chosen function. Laser technology makes it possible to replicate any symbol accurately, choosing from an extensive gallery of pictograms that identify the most widespread functions. Thanks to RGB technology, customers can also choose the colour of the backlighting.