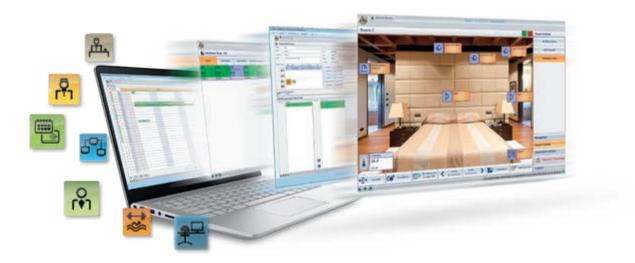

### The entire facility in a single click

Thanks to the Well-contact suite software, the entire facility can be controlled via computer. Five versions, differentiated in accordance with type and size of facility, to manage and control all devices in the Well-contact Plus system.

### Everything at your fingertips

Lights, temperature, power, entrances and exits: everything can be managed directly from a computer or even a "user-friendly" touch screen device. The reception desk becomes the hotel's operations hub, for coordinating common areas, managing guest rooms, controlling access points and monitoring the building.

#### Centralized supervision.

Thanks to the touch devices you enable the centralised control of every rooms of the building and the applications of Well-contact Suite software allow to decide specific functions and manage all devices of the system.