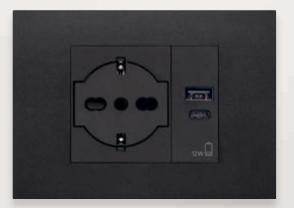

### Power everything and everywhere

Universal sockets and USB power socket outlets for guests to charge their own devices.

### Multimedia and connectivity

Power socket outlets for guests to charge their own devices put multimedia entertainment and connectivity within easy reach. Guests can easily charge portable devices using the integrated charging USB sockets.

### Universal flush-fitting socket outlets

Flush-fitting socket outlets with a patented recessed anti-jamming mechanism which guarantees functionality at every use, together with a dynamic LED matrix of Linea with XT platform dimmer control.