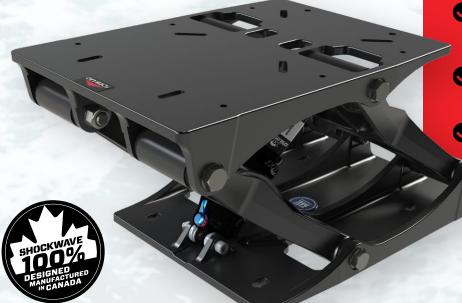

## **S5 SENTINEL BENEFITS**

- Improved performance and strength
- Increased lateral stability
- Designed and manufactured in Canada
- Custom tuned and valved, fully adjustable marine FOX FLOAT H20 shock absorber
- Surge protection: Suspension travel is 4-inch vertical and I.5-inch forward, mitigating deceleration associated with wave impacts
- · Adjustable compression and rebound rate
- Minimal parts count and simple construction

## S5 SENTINEL FEATURES

- Marine grade aluminum die cast construction
- Stable 8 pivot design for higher loads and a smoother ride
- High life cycle IGUS bushings
- 316 stainless steel hardware
- Easy to mount and adapt to current seating