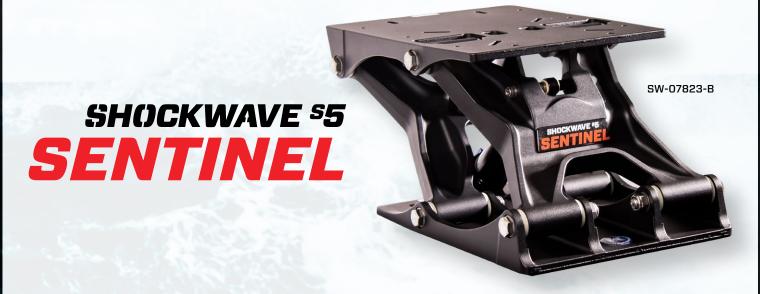

## SHOCK WAVE MARINE SUSPENSION SEATING

The Shockwave S5 Sentinel provides comfort and safety to boaters, offering them an experience they've never had before. It offers a smoother, safer and more comfortable ride, protecting occupants from the shock of wave impact. Recreational boaters can stay out longer and travel farther with less fatigue.

- Easy to install
- Can be paired with almost any seat
- ✓ On-the-fly adjustment Rebound & Compression Rates
- Performance tuned 4-link design for a smooth ride
- Custom tuned and valved, fully adjustable marine FOX FLOAT H20 shock absorber
- The finest corrosion resistant marine grade components and coatings
  - Internationally recognized as a premium suspension seat company

## **S5 SENTINEL BENEFITS**

- Improved performance and strength
- Increased lateral stability
- Designed and manufactured in Canada
- Custom tuned and valved, fully adjustable marine FOX FLOAT H20 shock absorber
- Surge protection: Suspension travel is 4-inch vertical and I.5-inch forward, mitigating deceleration associated with wave impacts
- · Adjustable compression and rebound rate
- Minimal parts count and simple construction

## S5 SENTINEL FEATURES

- Marine grade aluminum die cast construction
- Stable 8 pivot design for higher loads and a smoother ride
- High life cycle IGUS bushings
- 316 stainless steel hardware
- Easy to mount and adapt to current seating