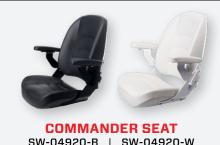

oatings
  - Internationally recognized as a premium suspension seat company





## **S5 SENTINEL BENEFITS**

- Improved performance and strength
- Increased lateral stability
- Designed and manufactured in Canada
- Custom tuned and valved, fully adjustable marine FOX FLOAT H20 shock absorber
- Surge protection: Suspension travel is 4-inch vertical and I.5-inch forward, mitigating deceleration associated with wave impacts
- · Adjustable compression and rebound rate
- Minimal parts count and simple construction

## S5 SENTINEL FEATURES

- Marine grade aluminum die cast construction
- Stable 8 pivot design for higher loads and a smoother ride
- High life cycle IGUS bushings
- 316 stainless steel hardware
- Easy to mount and adapt to current seating



## **S5 SENTINEL ACCESSORIES**

















**SHOCK EXTENDER KIT SW-08397** 





6-INCH RISER BOX SW-07251

WWW.SHOCKWAVESEATS.COM