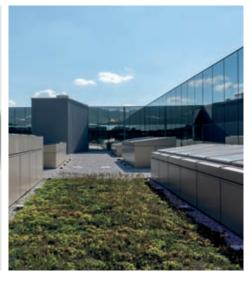

## Make it circular

Focus on territory and the environment. Our new logistics and production pole is an exemplary project to contribute to environmental sustainability. For the supervision and analysis of energy consumption levels in our plants, we have adopted the logic of smart metering. The new pole has been fitted with an open-circuit geothermal system, 3000 square metres of biodynamic cement panels, which correspond to the planting of 250 trees. The 3900 mq of photovoltaic panels produce energy which satisfy the 30% of the site's consumption. These example of the design choices show sustainability, architectural value and occupational comfort expressed to the full.

3,900 m<sup>2</sup>

>1,3 GWh/annum. Energy produced by the photovoltaic system which meets 30% of the site's energy

400,000 Kwh/annum

>50% energy saving from hot/cold geothermal systems and radiant floors, compared to traditional systems

3,000 m<sup>2</sup>

of **biodynamic cement panels** (correspond to the planting of 250 trees)

We aim for ecodesign using numerical simulations to **reduce the use of raw materials for prototypes and to develop more sustainable products and processes**. Simulating filling plastic into the mould allows us to size the thickness of the part correctly, thereby reducing its weight and consequently the use of plastic material.