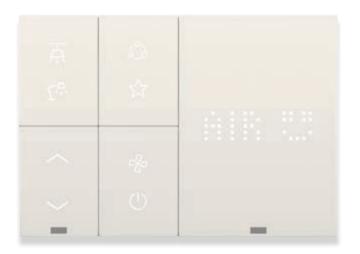

# Advanced electrical installation.

Innovative for controlling lights and rolling shutters, dedicated to traditional systems. A simple solution, ideal at the doorway, on the bedhead of a hotel, in commercial areas, homes and working places.

#### QUID for lights.

#### Central control.

QUID offers the possibility of realizing a centralized shutdown control. It gives the opportunity of shutting down all lights with just a gesture. Furthermore, the presence of a pilot light reveals if the lighting is active in any other connected point.