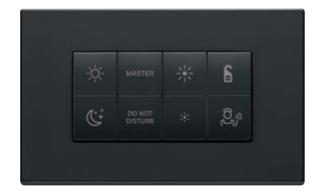

## Integrate comfort, energy efficiency and safety.

**By-me Plus** automation system is the highly customizable and complete connected automation system, simple to configure and expandable over time.

#### The whole house under control

Via touch screen, via App View with a smartphone or naturally with your voice. All functions are integrated into a single system.

#### With just one touch, unlimited scenarios

The centralized control unit activates up to 300 devices: from managing lights to temperature control and garden irrigation. Reduce consumption to avoid blackouts and exploit photovoltaics for self-consumption.