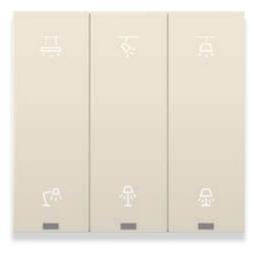

# Make your wiring system unique

The Eikon series offers a comprehensive range of solutions to customise your system and strike the perfect balance between styling and technology. Special finishes, countless colour combinations for both cover plate and buttons, customised symbols associated with controls, and logo engraving on the cover plate.

## Highly customisable

An extensive range of symbols are available, ideal for enhancing the value of home or accommodation facility. Words and symbols are impeccably associated with cover plates and controls for a long-lasting result and an enhanced experience.

#### Customised cover plates.

To add value to the identity of the project, the cover plates can be engraved with a logo provided by the customer.

### Customised controls to create your user experience.

To indicate the function associated with the control, the buttons can be laser engraved with symbols picked out from our extensive library of customisations or provided directly by the customer.