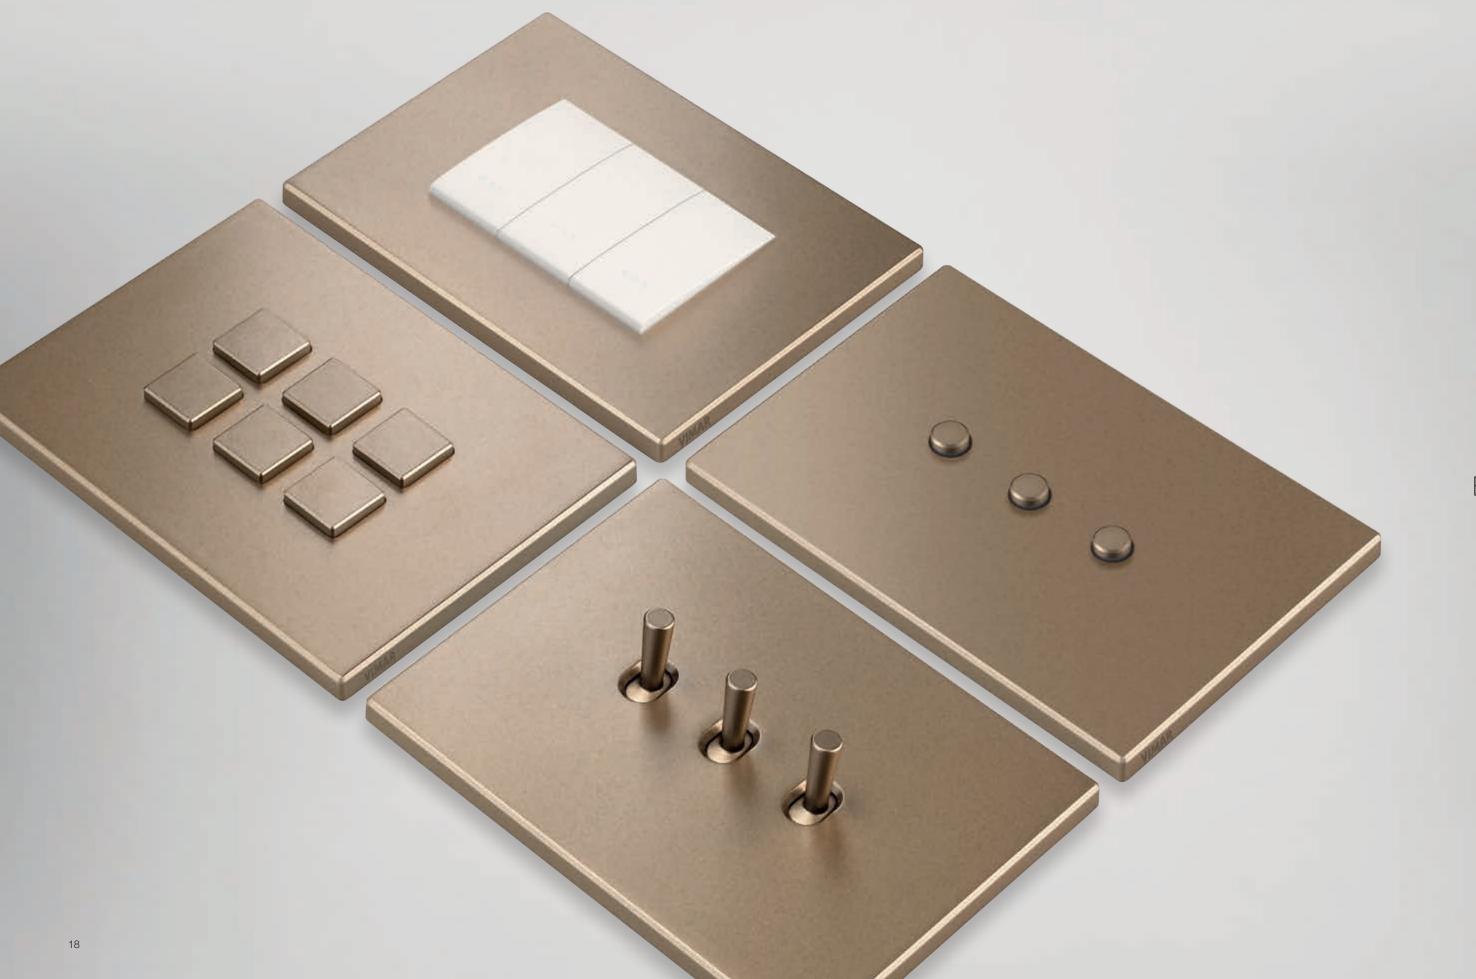

## Touch the switches

Eikon Exé

Eikon Evo

Linea

Arké

Plana Neve Up

**Eikon Exé.**Essence of shape and material

## Eikon Exé.

#### Pure essence

Squared corners and striking silhouettes create a different, original soul each time: glass, leather, mirror, wood, marbled stoneware, brushed, shiny and exclusive metals. Materials are available in a generous 27 different top-quality finishes to offer an extensive variety of solutions suited to any environment.

#### Tondo controls

Elegant and discreet. The base of the control is backlit, creating a very elegant and discreet halo between the button and the plate. The buttons are different depending on whether a traditional or home automation wiring system is used, in order to have an optimized look depending on the device.