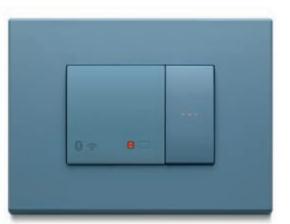

## **Connected smart** installation.

View Wireless devices can manage lighting, roller shutters or motorised curtains, control energy consumption and manage scenarios, with the utmost simplicity, using classic 1-way switches, via app or directly by voice.

#### With just one touch, your favorite scenarios

Up to 64 devices can be connected to manage: lights and adjust the lighting thanks to the connected dimmers, motorized shutters and curtains, energy consumption, climate and scenarios, even remotely.