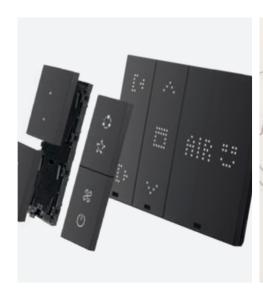

#### Vintage controls

Vintage toggle switches embrace mesmerising lines of the past restyling them with a modern twist providing an exclusive, slightly retro style. Cover plates can be customized with a precise logo and controls can be elegantly lasered with pictograms to identify all diverse functions.

#### Flat controls

Planar and square-shaped controls create a pleasant flush-mounting effect, to emphasise the textured appeal of the cover plate. Provided with personalized RGB backlighting, controls can be elegantly laser-engraved with icons and pictograms.

# Make your wiring system unique

The Eikon series offers a comprehensive range of solutions to customise your system and strike the perfect balance between styling and technology. Special finishes, countless colour combinations for both cover plate and buttons, customised symbols associated with controls, and logo engraving on the cover plate.

## Highly customisable

An extensive range of symbols are available, ideal for enhancing the value of home or accommodation facility. Words and symbols are impeccably associated with cover plates and controls for a long-lasting result and an enhanced experience.

#### Customised cover plates.

To add value to the identity of the project, the cover plates can be engraved with a logo provided by the customer.

### Customised controls to create your user experience.

To indicate the function associated with the control, the buttons can be laser engraved with symbols picked out from our extensive library of customisations or provided directly by the customer.