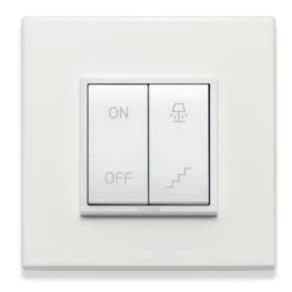

### An original and elegant design, combining the essentiality of a refined aesthetic with the most advanced technology.

With Linea, innovation meets tradition also thanks to numerous registered patents, which make it unique in its kind. Essential in design, intuitive thanks to the increased width of the controls. Connected, today more than ever, thanks to the smart and home automation versions, Linea connects living spaces to small and large needs of everyday life. Anywhere and for anyone.

#### Maximum intuitiveness.

Large controls thanks to the increased height of the controls, which makes gestures intuitive. Precise and silent kinematics.

## Linea.

## A meticulously selected range of finishes

Linea offers an offer of **12 cover plate finishes** that can enhance any environment with a discreet style, with particular attention to the choice of materials.