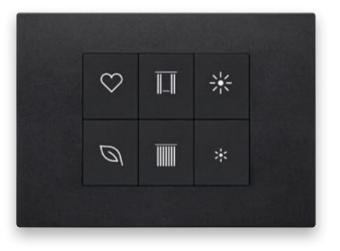

## Touch the switches

Eikon Exé

Eikon Evo

Linea

Arké

Plana Neve Up

**Eikon Exé.**Essence of shape and material

## Eikon Exé.