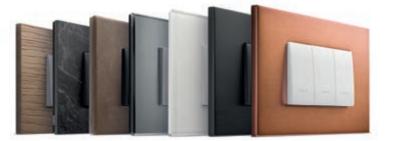

#### Pure essence

Squared corners and striking silhouettes create a different, original soul each time: glass, leather, mirror, wood, marbled stoneware, brushed, shiny and exclusive metals. Materials are available in a generous 27 different top-quality finishes to offer an extensive variety of solutions suited to any environment.

#### From the essence of Eikon Exé cover plates three new types of control are born: Tondo, Flat and Vintage.

An even more distinctive exclusiveness for your interior design projects. A bolder identity in accordance with the latest stylistic trends, which propose a come-back of traditional silhouettes and, at the same time, show a preference for linear shapes. Matt White, Anthracite Grey, Brushed Nickel, Brushed Dark Bronze and Gold.