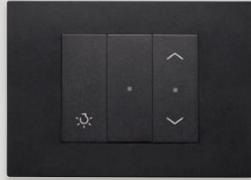

#### QUID for roller shutters.

#### Centralized control.

The switcher, on wired systems, supports the possibility of automating curtains or roller shutters and enabling group control, with disconnection of the load at the end.

#### Reliable and safe.

It switches off the power at the end to avoid the motor to be in voltage and to be damaged

#### QUID knows the habits of people.

It memorizes the favourite position of curtains and roller shutters. You can recall it whenever you want.