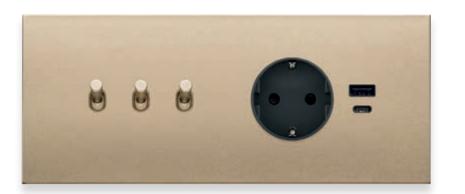

#### A unique style.

Total Look in white and black of the carbon matt colour switches, all perfectly coordinated. Same colour for cover plates and switches. In addition to white, the range offers a choice of 12 cover frame colour options and its functions are available in a glossy white or matt black finish.

#### Smart and connected.

The connected devices makes it possible to have more functions at hand, or vocally controllable. A connected home thus guarantees greater comfort, more efficiency and security both when you are inside the environments as well as when you are out of doors, enhancing the value of the property.