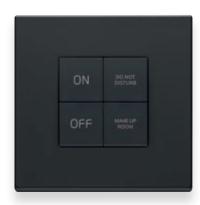

Switches for "Do Not Disturb", bed lighting and for "Room Service"

**Centralized supervision and tailor-made scenarios**Customized scenarios can be recalled from a single point.