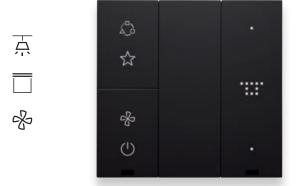

## Touch the switches

Eikon Exé

Eikon Evo

Linea

Arké

Plana Neve Up

**Eikon Exé.**Essence of shape and material

## Eikon Exé.

## Expression of elegance, prestige and sustainability

Impeccable looks and advanced features combine to produce simply extraordinary results. The Eikon Exé wiring series stands out for its design and finishes with high technology solutions devised to evolve side-by-side with lifestyles, making the electrical system unique. Designed to be sustainable.