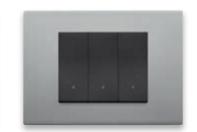

## Arké.

## Contemporary soul and strong personality

### Simplicity and character, a perfect match.

Large proportions: large sized surfaces that underline shapes and materials. Arké fits perfectly into your projects. Convex buttons, a pleasant feeling ergonomic shape, only slightly perceptible to the eye, accompanies the controls. Finishes and colours, materials selected to last, colours chosen in harmony with contemporary style.

#### Arké with metal controls

Rational shape, linear profile and clean corners.

#### Total Look

Styling continuity and discrete tones for total immersion. Striking simplicity in three timeless shades: White, Anthracite Grey and Metal, in order to match the buttons in the same colour.