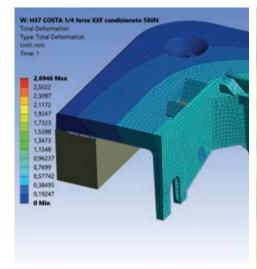

3,000 m<sup>2</sup>

of **biodynamic cement panels** (correspond to the planting of 250 trees)

We aim for ecodesign using numerical simulations to **reduce the use of raw materials for prototypes and to develop more sustainable products and processes**. Simulating filling plastic into the mould allows us to size the thickness of the part correctly, thereby reducing its weight and consequently the use of plastic material.