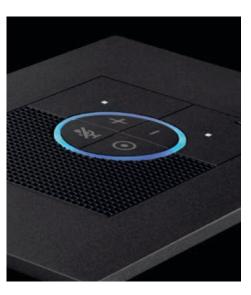

#### Tondo controls

Elegant and discreet. The base of the control is backlit, creating a very elegant and discreet halo between the button and the plate. The buttons are different depending on whether a traditional or home automation wiring system is used, in order to have an optimized look depending on the device.

## Eikon Evo and Tactil controls.

## Recognizable at a glance

#### Every concept of luxury finds its perfect expression in Eikon Evo series: technological, chic and sophisticated.

Transforming normal everyday gestures into special moments of pleasure. The range is synonymous of elegance, transmitting unprecedented charisma to any space and offering a subtly fascinating and impalpable presence, in tune with current interior design