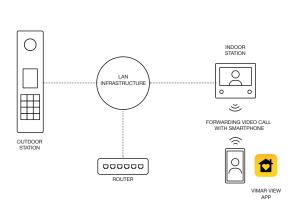

## Riserless IP Technology.

#### Limitless calls via Cloud and no need of wired plants.

Video door entry systems with riserless IP technology forward directly the video door entry calls from the outer unit to the smartphone by a single App, without the need for a physical internal unit in the apartment.

## IP Technology, limitless.

#### Scalability and versatility. Infinite number of users.

Audio/video communication between indoor and outdoor units becomes multiple and contemporary. Simple, also through the use of existing LAN networks, without laying any specific wiring.