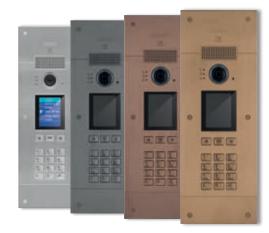

#### **Outdoor stations**

Roxie

Pixel Up

Pixel Up available in various colours and finishes

A complete range: all products vary in size, design, structure, type of system, functions and installations: they all share high structural quality, attention to design, easy installation and use.

#### **Indoor stations**

Tab 7S Up

Tab 5S Up

64

VIEW\_