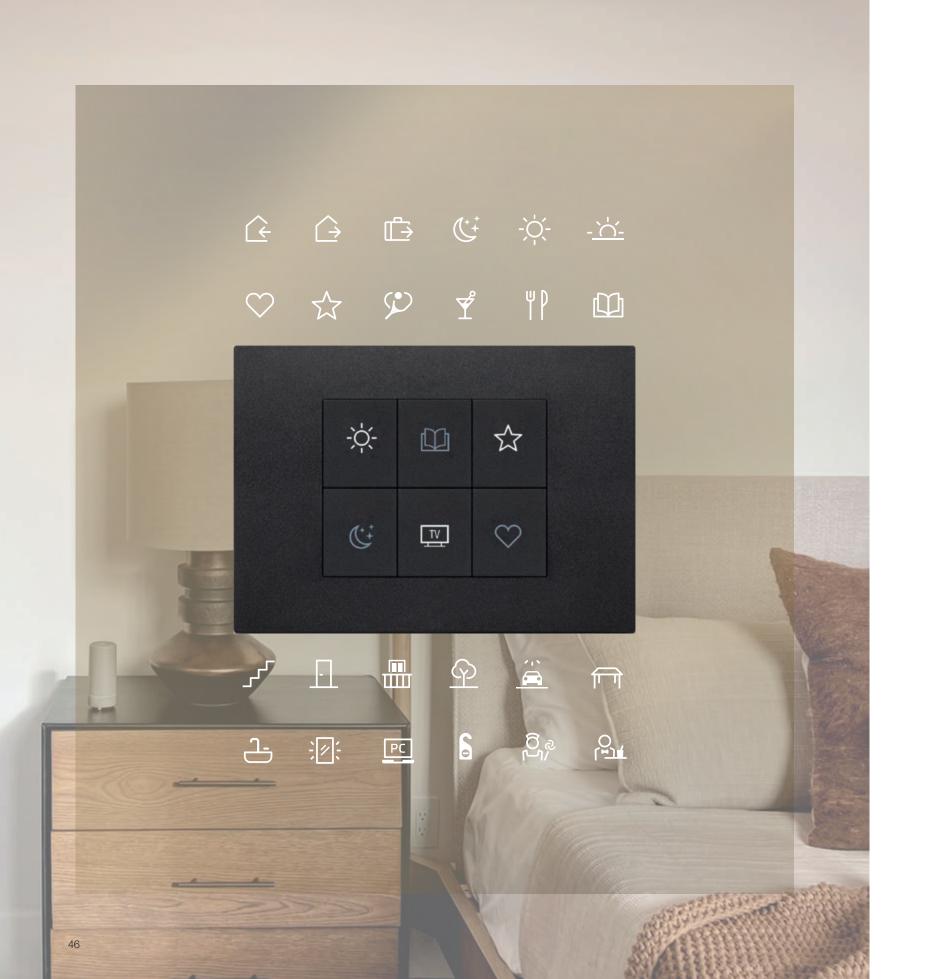

Switches for "Do Not Disturb", bed lighting and for "Room Service"

**Centralized supervision and tailor-made scenarios**Customized scenarios can be recalled from a single point.