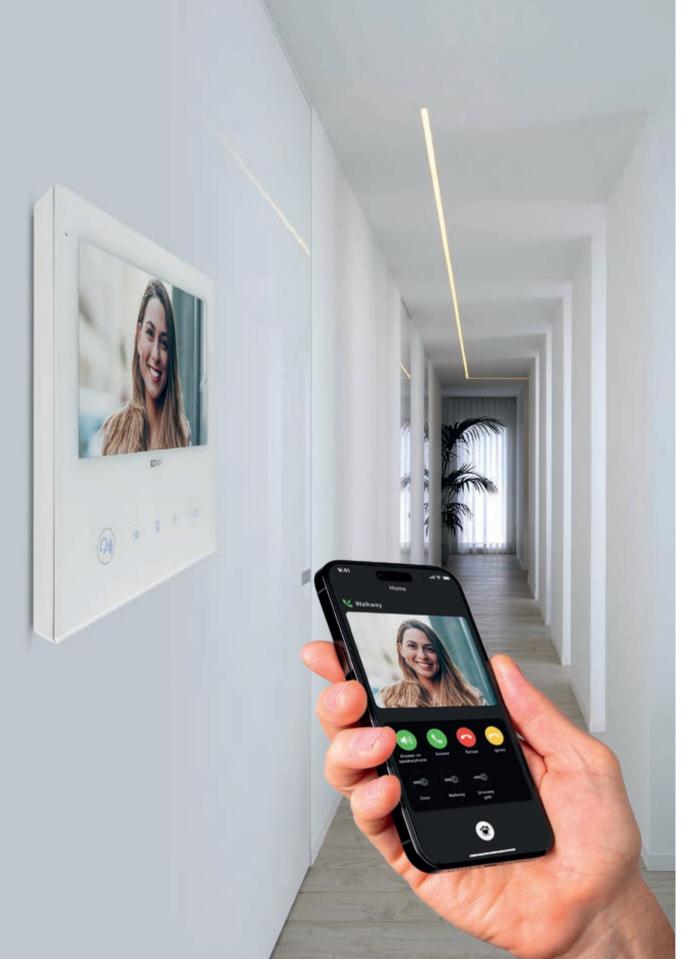

## **Connected smart** installation.

View Wireless devices can manage lighting, roller shutters or motorised curtains, control energy consumption and manage scenarios, with the utmost simplicity, using classic 1-way switches, via app or directly by voice.

#### The whole house under control

Via touch screen, via App View with a smartphone or naturally with your voice. All functions are integrated into a single system.

#### Accessible anywhere via smartphone and tablet.