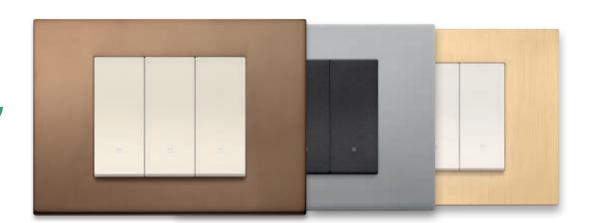

## Touch the switches

Eikon Exé

Eikon Evo

Linea

Arké

Plana Neve Up

**Eikon Exé.**Essence of shape and material

## Eikon Exé.

## Expression of elegance, prestige and sustainability

Impeccable looks and advanced features combine to produce simply extraordinary results. The Eikon Exé wiring series stands out for its design and finishes with high technology solutions devised to evolve side-by-side with lifestyles, making the electrical system unique. Designed to be sustainable.

#### Pure essence

Squared corners and striking silhouettes create a different, original soul each time: glass, leather, mirror, wood, marbled stoneware, brushed, shiny and exclusive metals. Materials are available in a generous 27 different top-quality finishes to offer an extensive variety of solutions suited to any environment.