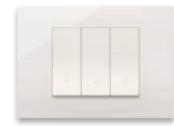

## Touch the switches

Eikon Exé

Eikon Evo

Linea

Arké

Plana Neve Up

**Eikon Exé.**Essence of shape and material

## Eikon Exé.

## Expression of elegance, prestige and sustainability

Impeccable looks and advanced features combine to produce simply extraordinary results. The Eikon Exé wiring series stands out for its design and finishes with high technology solutions devised to evolve side-by-side with lifestyles, making the electrical system unique. Designed to be sustainable.

#### Pure essence

Squared corners and striking silhouettes create a different, original soul each time: glass, leather, mirror, wood, marbled stoneware, brushed, shiny and exclusive metals. Materials are available in a generous 27 different top-quality finishes to offer an extensive variety of solutions suited to any environment.