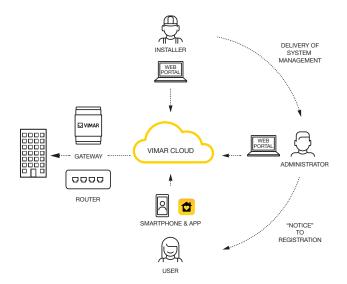

## VIEW IoT smart life

## Integrate comfort, energy efficiency and safety.

**By-me Plus** automation system is the highly customizable and complete connected automation system, simple to configure and expandable over time.

#### The whole house under control

Via touch screen, via App View with a smartphone or naturally with your voice. All functions are integrated into a single system.

#### With just one touch, unlimited scenarios

The centralized control unit activates up to 300 devices: from managing lights to temperature control and garden irrigation. Reduce consumption to avoid blackouts and exploit photovoltaics for self-consumption.