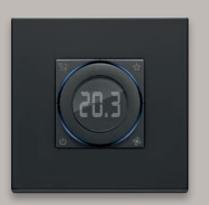

## **Connected smart** installation.

View Wireless devices can manage lighting, roller shutters or motorised curtains, control energy consumption and manage scenarios, with the utmost simplicity, using classic 1-way switches, via app or directly by voice.

#### With just one touch, your favorite scenarios

Up to 64 devices can be connected to manage: lights and adjust the lighting thanks to the connected dimmers, motorized shutters and curtains, energy consumption, climate and scenarios, even remotely.