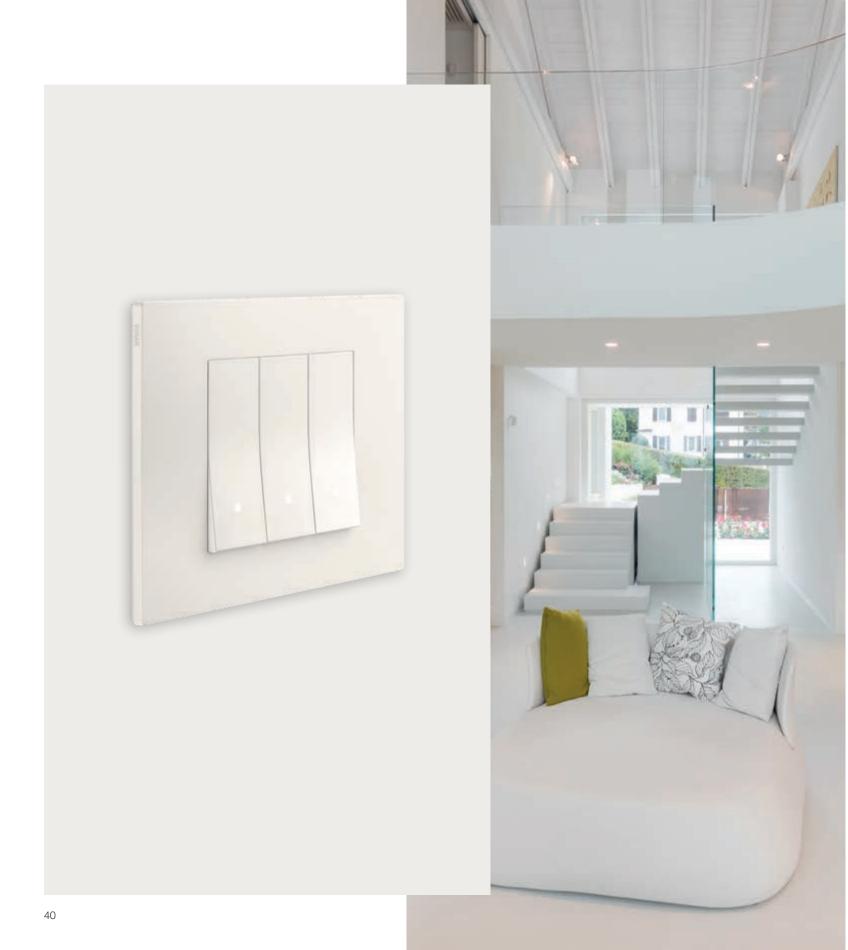

## Touch the switches

Eikon Exé

Eikon Evo

Linea

Arké

Plana Neve Up

**Eikon Exé.**Essence of shape and material

## Eikon Exé.

## Expression of elegance, prestige and sustainability

Impeccable looks and advanced features combine to produce simply extraordinary results. The Eikon Exé wiring series stands out for its design and finishes with high technology solutions devised to evolve side-by-side with lifestyles, making the electrical system unique. Designed to be sustainable.

#### Pure essence

Squared corners and striking silhouettes create a different, original soul each time: glass, leather, mirror, wood, marbled stoneware, brushed, shiny and exclusive metals. Materials are available in a generous 27 different top-quality finishes to offer an extensive variety of solutions suited to any environment.