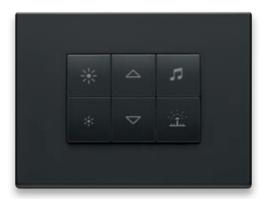

## **Connected smart** installation.

View Wireless devices can manage lighting, roller shutters or motorised curtains, control energy consumption and manage scenarios, with the utmost simplicity, using classic 1-way switches, via app or directly by voice.

#### With just one touch, your favorite scenarios

Up to 64 devices can be connected to manage: lights and adjust the lighting thanks to the connected dimmers, motorized shutters and curtains, energy consumption, climate and scenarios, even remotely.