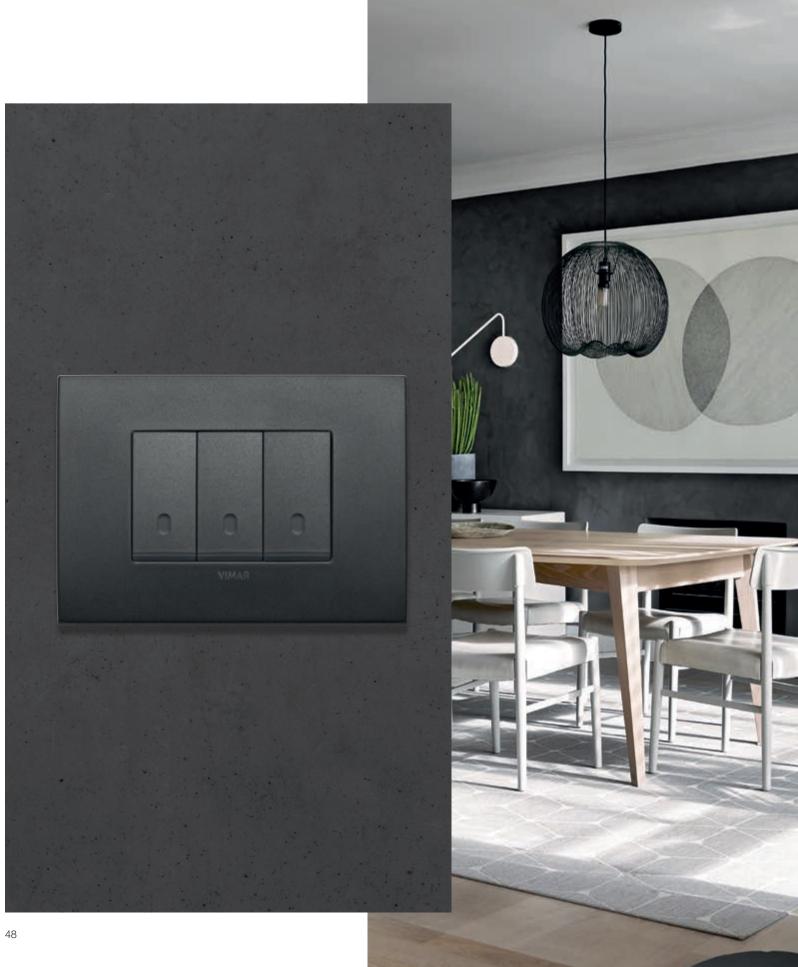

## Linea.

## A meticulously selected range of finishes

Linea offers an offer of **12 cover plate finishes** that can enhance any environment with a discreet style, with particular attention to the choice of materials.