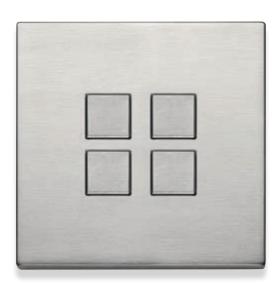

## Arké.

## Contemporary soul and strong personality

### Simplicity and character, a perfect match.

Large proportions: large sized surfaces that underline shapes and materials. Arké fits perfectly into your projects. Convex buttons, a pleasant feeling ergonomic shape, only slightly perceptible to the eye, accompanies the controls. Finishes and colours, materials selected to last, colours chosen in harmony with contemporary style.