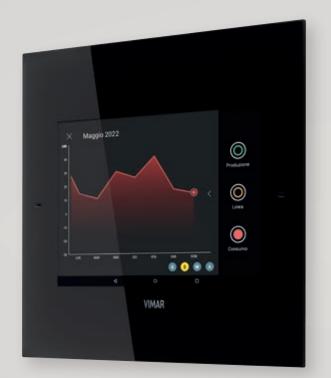

#### The whole house under control

Via touch screen, via App View with a smartphone or naturally with your voice. All functions are integrated into a single system.

#### With just one touch, unlimited scenarios

The centralized control unit activates up to 300 devices: from managing lights to temperature control and garden irrigation. Reduce consumption to avoid blackouts and exploit photovoltaics for self-consumption.