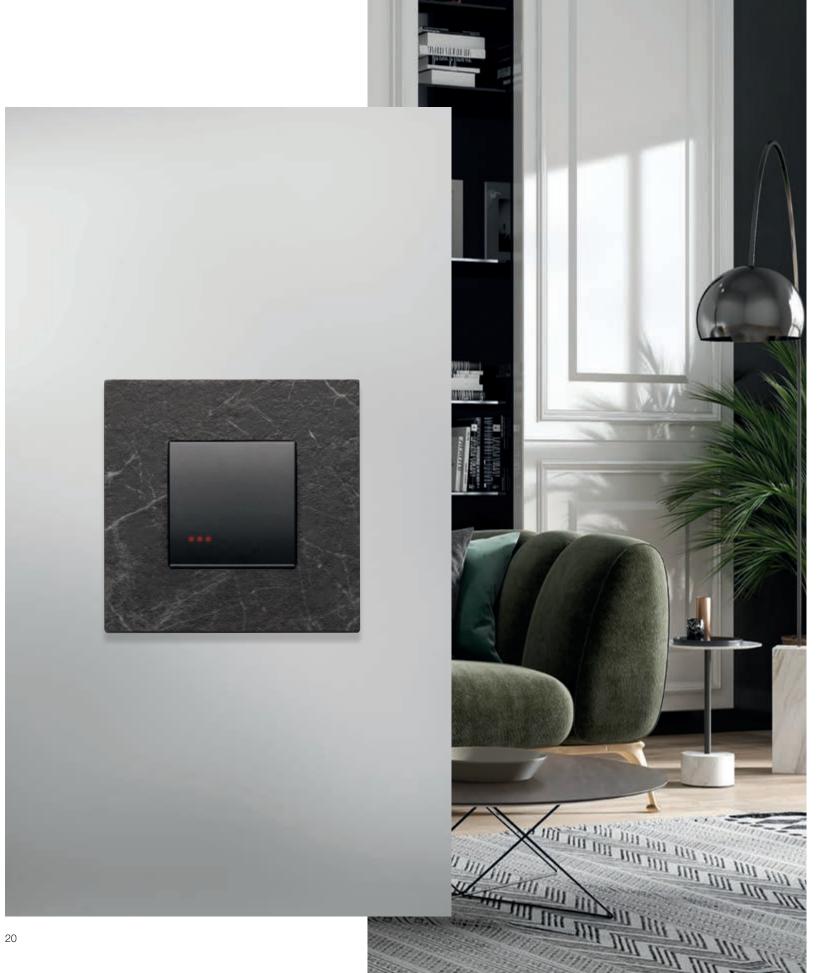

## Touch the switches

Eikon Exé

Eikon Evo

Linea

Arké

Plana Neve Up

**Eikon Exé.**Essence of shape and material

## Eikon Exé.

## Expression of elegance, prestige and sustainability

Impeccable looks and advanced features combine to produce simply extraordinary results. The Eikon Exé wiring series stands out for its design and finishes with high technology solutions devised to evolve side-by-side with lifestyles, making the electrical system unique. Designed to be sustainable.

#### Pure essence

Squared corners and striking silhouettes create a different, original soul each time: glass, leather, mirror, wood, marbled stoneware, brushed, shiny and exclusive metals. Materials are available in a generous 27 different top-quality finishes to offer an extensive variety of solutions suited to any environment.