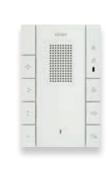

#### **Indoor stations**

Tab 7S Up

Tab 5S Up

64

VIEW\_

## Communicating

simply, effectively & safely

Due Fili Plus Technology, quick and flexible.

Up to 6400 indoor units: Installations which handle up to a maximum of 484 outdoor units and up to 6,400 indoor units. Simple programming directly from the indoor panel. Up to 1200 metres.