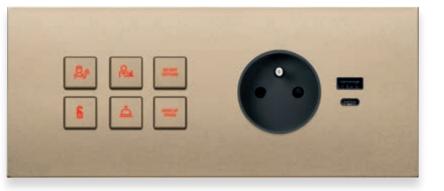

# Advanced electrical installation.

Innovative for controlling lights and rolling shutters, dedicated to traditional systems. A simple solution, ideal at the doorway, on the bedhead of a hotel, in commercial areas, homes and working places.

#### QUID for lights.

#### Central control.

QUID offers the possibility of realizing a centralized shutdown control. It gives the opportunity of shutting down all lights with just a gesture. Furthermore, the presence of a pilot light reveals if the lighting is active in any other connected point.