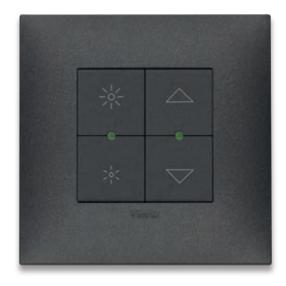

## Touch the switches

Eikon Exé

Eikon Evo

Linea

Arké

Plana Neve Up

**Eikon Exé.**Essence of shape and material

## Eikon Exé.

## Expression of elegance, prestige and sustainability

Impeccable looks and advanced features combine to produce simply extraordinary results. The Eikon Exé wiring series stands out for its design and finishes with high technology solutions devised to evolve side-by-side with lifestyles, making the electrical system unique. Designed to be sustainable.

#### Pure essence

Squared corners and striking silhouettes create a different, original soul each time: glass, leather, mirror, wood, marbled stoneware, brushed, shiny and exclusive metals. Materials are available in a generous 27 different top-quality finishes to offer an extensive variety of solutions suited to any environment.

#### Tondo controls

Elegant and discreet. The base of the control is backlit, creating a very elegant and discreet halo between the button and the plate. The buttons are different depending on whether a traditional or home automation wiring system is used, in order to have an optimized look depending on the device.