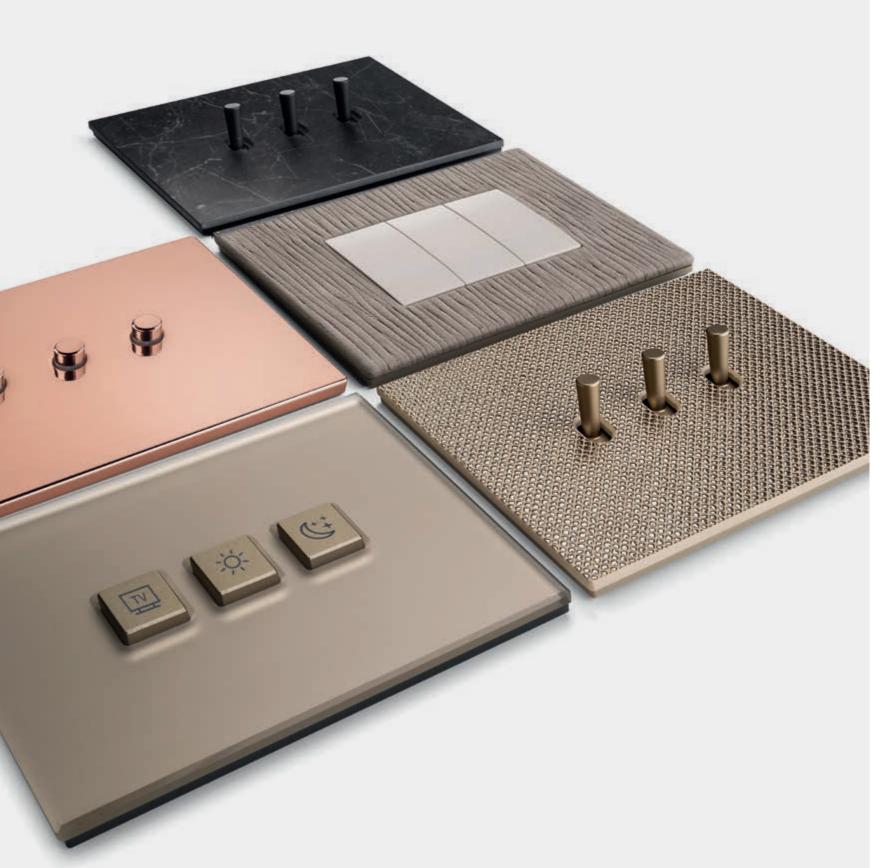

#### Pure essence

Squared corners and striking silhouettes create a different, original soul each time: glass, leather, mirror, wood, marbled stoneware, brushed, shiny and exclusive metals. Materials are available in a generous 27 different top-quality finishes to offer an extensive variety of solutions suited to any environment.

#### From the essence of Eikon Exé cover plates three new types of control are born: Tondo, Flat and Vintage.

An even more distinctive exclusiveness for your interior design projects. A bolder identity in accordance with the latest stylistic trends, which propose a come-back of traditional silhouettes and, at the same time, show a preference for linear shapes. Matt White, Anthracite Grey, Brushed Nickel, Brushed Dark Bronze and Gold.

# Make your wiring system unique

The Eikon series offers a comprehensive range of solutions to customise your system and strike the perfect balance between styling and technology. Special finishes, countless colour combinations for both cover plate and buttons, customised symbols associated with controls, and logo engraving on the cover plate.

## More colour for your living spaces.

More than 200 shades of cover plates and buttons

For high-end projects we decide together the colour of lighting devices. In addition to the existing range of colours in the catalogue, with Eikon Exé series in metal, you can choose to paint the cover plate in a special RAL K7 specification. We decide together the possibility of painting controls and functions in colour as the cover plate, to create the effect which best suits the style of the facility and add further value to the architectural project.