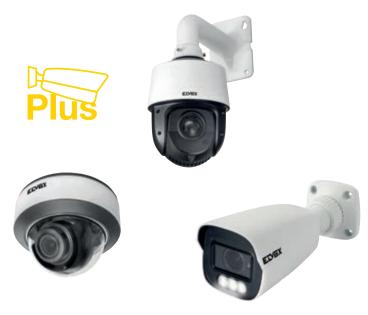

### EIVEX CCTV Video surveillance.

A complete range of increasingly high-performance new cameras able to guarantee all-round control, even in critical areas. Innovative solutions, based on integrated IP and AHD technologies, specifically designed to be controlled, even remotely, providing a view of the monitored areas that is perfect in the smallest detail.

Standard Dome and Bullet cameras with 2 Mpx, 4 Mpx, 5 Mxp and 8 Mpx and advanced motion functions to reduce false alarms, and the Plus version with 5 Mpx and dedicated functions for perimeter control and the new event search based on metadata analysis. They offer superior quality and top performance that can guarantee all-round control, even in critical areas, from the smallest installation, such as a house or shop, to more complex situations, such as hotels and industries.