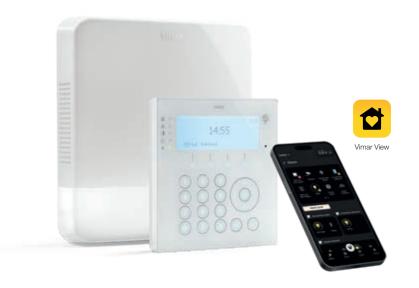

## By-alarm Plus.

It is a professional burglar alarm system, which can operate standalone or be integrated with other Vimar systems via a protected IP connection. It ensures building security and is flexible and easy to install. A complete range of: control units, modern and discreet, wired contact sensors and motion detection sensors, outdoor sirens, control keypad. The By-alarm Plus system offers greater security: EN 50131 / IMQ grade 3, also usable for insurance purposes. The system can also be configured to declass it to grade 2.

Perfectly coordinated and integrated. Aesthetic coordination for all By-alarm devices, such as sensors, internal sirens and connectors. Flush mounted devices are available for the Eikon, Linea, Arké, Idea and Plana series.