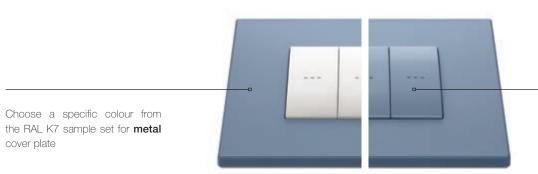

## More colour for your living spaces.

More than 200 shades of cover plates and buttons

For high-end projects we decide together the colour of lighting devices. In addition to the existing range of colours in the catalogue, with Eikon Exé series in metal, you can choose to paint the cover plate in a special RAL K7 specification. We decide together the possibility of painting controls and functions in colour as the cover plate, to create the effect which best suits the style of the facility and add further value to the architectural project.

For certain high-end projects it is possible to consider painting the buttons with the RAL K7 specifications

cover plate