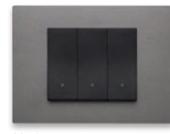

## Arké.

## Contemporary soul and strong personality

### Simplicity and character, a perfect match.

Large proportions: large sized surfaces that underline shapes and materials. Arké fits perfectly into your projects. Convex buttons, a pleasant feeling ergonomic shape, only slightly perceptible to the eye, accompanies the controls. Finishes and colours, materials selected to last, colours chosen in harmony with contemporary style.

#### Arké with metal controls

Rational shape, linear profile and clean corners.

#### Total Look

Styling continuity and discrete tones for total immersion. Striking simplicity in three timeless shades: White, Anthracite Grey and Metal, in order to match the buttons in the same colour.