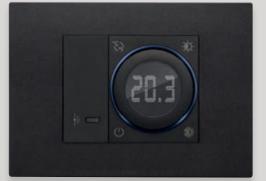

## EXperience Technology

Linea is also digital, thanks to the innovative XT platform, a high-tech experience for a connected home. The XT platform is userfriendly, expandable and dynamic.

#### Absolute flatness of the controls.

Innovative aesthetics of home automation controls, maximum ease of use and ergonomics extended to the whole surface.

#### Sensitive precision and pleasant to the touch.

Thanks to the high finish of the controls and the new activation mechanisms, which are characterized by precision, silence and flawless feedback.

#### Modular and scalable to adapt to any need.

The devices of the XT platform can be scaled over time with extreme simplicity: from the simple control of lights and shutters, to the management of room temperatures and the activation of scenarios for an always up-to-date and functional home automation system.

#### Planar and perfectly coordinated design.

A unique style for all functions. Careful search for absolute flatness between all the elements of the light point and between light points.