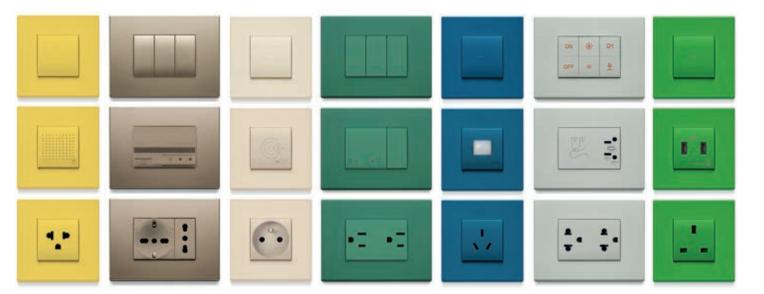

# Make your wiring system unique

The Eikon series offers a comprehensive range of solutions to customise your system and strike the perfect balance between styling and technology. Special finishes, countless colour combinations for both cover plate and buttons, customised symbols associated with controls, and logo engraving on the cover plate.

## More colour for your living spaces.

More than 200 shades of cover plates and buttons

For high-end projects we decide together the colour of lighting devices. In addition to the existing range of colours in the catalogue, with Eikon Exé series in metal, you can choose to paint the cover plate in a special RAL K7 specification. We decide together the possibility of painting controls and functions in colour as the cover plate, to create the effect which best suits the style of the facility and add further value to the architectural project.

From two, three and four modules, through to seven modules to optimize several devices within a single cover plate offering superior styling value. For your international projects, we offer cover plates with between 1 and 21 modules and multi-module cover plates for both vertical and horizontal installation, to design bespoke systems and manage energy in complete safety according to the different international specifications.

## Highly customisable

An extensive range of symbols are available, ideal for enhancing the value of home or accommodation facility. Words and symbols are impeccably associated with cover plates and controls for a long-lasting result and an enhanced experience.