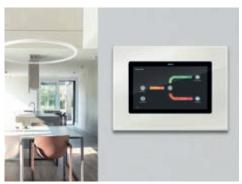

## Integrate comfort, energy efficiency and safety.

**By-me Plus** automation system is the highly customizable and complete connected automation system, simple to configure and expandable over time.

#### The whole house under control

Via touch screen, via App View with a smartphone or naturally with your voice. All functions are integrated into a single system.

#### With just one touch, unlimited scenarios

The centralized control unit activates up to 300 devices: from managing lights to temperature control and garden irrigation. Reduce consumption to avoid blackouts and exploit photovoltaics for self-consumption.