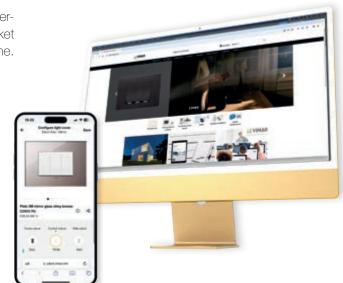

## **Connected smart** installation.

View Wireless devices can manage lighting, roller shutters or motorised curtains, control energy consumption and manage scenarios, with the utmost simplicity, using classic 1-way switches, via app or directly by voice.

#### With just one touch, your favorite scenarios

Up to 64 devices can be connected to manage: lights and adjust the lighting thanks to the connected dimmers, motorized shutters and curtains, energy consumption, climate and scenarios, even remotely.

#### The whole house under control

Via touch screen, via App View with a smartphone or naturally with your voice. All functions are integrated into a single system.