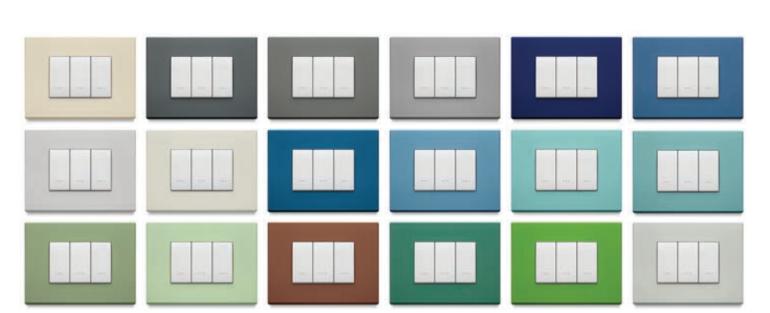

## A meticulously selected range of finishes

Linea offers an offer of **12 cover plate finishes** that can enhance any environment with a discreet style, with particular attention to the choice of materials.

#### PVD metals.

Zinc-titanium plates for high ecological performance PVD finishes

White

Reflex white

Silver

Brushed gold

Canvas

Reflex canvas

Clay

Bronze

Black

Reflex black

Metal

Satin inox