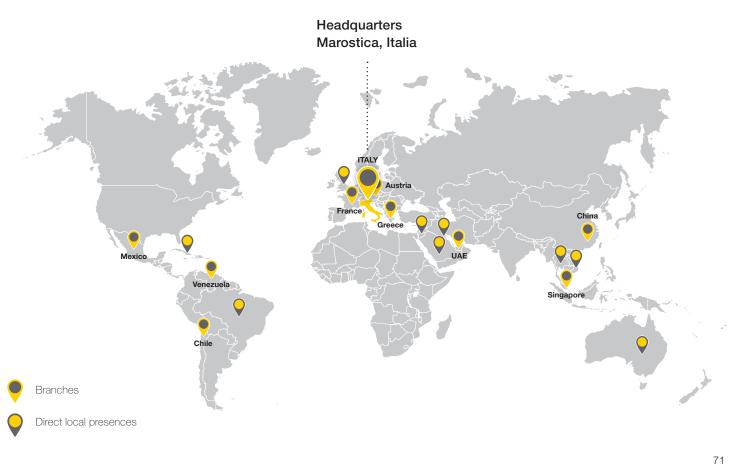

Boasting over 15,000 items distributed across more than 100 countries, 1,300 employees, of whom 1,050 are based in Italy, 4 production plants in Marostica and 9 branch offices worldwide. Thanks to our firm control of the entire production chain, we are able to manage all the processes and technologies: from the design of shapes to the specification of materials, the release of raw materials into the design phase, engineering and moulding.

9

branch offices

4

**production plants** in Marostica, Italy

1,300

**employees,** of whom 1,050 are based in Italy

15,000

articles distributed in more than 100 countries