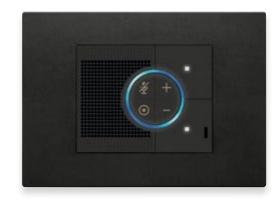

#### QUID for lights.

#### Central control.

QUID offers the possibility of realizing a centralized shutdown control. It gives the opportunity of shutting down all lights with just a gesture. Furthermore, the presence of a pilot light reveals if the lighting is active in any other connected point.

#### More silent.

Differently from the standard electromechanical devices, the change of status turns out to be more silent, thanks to its patented magnetic technology.

#### Safe.

If the push button remains active, the relay does not overheat because there is no electricity after the change of status.

#### Energy saving.

It does not consume energy with the lights off.