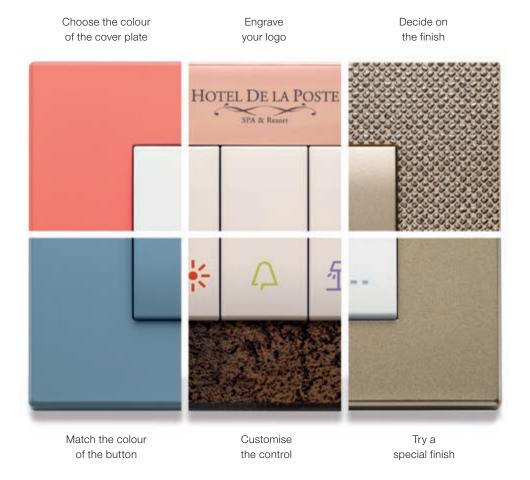

# Make your wiring system unique

The Eikon series offers a comprehensive range of solutions to customise your system and strike the perfect balance between styling and technology. Special finishes, countless colour combinations for both cover plate and buttons, customised symbols associated with controls, and logo engraving on the cover plate.

## More colour for your living spaces.

More than 200 shades of cover plates and buttons

For high-end projects we decide together the colour of lighting devices. In addition to the existing range of colours in the catalogue, with Eikon Exé series in metal, you can choose to paint the cover plate in a special RAL K7 specification. We decide together the possibility of painting controls and functions in colour as the cover plate, to create the effect which best suits the style of the facility and add further value to the architectural project.

#### Customised cover plates.

To add value to the identity of the project, the cover plates can be engraved with a logo provided by the customer.

### Customised controls to create your user experience.

To indicate the function associated with the control, the buttons can be laser engraved with symbols picked out from our extensive library of customisations or provided directly by the customer.