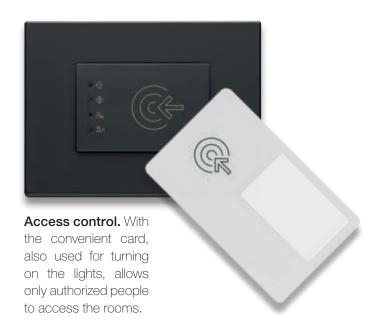

#### Smart access control system

Ideal for small and medium-sized structures such as hostels or B&Bs. Thanks to the guest presence detection sensors, no cards are needed to be inserted at the entrance or removed when leaving.