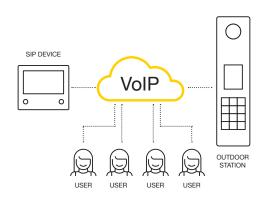

## SIP Technology, communication between one or more participants.

#### Solutions on VOIP infrastructure

Session Initiation Protocol is the most commonly used protocol in the VOIP telephone business market.

Compatibility with the products of world leaders in the VOIP telephone sector.

Simple configuration from any browser, connecting to the WEB server, without the need for specific software.