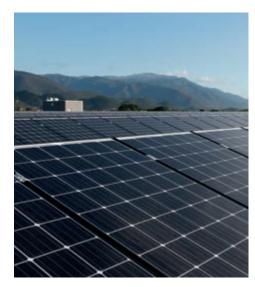

## Make it circular

Focus on territory and the environment. Our new logistics and production pole is an exemplary project to contribute to environmental sustainability. For the supervision and analysis of energy consumption levels in our plants, we have adopted the logic of smart metering. The new pole has been fitted with an open-circuit geothermal system, 3000 square metres of biodynamic cement panels, which correspond to the planting of 250 trees. The 3900 mq of photovoltaic panels produce energy which satisfy the 30% of the site's consumption. These example of the design choices show sustainability, architectural value and occupational comfort expressed to the full.

3,900 m<sup>2</sup>

>1,3 GWh/annum. Energy produced by the photovoltaic system which meets 30% of the site's energy

400,000 Kwh/annum

>50% energy saving from hot/cold geothermal systems and radiant floors, compared to traditional systems