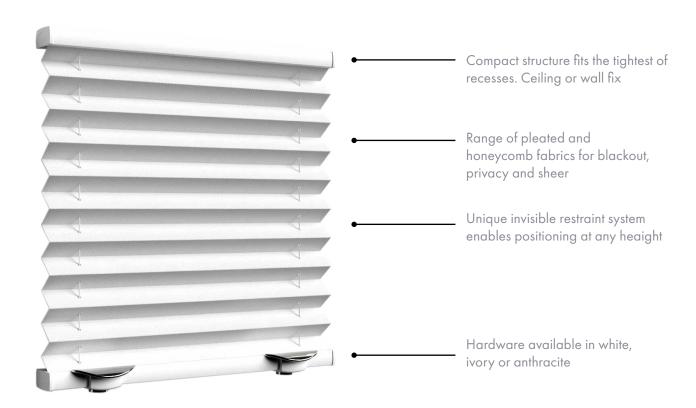

# **SECIPLEAT**Balance

#### Elegant pleated blinds for doorways and removeable windows

- A free-hanging blind without external cording or guidewires, ideal for walk-through doorways and open windows
- Magnetic hold-down and hold-up for all-weather application
- Optional chrome handles
- Helps cabin light and temperature control