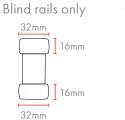

### Minimum and maximum dimensions

| Width (X) | Drop (Y) |             |
|-----------|----------|-------------|
| 300mm     | 150mm    |             |
| 2000mm    | 2100mm   |             |
|           | 300mm    | 300mm 150mm |