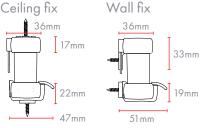

d-down and hold-up for all-weather application
- Optional chrome handles
- Helps cabin light and temperature control

# SEAPLEAT Balance Fabric options

| Pleat type | Light transmission | Colours |
|------------|--------------------|---------|
| Plissé     | Sheer              |         |
| Plissé     | Privacy            |         |
| Plissé     | Blackout           |         |
| Honeycomb  | Privacy            |         |

### Minimum and maximum dimensions

| Width (X) | Drop (Y) |             |
|-----------|----------|-------------|
| 300mm     | 150mm    |             |
| 2000mm    | 2100mm   |             |
|           | 300mm    | 300mm 150mm |

## Fabric colour key



### Hardware colour options

| White | lvory | Anthracit |
|-------|-------|-----------|

#### Sectional views