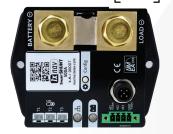

#### **SmartSHUNT**

- Know your battery status
- · Built in Wi-Fi
- 100A | 300A | 500A