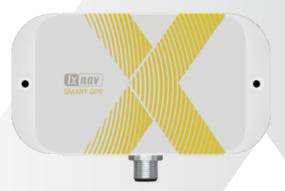

#### **SmartGPS**

Vessel tracking device with NMFA2000 antenna

- Tracking
- Depth
- Battery status
- Fleet management
- Instant warnings and alerts
- NMEA 2000 data engine monitoring
- · Data Plan No Contract Terms, no monthly subscription.

More info at smartgps.lxnav.com