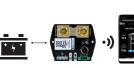

ERS**

All LXNAV chartplotters are compatible with ePropulsion

#### CONVERTERS

All LXNAV Smart devices are simple to configure with QR code.



#### **GPS SYSTEMS**

#### E350

An unique and smart instrument

- OpenSeaMap chart integrated
- E-motors or Fuel engines
- Smooth scrolling & precise click with its jog-wheel











#### **E-Series**

Multi-talent navigation & engine monitoring instruments.



- 5", 7" or 9" touch multi-function displays
- Open Sea Maps integrated.\*\*
- · E-motors or Fuel engines compatible











### **SmartEMU** · Analogue to digital







#### **GPS N2K**

· The smallest GPS on the Market - 46 mm.





NEW!

#### **SmartFLC**







Fluids levels converter





#### **SmartSHUNT**

- Know your battery status
- · Built in Wi-Fi
- 100A | 300A | 500A





#### **SmartGPS**

Vessel tracking device with NMFA2000 antenna



- Tracking
- Depth
- Battery status
- Fleet management
- Instant warnings and alerts
- NMEA 2000 data engine monitoring
- · Data Plan No Contract Terms, no monthly subscription.

More info at smartgps.lxnav.com