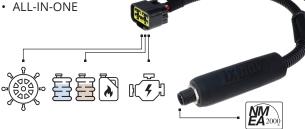

#### **SmartGPS**

Vessel tracking device with NMFA2000 antenna

- Tracking
- Depth
- Battery status
- Fleet management
- Instant warnings and alerts
- NMEA 2000 data engine monitoring
- · Data Plan No Contract Terms, no monthly subscription.