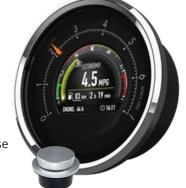

#### **E-Series**

Multi-talent navigation & engine monitoring instruments.

- 5", 7" or 9" touch multi-function displays
- Open Sea Maps integrated.\*\*
- · E-motors or Fuel engines compatible