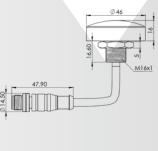

& hardware developers constantly striving to design & produce precise and intuitive instruments.





# INTUITIVE. IN EVERY WAY.





#### **CHARTPLOTTERS**

All LXNAV chartplotters are compatible with ePropulsion

#### CONVERTERS

All LXNAV Smart devices are simple to configure with QR code.



#### **GPS SYSTEMS**

#### E350

An unique and smart instrument

- OpenSeaMap chart integrated
- E-motors or Fuel engines
- Smooth scrolling & precise click with its jog-wheel











#### **E-Series**

Multi-talent navigation & engine monitoring instruments.



- 5", 7" or 9" touch multi-function displays
- Open Sea Maps integrated.\*\*
- · E-motors or Fuel engines compatible











### **SmartEMU** · Analogue to digital







#### **GPS N2K**

· The smallest GPS on the Market - 46 mm.





NEW!

#### **SmartFLC**







Fluids levels converter





#### **SmartSHUNT**

- Know your battery status
- · Built in Wi-Fi
- 100A | 300A | 500A





#### **SmartGPS**

Vessel tracking device with NMFA2000 antenna



- Tracking
- Depth
- Battery status
- Fleet management
- Instant warnings and alerts
- NMEA 2000 data engine monitoring
- · Data Plan No Contract Terms, no monthly subscription.

More info at smartgps.lxnav.com