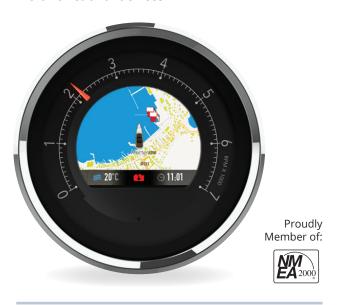

#### E350

An unique and smart instrument

- OpenSeaMap chart integrated
- E-motors or Fuel engines
- Smooth scrolling & precise click with its jog-wheel