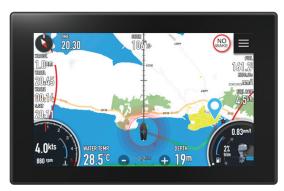

#### **E-Series**

Multi-talent navigation & engine monitoring instruments.

- 5", 7" or 9" touch multi-function displays
- Open Sea Maps integrated.\*\*
- · E-motors or Fuel engines compatible