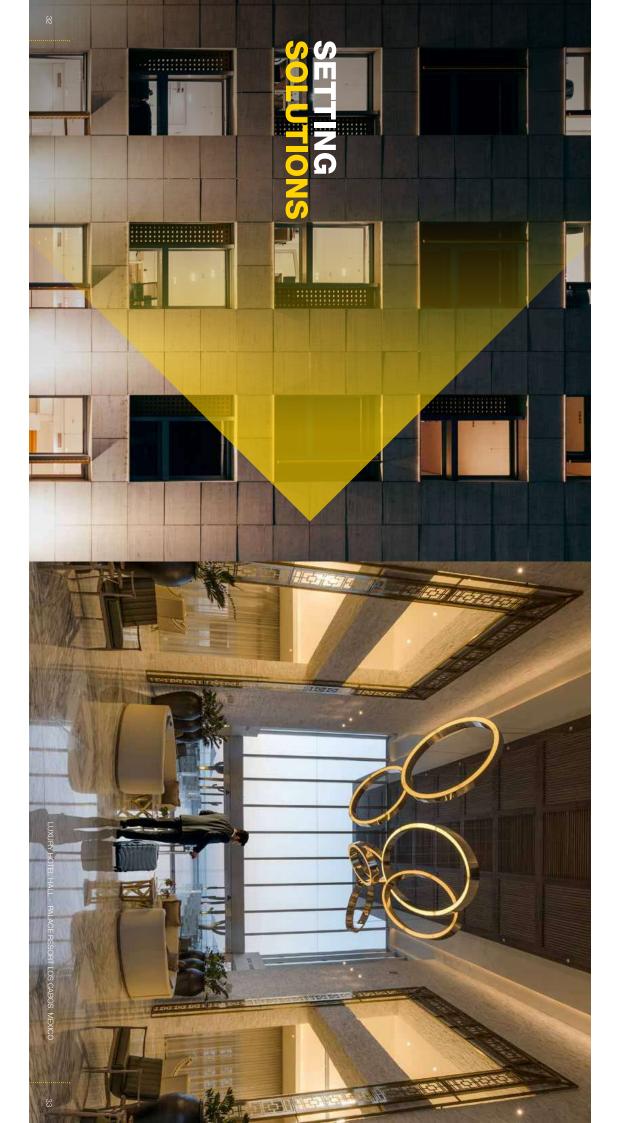

# Eikon. Elegance, excellence, value

For your prestigious projects, touch the experience thanks to various product lines with different dimensions, finishing and functions: Eikon Exé with The Collection (Vintage and Flat controls), Eikon Tactil and Eikon EVO. Each detail has been carefully studied to offer its own unique effect.

One platform. Multiple choices. Bespoke Design. Perfect co-ordination.