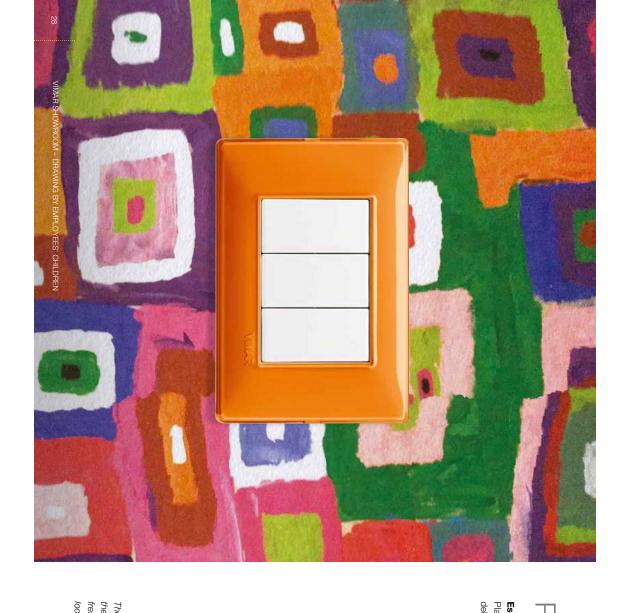

# Plana. Strong universal character.

**Essential and linear.**Plana's design stands out for its rigorously shaped corners and modest size. Solutions with a strong formal balance: delicate in white, elegant in glossy silver, Plana perfectly adapting to various environments.

look, enhanced by Plana. freshness of Reflex: every interior has its own the modernity of technopolymer and the The elegance of metal, the warmth of wood,

woods, from brilliant metallic green and blue to black and white to natural maple and pear 37 variants to choose from: from classical icy cedar and mint, the assortment is endless.