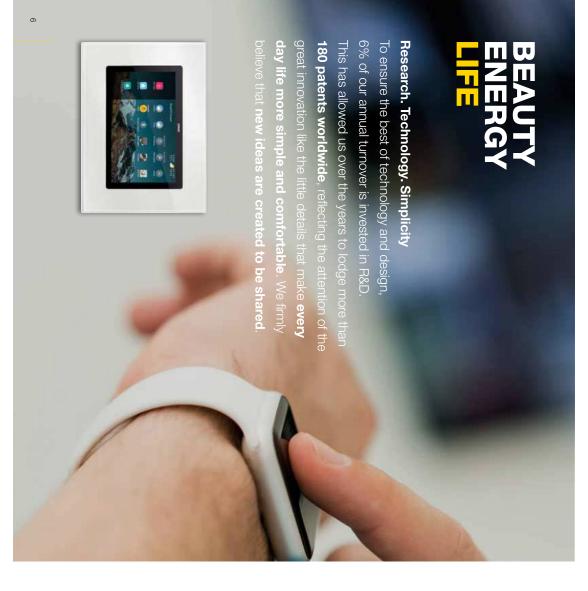

## Connected smart installation

renovations or to boost the functions of an existing system, and it is a useful means of support for the elderly and switches, via app or directly by voice. View Wireless can be adapted to any architectural context. Update, extend or motorised curtains, control energy consumption and manage scenarios, with the utmost simplicity using classic 1-way people with restricted mobility. The new View Wireless devices designed for Eikon, Arké, Plana and Idea can manage lighting, roller shutters or replace your wiring system, you have the chance to make your home match, integrable over time. It is also ideal for

Update your space simply.

Just a few tasks.

New system, same shape.

DUAL INTELLIGENCE. DUAL TECHNOLOGY 🚷 Bluetooth' 💈 zigbee

## Expand your system wireless and stressless

# Battery-free radio frequency controls to boost the functions of standard electrical installation.

The radio frequency controls for lighting automation and control are eco-sustainable and reliable. Thanks to the EnOcean and ZigBee Green Power technologies, plus Bluetooth connection, they use the energy generated by the pressure of the keys, avoiding the use of batteries and removing the need for regular maintenance and cable connections. Easy to configure, it can be integrated with the By-me Plus and with the KNX world and guarantees an extensive interoperability with the products of our Partners. Radio frequency also enables the system to be extended to all the areas in which it would be inconvenient or even impossible to intervene and carry out masonry works, so reducing the installation and maintenance costs and ensuring a significant energy saving.