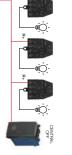

### QUID for lights.

ONLY ONE CABLE FOR THE CENTRALIZATION OF ALL LIGHTS

## QUID offers the possibility of realizing a centralized

quid<sub>+</sub>

Central control.

to its patented magnetic technology. the change of status turns out to be more silent, thanks Differently from the standard electromechanical devices, More silent. any other connected point.