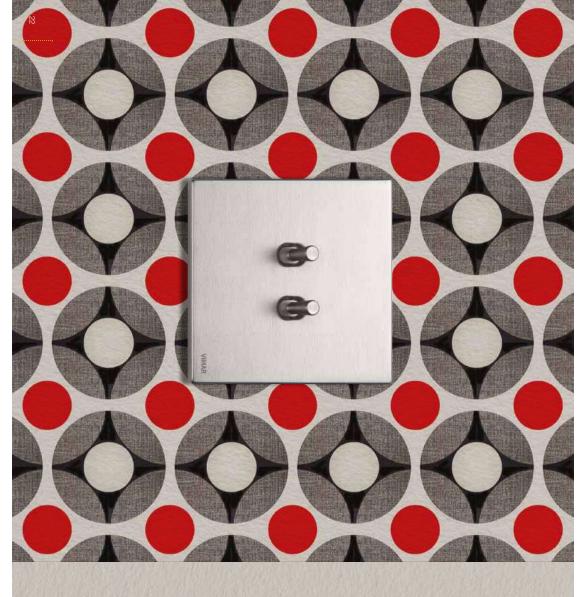

## Eikon Exé. The Collection

From the essence of Eikon Exé cover plates two new types of control are born: Flat and Vintage.

An even more distinctive exclusiveness for your interior design projects. A bolder identity in accordance with the latest stylistic trends, which propose a come-back of traditional silhouettes and, at the same time, show a preference for linear shapes. Matt White, Anthracite Grey, Brushed Nickel, Brushed Dark Bronze and Gold.

### Flat controls.

Planar and square-shaped controls create a pleasant flush-mounting effect, to emphasise the textured appeal of the cover plate. Provided with personalized RGB backlighting, controls can be elegantly laser-engraved with icons and pictograms.