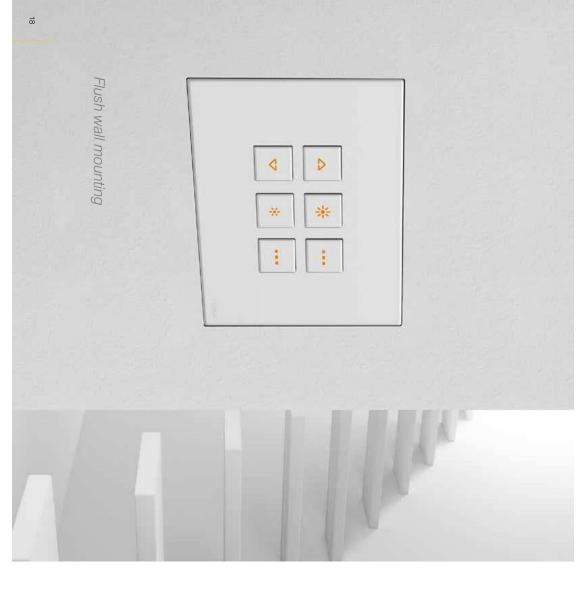

### Flat controls.

Planar and square-shaped controls create a pleasant flush-mounting effect, to emphasise the textured appeal of the cover plate. Provided with personalized RGB backlighting, controls can be elegantly laser-engraved with icons and pictograms.