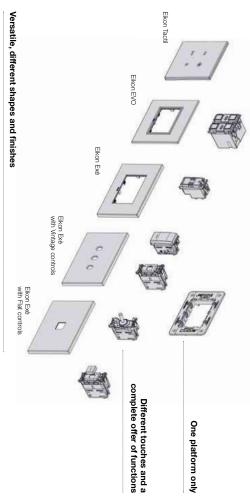

# Eikon. Elegance, excellence, value

For your prestigious projects, touch the experience thanks to various product lines with different dimensions, finishing and functions: Eikon Exé with The Collection (Vintage and Flat controls), Eikon Tactil and Eikon EVO. Each detail has been carefully studied to offer its own unique effect.

One platform. Multiple choices. Bespoke Design. Perfect co-ordination.

### ikon Exé

The essence of shapes and materials. Squared corners and striking silhouettes give rise to a range that blends in seamlessly with any environment. Resulting from a meticulous selection process, different top quality finishes, which create a different, original soul each time: glass, leather, mirror, wood, marbled stoneware, brushed, shiny and exclusive metals.

## Eikon Tactil / Eikon EVO

Recognizable at a glance. Every concept of luxury finds its perfect expression in Eikon: technological, chic and sophisticated. Transforming normal everyday gestures into special moments of pleasure. Transmitting unprecedented charisma to any room. Eikon seen in profile, offers a subtly fascinating and impalpable presence, in tune with current interior design trends.

### Eikon EVO.

design trends and bring out the best Italian style. the design of Eikon capture the latest interior Elegant geometries and chromed frame, Perfect aesthetic coordination with Eikon Tactil.