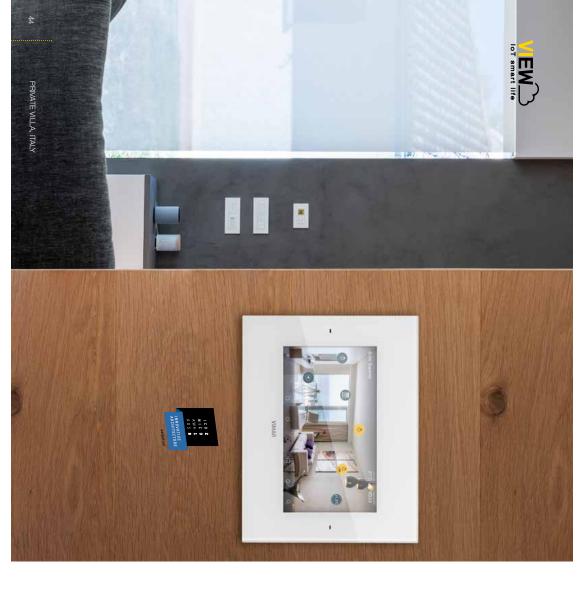

# Integrated automation systems

By-me Plus is one of the main systems of the VIEW platform.

Focused on comfort and energy efficiency, it enables the user to control and perform the integrated management of the lighting, curtains and roller shutters, temperature and energy control of the building and the multi-room sound system

# Integrated automation systems

systems stand out for the high level of flexibility and scalability. Each building has its own special needs, right from the very first design phases. Designed to increase performance, comfort and energy savings, making buildings smarter and increasing their value, this Vimar security and communication