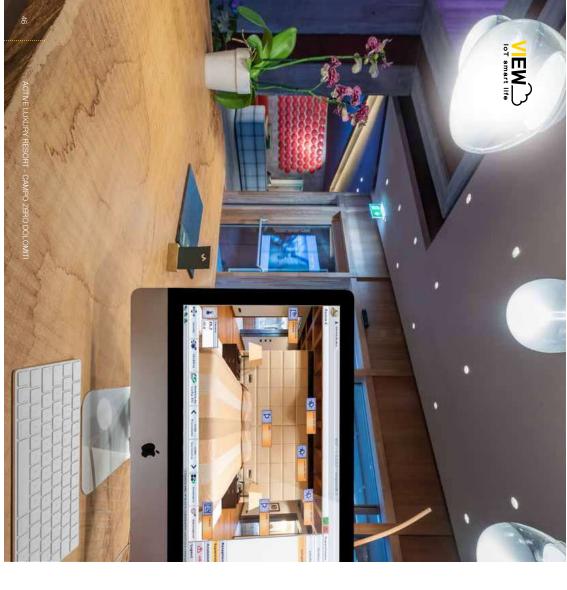

## Connected smart installation

renovations or to boost the functions of an existing system, and it is a useful means of support for the elderly and switches, via app or directly by voice. View Wireless can be adapted to any architectural context. Update, extend or motorised curtains, control energy consumption and manage scenarios, with the utmost simplicity using classic 1-way people with restricted mobility. The new View Wireless devices designed for Eikon, Arké, Plana and Idea can manage lighting, roller shutters or replace your wiring system, you have the chance to make your home match, integrable over time. It is also ideal for

# Integrated automation systems

By-me Plus is one of the main systems of the VIEW platform.

Focused on comfort and energy efficiency, it enables the user to control and perform the integrated management of the lighting, curtains and roller shutters, temperature and energy control of the building and the multi-room sound system