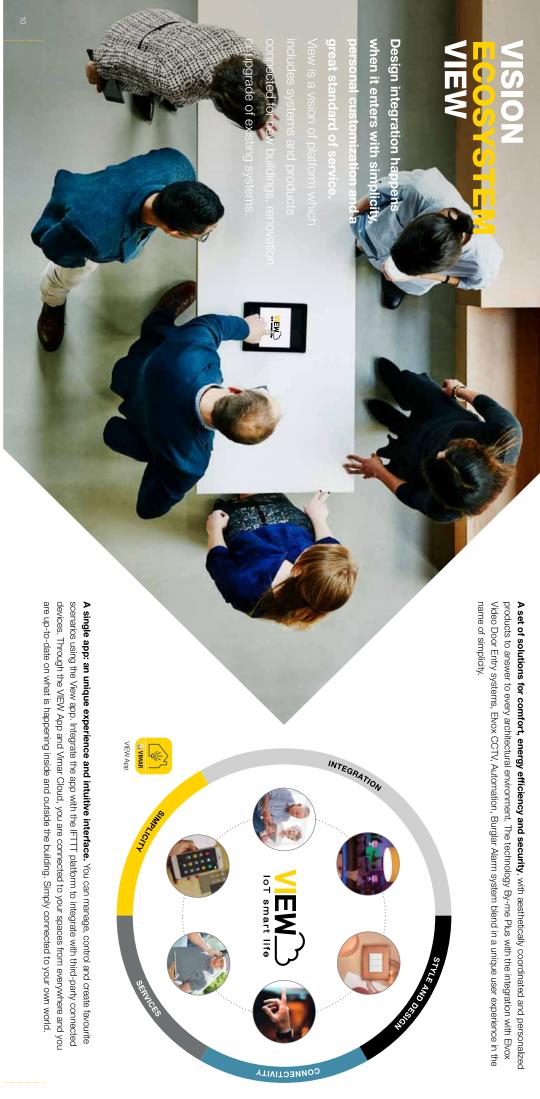

# Integrated automation systems

By-me Plus is one of the main systems of the VIEW platform.

Focused on comfort and energy efficiency, it enables the user to control and perform the integrated management of the lighting, curtains and roller shutters, temperature and energy control of the building and the multi-room sound system

## We take care of your projects with simplicity

**Wired and wireless solutions.** You can smartly, simply and constantly expand your ecosystem for a total home and building control. Versatile technological solutions from standard installation to advanced integration smart systems to fit perfectly into your projects.

## Connected smart installation

renovations or to boost the functions of an existing system, and it is a useful means of support for the elderly and switches, via app or directly by voice. View Wireless can be adapted to any architectural context. Update, extend or motorised curtains, control energy consumption and manage scenarios, with the utmost simplicity using classic 1-way people with restricted mobility. The new View Wireless devices designed for Eikon, Arké, Plana and Idea can manage lighting, roller shutters or replace your wiring system, you have the chance to make your home match, integrable over time. It is also ideal for

## Expand your system wireless and stressless