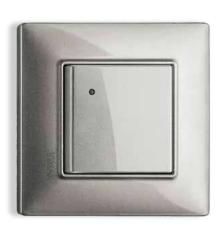

# Eikon. Elegance, excellence, value

For your prestigious projects, touch the experience thanks to various product lines with different dimensions, finishing and functions: Eikon Exé with The Collection (Vintage and Flat controls), Eikon Tactil and Eikon EVO. Each detail has been carefully studied to offer its own unique effect.

### ikon Exé

The essence of shapes and materials. Squared corners and striking silhouettes give rise to a range that blends in seamlessly with any environment. Resulting from a meticulous selection process, different top quality finishes, which create a different, original soul each time: glass, leather, mirror, wood, marbled stoneware, brushed, shiny and exclusive metals.