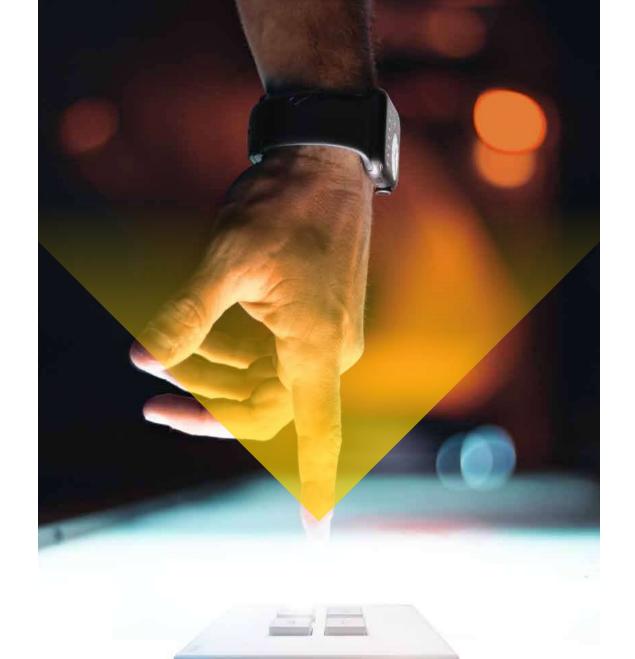

## When you touch a switch,

we are sensing the presence of others with meaningful intensity.

As a **CONNECTIVE** tissue does.

We take part in a building-lexicon of gestures talking of the humanness: a **POSITIVE** sign of our exsistence.