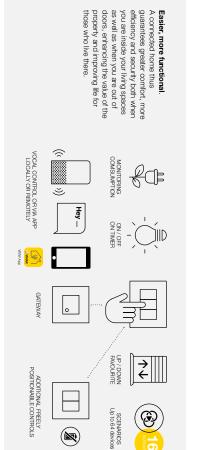

## Connected smart installation

renovations or to boost the functions of an existing system, and it is a useful means of support for the elderly and switches, via app or directly by voice. View Wireless can be adapted to any architectural context. Update, extend or motorised curtains, control energy consumption and manage scenarios, with the utmost simplicity using classic 1-way people with restricted mobility. The new View Wireless devices designed for Eikon, Arké, Plana and Idea can manage lighting, roller shutters or replace your wiring system, you have the chance to make your home match, integrable over time. It is also ideal for

## Expand your system wireless and stressless

# Battery-free radio frequency controls to boost the functions of standard electrical installation.

The radio frequency controls for lighting automation and control are eco-sustainable and reliable. Thanks to the EnOcean and ZigBee Green Power technologies, plus Bluetooth connection, they use the energy generated by the pressure of the keys, avoiding the use of batteries and removing the need for regular maintenance and cable connections. Easy to configure, it can be integrated with the By-me Plus and with the KNX world and guarantees an extensive interoperability with the products of our Partners. Radio frequency also enables the system to be extended to all the areas in which it would be inconvenient or even impossible to intervene and carry out masonry works, so reducing the installation and maintenance costs and ensuring a significant energy saving.