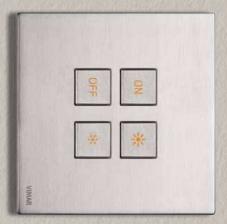

nal soul each time: glass, leather, mirror, wood, marbled stoneware, brushed, shiny and exclusive metals.



### Pure essence

Seven different materials are available in a generous 27 different top-quality finishes, which create a different, original soul each time. To offer an extensive variety of solutions suited to any environment.





## Eikon Exé. The Collection

From the essence of Eikon Exé cover plates two new types of control are born: Flat and Vintage.

An even more distinctive exclusiveness for your interior design projects. A bolder identity in accordance with the latest stylistic trends, which propose a come-back of traditional silhouettes and, at the same time, show a preference for linear shapes. Matt White, Anthracite Grey, Brushed Nickel, Brushed Dark Bronze and Gold.





### Vintage controls

Vintage toggle switches embrace mesmerising lines of the past restyling them with a modern twist providing an exclusive, slightly retro style. Cover plates can be customized with a precise logo and controls can be elegantly lasered with pictograms to identify all diverse functions.

### Flat controls.

Planar and square-shaped controls create a pleasant flush-mounting effect, to emphasise the textured appeal of the cover plate. Provided with personalized RGB backlighting, controls can be elegantly laser-engraved with icons and pictograms.



## Eikon Tactil / Eikon EVO

Recognizable at a glance. Every concept of luxury finds its perfect expression in Eikon: technological, chic and sophisticated. Transforming normal everyday gestures into special moments of pleasure.