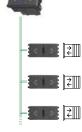

## Connected smart installation

renovations or to boost the functions of an existing system, and it is a useful means of support for the elderly and switches, via app or directly by voice. View Wireless can be adapted to any architectural context. Update, extend or motorised curtains, control energy consumption and manage scenarios, with the utmost simplicity using classic 1-way people with restricted mobility. The new View Wireless devices designed for Eikon, Arké, Plana and Idea can manage lighting, roller shutters or replace your wiring system, you have the chance to make your home match, integrable over time. It is also ideal for

Update your space simply.

Just a few tasks.

New system, same shape.

DUAL INTELLIGENCE. DUAL TECHNOLOGY 🚷 Bluetooth' 💈 zigbee

## Expand your system wireless and stressless

# Battery-free radio frequency controls to boost the functions of standard electrical installation.

The radio frequency controls for lighting automation and control are eco-sustainable and reliable. Thanks to the EnOcean and ZigBee Green Power technologies, plus Bluetooth connection, they use the energy generated by the pressure of the keys, avoiding the use of batteries and removing the need for regular maintenance and cable connections. Easy to configure, it can be integrated with the By-me Plus and with the KNX world and guarantees an extensive interoperability with the products of our Partners. Radio frequency also enables the system to be extended to all the areas in which it would be inconvenient or even impossible to intervene and carry out masonry works, so reducing the installation and maintenance costs and ensuring a significant energy saving.