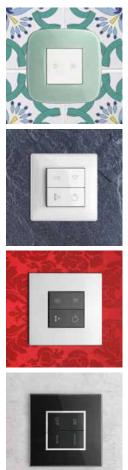

## Arké. Enjoy your living spaces

Arké. Simplicity and character, a perfect match.

Large proportions: large sized surfaces that underline shapes and materials. Two designs. Fit perfectly into your projects. Convex buttons, a pleasant feeling ergonomic shape, only slightly perceptible to the eye, accompanies the controls. Finishes and colours, materials selected to last, colours chosen in harmony with contemporary style.

### **Arké Round**

Arké Classic

rational shape, linear profile and clean corners.

sinuous surface, slightly curved with soft corners.

### Arké Metal. The Warm Soul.

combinations that complement an ultra-modern, creative energy model. ideal for residential spaces and hotels that like to stand out, starting from style details. With a new, highly distinctive, Contemporary and attractive, functional and pragmatic with a universal aesthetic. With its warm metallic colours, it's warm colour for controls, specifically designed to enhance the range, Arké Metal explores original material