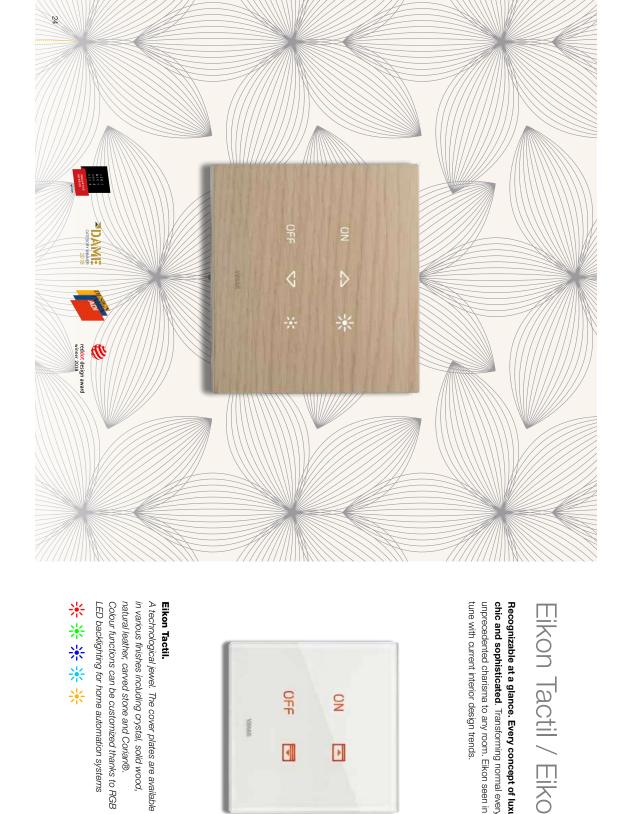

# Eikon. Elegance, excellence, value

For your prestigious projects, touch the experience thanks to various product lines with different dimensions, finishing and functions: Eikon Exé with The Collection (Vintage and Flat controls), Eikon Tactil and Eikon EVO. Each detail has been carefully studied to offer its own unique effect.

## Eikon Tactil / Eikon EVO

Recognizable at a glance. Every concept of luxury finds its perfect expression in Eikon: technological, chic and sophisticated. Transforming normal everyday gestures into special moments of pleasure. Transmitting unprecedented charisma to any room. Eikon seen in profile, offers a subtly fascinating and impalpable presence, in tune with current interior design trends.

### Colour functions can be customized thanks to RGB natural leather, carved stone and Corian®. in various finishes including crystal, solid wood,