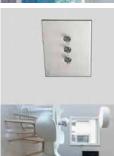

## Arké. Enjoy your living spaces

Arké. Simplicity and character, a perfect match.

Large proportions: large sized surfaces that underline shapes and materials. Two designs. Fit perfectly into your projects. Convex buttons, a pleasant feeling ergonomic shape, only slightly perceptible to the eye, accompanies the controls. Finishes and colours, materials selected to last, colours chosen in harmony with contemporary style.

### **Arké Round**

Arké Classic

rational shape, linear profile and clean corners.

sinuous surface, slightly curved with soft corners.