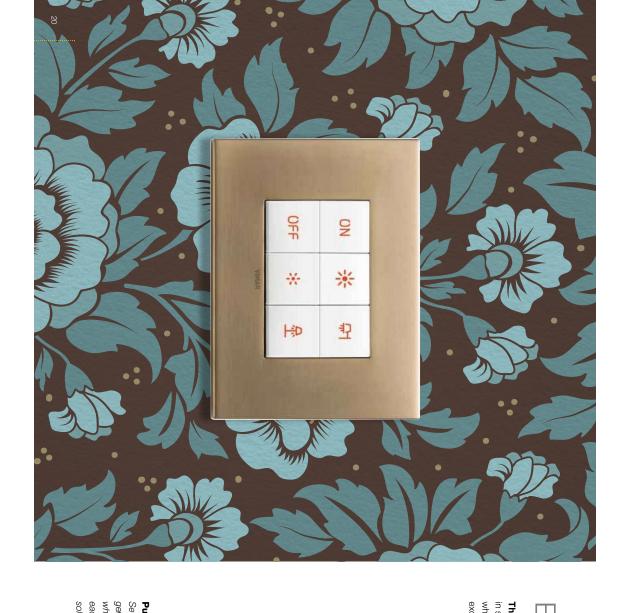

### Vintage controls

Vintage toggle switches embrace mesmerising lines of the past restyling them with a modern twist providing an exclusive, slightly retro style. Cover plates can be customized with a precise logo and controls can be elegantly lasered with pictograms to identify all diverse functions.

### Flat controls.

Planar and square-shaped controls create a pleasant flush-mounting effect, to emphasise the textured appeal of the cover plate. Provided with personalized RGB backlighting, controls can be elegantly laser-engraved with icons and pictograms.